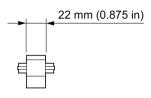

# eW Profile Powercore Jumper Cable

| Date:      |  |
|------------|--|
| Туре:      |  |
| Firm Name: |  |
| Project:   |  |

152 mm (6 in), White, UL

For use with eW Profile Powercore luminaires



# **Specifications**

Due to continuous improvements and innovations, specifications may change without notice.

| Pnysicai                 |                   |
|--------------------------|-------------------|
| Dimensions               | 152 mm (6 in)     |
| Weight                   | 0.03 kg (0.06 lb) |
| (Height x Width x Depth) |                   |

#### **Certification and Safety**

| Certification | UL |
|---------------|----|
|               |    |



## **Dimensions**

#### Jumper / Leader Cable



#### Jumper / Leader Cable



#### **End-to-End Connector**



#### **Terminator**



### Part Numbers

Use Item Number when ordering in North America.

| Jumper Cable                                                | Item Number   | Item 12NC    |
|-------------------------------------------------------------|---------------|--------------|
| eW Profile Powercore Jumper Cable, 152 mm (6 in), White, UL | 108-000035-00 | 910503700260 |