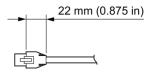

# eW Profile Powercore Jumper Cable

| Date:      |  |
|------------|--|
| Туре:      |  |
| Firm Name: |  |
| Project:   |  |

152 mm (6 in), White, UL

For use with eW Profile Powercore luminaires



# **Specifications**

Due to continuous improvements and innovations, specifications may change without notice.

| Pnysicai                 |                   |
|--------------------------|-------------------|
| Dimensions               | 152 mm (6 in)     |
| Weight                   | 0.03 kg (0.06 lb) |
| (Height x Width x Depth) |                   |

#### **Certification and Safety**

| Certification | UL |
|---------------|----|
|               |    |



## **Dimensions**

#### Jumper / Leader Cable



#### Jumper / Leader Cable



#### **End-to-End Connector**



#### **Terminator**



### Part Numbers

Use Item Number when ordering in North America.

| Jumper Cable                                                | Item Number   | Item 12NC    |
|-------------------------------------------------------------|---------------|--------------|
| eW Profile Powercore Jumper Cable, 152 mm (6 in), White, UL | 108-000035-00 | 910503700260 |