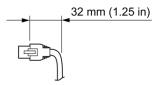

# eW Profile Powercore Jumper Cable

| Date:      |  |
|------------|--|
| Туре:      |  |
| Firm Name: |  |
| Project:   |  |

152 mm (6 in), White, UL

For use with eW Profile Powercore luminaires



# **Specifications**

Due to continuous improvements and innovations, specifications may change without notice.

| Pnysicai                 |                   |
|--------------------------|-------------------|
| Dimensions               | 152 mm (6 in)     |
| Weight                   | 0.03 kg (0.06 lb) |
| (Height x Width x Depth) |                   |

#### **Certification and Safety**

| Certification | UL |
|---------------|----|
|               |    |



## **Dimensions**

#### Jumper / Leader Cable



#### Jumper / Leader Cable



#### **End-to-End Connector**



#### **Terminator**



### Part Numbers

Use Item Number when ordering in North America.

| Jumper Cable                                                | Item Number   | Item 12NC    |
|-------------------------------------------------------------|---------------|--------------|
| eW Profile Powercore Jumper Cable, 152 mm (6 in), White, UL | 108-000035-00 | 910503700260 |