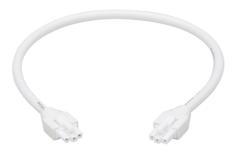

# eW Profile Powercore Jumper Cable

| Date:      |  |
|------------|--|
| Туре:      |  |
| Firm Name: |  |
| Project:   |  |

152 mm (6 in), White, UL

For use with eW Profile Powercore luminaires