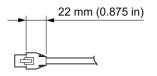

# eW Profile Powercore Jumper Cable

| Date:      |  |
|------------|--|
| Туре:      |  |
| Firm Name: |  |
| Project:   |  |

305 mm (12 in), White, UL

For use with eW Profile Powercore luminaires



# **Specifications**

Due to continuous improvements and innovations, specifications may change without notice.

| Physical                 |                   |
|--------------------------|-------------------|
| Dimensions               | 305 mm (12 in)    |
| Weight                   | 0.03 kg (0.06 lb) |
| (Height x Width x Depth) |                   |

#### **Certification and Safety**

| Certification | UL |
|---------------|----|
|               |    |



## **Dimensions**

#### Jumper / Leader Cable



#### Jumper / Leader Cable



#### **End-to-End Connector**



#### **Terminator**



### Part Numbers

Use Item Number when ordering in North America.

| Jumper Cable                                                 | Item Number   | Item 12NC    |
|--------------------------------------------------------------|---------------|--------------|
| eW Profile Powercore Jumper Cable, 305 mm (12 in), White, UL | 108-000035-01 | 910503700261 |