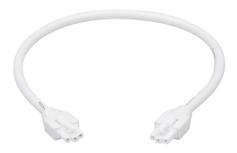

# eW Profile Powercore Jumper Cable

| Date:      |  |
|------------|--|
| Туре:      |  |
| Firm Name: |  |
| Project:   |  |

305 mm (12 in), White, UL

For use with eW Profile Powercore luminaires