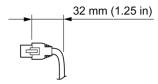

# eW Profile Powercore Jumper Cable

| Date:      |  |
|------------|--|
| Туре:      |  |
| Firm Name: |  |
| Project:   |  |

305 mm (12 in), White, UL

For use with eW Profile Powercore luminaires



# **Specifications**

Due to continuous improvements and innovations, specifications may change without notice.

| Physical                 |                   |
|--------------------------|-------------------|
| Dimensions               | 305 mm (12 in)    |
| Weight                   | 0.03 kg (0.06 lb) |
| (Height x Width x Depth) |                   |

#### **Certification and Safety**

| Certification | UL |
|---------------|----|
|               |    |



## **Dimensions**

#### Jumper / Leader Cable



#### Jumper / Leader Cable



#### **End-to-End Connector**



#### **Terminator**



### Part Numbers

Use Item Number when ordering in North America.

| Jumper Cable                                                 | Item Number   | Item 12NC    |
|--------------------------------------------------------------|---------------|--------------|
| eW Profile Powercore Jumper Cable, 305 mm (12 in), White, UL | 108-000035-01 | 910503700261 |