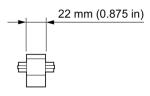

# eW Profile Powercore Jumper Cable

| Date:      |  |
|------------|--|
| Туре:      |  |
| Firm Name: |  |
| Project:   |  |

305 mm (12 in), White, UL

For use with eW Profile Powercore luminaires



# **Specifications**

Due to continuous improvements and innovations, specifications may change without notice.

| Physical                 |                   |
|--------------------------|-------------------|
| Dimensions               | 305 mm (12 in)    |
| Weight                   | 0.03 kg (0.06 lb) |
| (Height x Width x Depth) |                   |

#### **Certification and Safety**

| Certification | UL |
|---------------|----|
|               |    |



## **Dimensions**

#### Jumper / Leader Cable



#### Jumper / Leader Cable



#### **End-to-End Connector**



#### **Terminator**



### Part Numbers

Use Item Number when ordering in North America.

| Jumper Cable                                                 | Item Number   | Item 12NC    |
|--------------------------------------------------------------|---------------|--------------|
| eW Profile Powercore Jumper Cable, 305 mm (12 in), White, UL | 108-000035-01 | 910503700261 |