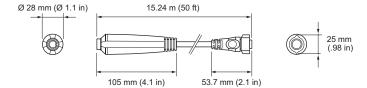

### **Physical**

| Dimensions | 15000 mm (600 in)) |
|------------|--------------------|
| (Length)   |                    |
| Weight     | 1.25 kg (2.76 lb)  |