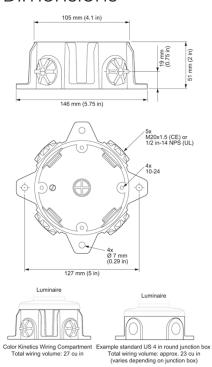

#### Physical

| Dimensions<br>(Height x Width x Depth) | 51 x 146 x 146 mm (2 x 5.75 x 5.75 in) |
|----------------------------------------|----------------------------------------|
| Weight                                 | 0.41 kg (0.9 lb)                       |
| Housing                                | Cast aluminium enclosure               |
| Finish                                 | Powder-coated white matte              |
| Operating Temperature                  | -40 to 50 °C (-40 to 122 °F)           |

### Dimensions