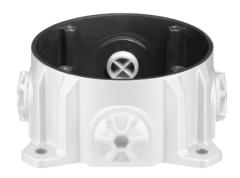

# **Wiring Compartment**

| ate:     |  |
|----------|--|
| /pe:     |  |
| rm Name: |  |
| roject:  |  |

4 in Diameter, White Housing (UL/cUL)

Developed for installations with canopy-base and landscape-mount luminaires such as Burst and Blast.

The Wiring Compartment offers ample wiring volume when mounting canopy base luminaires from Color Kinetics, including Burst Powercore Architectural and Blast Powercore.

<sup>•</sup> For installations of mounting post luminaires such as Burst Powercore Landscape, a third-party wiring compartment cover will need to be supplied.

<sup>•</sup> The Wiring Compartment is fully sealed and IP66-rated for outdoor applications.