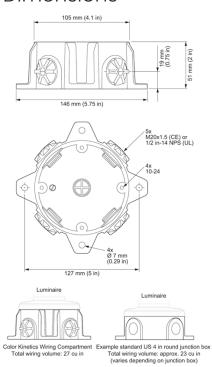

### Dimensions

#### Physical

| Dimensions<br>(Height x Width x Depth) | 51 x 146 x 146 mm (2 x 5.75 x 5.75 in) |
|----------------------------------------|----------------------------------------|
| Weight                                 | 0.41 kg (0.9 lb)                       |
| Housing                                | Cast aluminium enclosure               |
| Finish                                 | Powder-coated silver gray matte        |
| Operating Temperature                  | -40 to 50 °C (-40 to 122 °F)           |