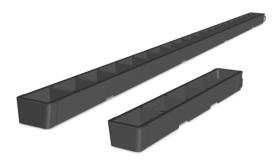

## Louver specifically designed for Graze Compact luminaires

The Graze Compact Louver controls unwanted spill light from a luminaire. Available in four lengths.

- Mitigate Spill Light—Controls spill light like a masking shield, but with a fraction of the depth.
- Design Flexibility—Available in four standard lengths: 305 mm (1 ft), 610 mm (24 in), 914 mm (36 in), 1219 mm (48 in) designed to accommodate all four available lengths of Graze Compact luminaires.