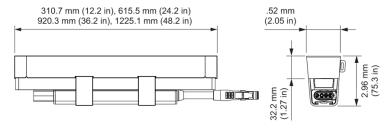

### **Certification and Safety**

| Dimensions               | 920.3 x 32.7 x .52 mm (36.2 x 1.29 x 2.05 in) |
|--------------------------|-----------------------------------------------|
| Weight                   | 0.25 kg (0.6 lb)                              |
| (Height x Width x Depth) |                                               |
| Housing                  | Aluminium                                     |
| Finish                   | gray powder-coated finish                     |

# Dimensions