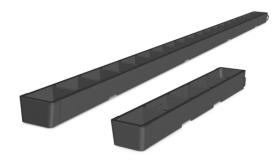

# Graze Compact Symmetric Louver

| Date:      |  |  |
|------------|--|--|
| ype:       |  |  |
| Firm Name: |  |  |
| Project:   |  |  |

609 mm, 2 ft

## Louver specifically designed for Graze Compact luminaires

The Graze Compact Louver controls unwanted spill light from a luminaire. Available in four lengths.

- Mitigate Spill Light—Controls spill light like a masking shield, but with a fraction of the depth.
- Design Flexibility—Available in four standard lengths: 305 mm (1 ft), 610 mm (24 in), 914 mm (36 in), 1219 mm (48 in) designed to accommodate all four available lengths of Graze Compact luminaires.