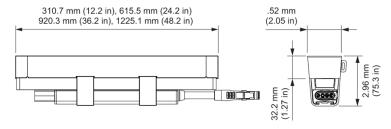

### **Certification and Safety**

| Dimensions                         | 615.5 x 32.2 x .52 mm (24.2 x 1.27 x 2.05 in) |
|------------------------------------|-----------------------------------------------|
| Weight<br>(Height x Width x Depth) | 0.17 kg (0.37 lb)                             |
| Housing                            | Aluminium                                     |
| Finish                             | gray powder-coated finish                     |

# Dimensions