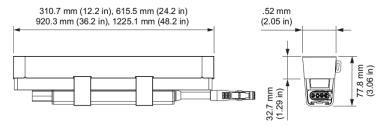

# Specifications

Due to continuous improvements and innovations, specifications may change without notice.

**Physical** 

| ,                        |                                               |
|--------------------------|-----------------------------------------------|
| Dimensions               | 310.7 x 32.2 x .52 mm (12.2 x 1.27 x 2.05 in) |
| (Height x Width x Depth) |                                               |
| Weight                   | 0.088 kg (0.19 lb)                            |
| Housing                  | Aluminium                                     |
| Finish                   | Black powder-coated finish                    |

# **Dimensions**