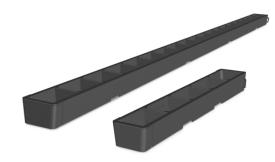

### Louver specifically designed for Graze Compact luminaires

The Graze Compact Louver controls unwanted spill light from a luminaire. Available in two lengths.

- Mitigate Spill Light—Controls spill light like a masking shield, but with a fraction of the depth.
- Design Flexibility—Available in two standard lengths: 305 mm (1 ft), 1219 mm (48 in) designed to accommodate standard lengths of Graze Compact luminaires.