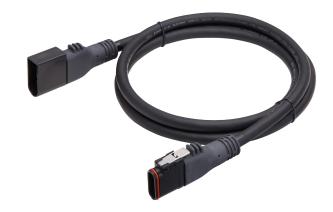

#### **JUMPER CABLE**

For use with Graze Compact Powercore luminaires

#### **Part Numbers**

ZCS570 C1525P-M-F BK UL

Use Item Number when ordering in North America.

Jumper CableItem NumberItem 12NC4 Conductor Jumper Cable108-000073-02912400136932For use with Graze Compact, 1.5 m (5 ft), Black, UL

© 2021 Signify Holding. All rights reserved. Specifications are subject to change without notice.

Allows end-to-end connection of units with 5 ft gap