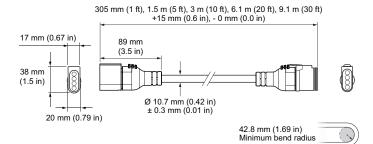

#### **Physical**

| Dimensions             |              | 1524 mm (60 in) <sub>Length</sub>                                              |  |
|------------------------|--------------|--------------------------------------------------------------------------------|--|
| Weight                 |              | 0.49 kg (1.08 lb)                                                              |  |
| Connections            | 5            | Self-locking, male-female connectors                                           |  |
| Cable                  | 4 conductor, | 4 conductor, Annealed flexible stranded copper, UL 62, UL<br>1581 and CSA 22.2 |  |
| Outer Cable Insulation |              | CPE 105° C, not halogen free                                                   |  |
| Inner Wire Insulation  |              | EPR (Ethylene Propylene Rubber)                                                |  |
| Wire Gauge             |              | 14 AWG                                                                         |  |
| Voltage                |              | 100 to 277 VAC                                                                 |  |
| Temperature Range      |              | -40 to 50 °C (-40 to 122 °F) Operating                                         |  |

### **Dimensions**