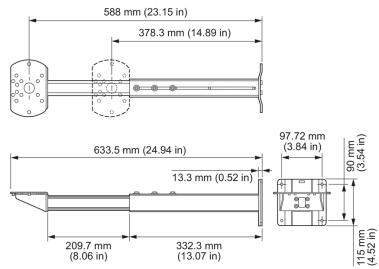

#### Physical

| Dimensions                         | 115 x 120 x 619.3 mm (4.53 x 4.72 x 24.38 in) |
|------------------------------------|-----------------------------------------------|
| Weight<br>(Height × Width × Depth) | 1.3 kg (2.8 lb)                               |
| Housing                            | Aluminium                                     |
| Finish                             | gray powder-coated finish                     |
| Corrosion Resistance               | Complies with ASTM G85 standard               |

## Dimensions