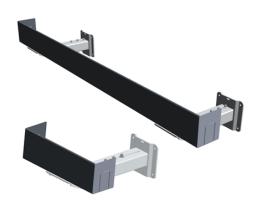

# Graze Compact Masking Tray

| Date:      |  |  |
|------------|--|--|
| Type:      |  |  |
| Firm Name: |  |  |
| Project:   |  |  |

609 mm, 2 ft

# Exterior rated enclosure designed for Graze Compact

The slender Masking Tray provides simple control of unwanted spill light in a seamless package. Designed to accommodate all lengths of Graze Compact, the Masking Tray can be installed individually, combined into longer lengths, or extended from a façade with optional Mounting Arms (3 sizes). Graze Compact Masking Tray can also be combined with the optional Symmetric Louver for added light control flexibility.

- Design Flexibility—Available in four standard lengths: 305 mm (1 ft), 610 mm (24 in), 914 mm (36 in), 1219 mm (48 in) designed to accommodate all lengths of Graze Compact luminaires.
- The Masking Tray can be combined with Mounting Arms extending Graze Compact up to 2 feet from a façade with a clean minimized look.
- The open top design of the Masking Tray allows easy access to Graze Compact which can be tilted up to 60° (45° with optional Symmetric Louver) without interrupting the beam pattern, making the Masking Tray both durable and flexible.
- The Masking Shield can also be used in conjunction with the Symmetric Louver for additional light control.
- Each Graze Compact Masking Tray kit includes a Masking Tray, a Joiner Plate to connect Masking Trays together and hardware. Combine one Masking Tray End Plate kit with one or more Masking Tray to complete each run.