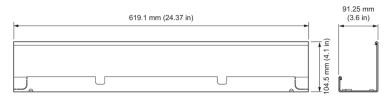

#### **Certification and Safety**

| Dimensions                         | 619.1 x 104.5 x 91.2 mm (24.37 x 4.1 x 3.6 in) |
|------------------------------------|------------------------------------------------|
| Weight<br>(Height x Width x Depth) | 1 kg (2.2 lb)                                  |
| Housing                            | Aluminium                                      |
| Finish                             | gray powder-coated finish                      |
|                                    |                                                |

### Dimensions