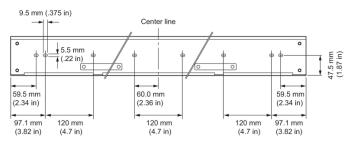

ct Guide at https://www.colorkinetics.com/global/graze



## Specifications

Due to continuous improvements and innovations, specifications may change without notice.

#### Physical

#### **Certification and Safety**

| Dimensions                         | 619.1 x 104.5 x 91.2 mm (24.37 x 4.1 x 3.6 in) |
|------------------------------------|------------------------------------------------|
| Weight<br>(Height x Width x Depth) | 1 kg (2.2 lb)                                  |
| Housing                            | Aluminium                                      |
| Finish                             | gray powder-coated finish                      |
|                                    |                                                |

Environment Dry/Damp/Wet Location

### Dimensions





#### Part Numbers

Use Item Number when ordering in North America.

| Accessory                                | Item Number   | Item 12NC    |
|------------------------------------------|---------------|--------------|
| Graze Compact Masking Tray, 609 mm, 2 ft | 120-000209-01 | 912400136657 |