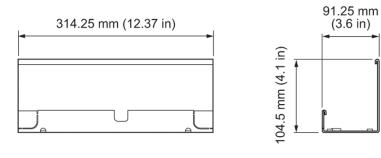

#### Physical

| Dimensions                         | 314.3 x 104.5 x 91.2 mm (12.37 x 4.1 x 3.6 in) |
|------------------------------------|------------------------------------------------|
| Weight<br>(Height × Width × Depth) | 0.5 kg (1.1 lb)                                |
| Housing                            | Aluminium                                      |
| Finish                             | gray powder-coated finish                      |

## Dimensions