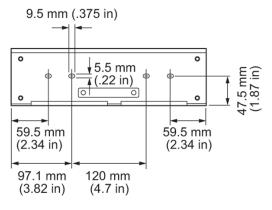

ailed product information, please refer to the Product Guide at https://www.colorkinetics.com/global/graze



305 mm, 1 ft

| Date:      |  |
|------------|--|
| Гуре:      |  |
| Firm Name: |  |
| Project:   |  |



## Specifications

Due to continuous improvements and innovations, specifications may change without notice.

#### Physical

| Dimensions                         | 314.3 x 104.5 x 91.2 mm (12.37 x 4.1 x 3.6 in) |
|------------------------------------|------------------------------------------------|
| Weight<br>(Height × Width × Depth) | 0.5 kg (1.1 lb)                                |
| Housing                            | Aluminium                                      |
| Finish                             | gray powder-coated finish                      |

## Dimensions





#### Certification and Safety

Environment Dry/Damp/Wet Location

### Part Numbers

Use Item Number when ordering in North America.

| Accessory                                    | em Number    | Item 12NC    |
|----------------------------------------------|--------------|--------------|
| Graze Compact Masking Tray, 305 mm, 1 ft 120 | 20-000209-00 | 912400136656 |



© 2022 Signify Holding. All rights reserved. Specifications are subject to change without notice. No representation or warranty as to the accuracy or completeness of the information included herein is given and any liability for any action in reliance thereon is disclaimed.