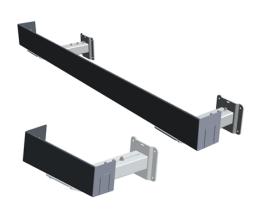

# Graze Compact Masking Tray

### Exterior rated enclosure designed for Graze Compact

The slender Masking Tray provides simple control of unwanted spill light in a seamless package. Designed to accommodate all lengths of Graze Compact, the Masking Tray can be installed individually, combined into longer lengths, or extended from a façade with optional Mounting Arms (3 sizes). Graze Compact Masking Tray can also be combined with the optional Symmetric Louver for added light control flexibility.

- Design Flexibility—Available in four standard lengths: 305 mm (1 ft), 610 mm (24 in), 914 mm (36 in), 1219 mm (48 in) designed to accommodate all lengths of Graze Compact luminaires.
- The Masking Tray can be combined with Mounting Arms extending Graze Compact up to 2 feet from a façade with a clean minimized look.
- The open top design of the Masking Tray allows easy access to Graze Compact which can be tilted up to 60° (45° with optional Symmetric Louver) without interrupting the beam pattern, making the Masking Tray both durable and flexible.
- The Masking Shield can also be used in conjunction with the Symmetric Louver for additional light control.
- Each Graze Compact Masking Tray kit includes a Masking Tray, a Joiner Plate to connect Masking Trays together and hardware. Combine one Masking Tray End Plate kit with one or more Masking Tray to complete each run.