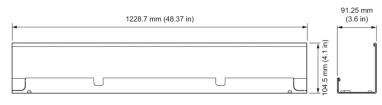

#### Physical

| Dimensions                         | 1228.7 x 104.5 x 91.2 mm (48.37 x 4.1 x 3.6 in) |
|------------------------------------|-------------------------------------------------|
| Weight<br>(Height × Width × Depth) | 1.95 kg (4.3 lb)                                |
| Housing                            | Aluminium                                       |
| Finish                             | gray powder-coated finish                       |

## Dimensions