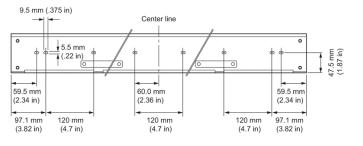

Tray to complete each run.

For detailed product information, please refer to the Product Guide at https://www.colorkinetics.com/global/graze

COLOR KINETICS



Date: Type: Firm Name: Project:

1219 mm, 4 ft

## Specifications

. Due to continuous improvements and innovations, specifications may change without notice.

#### Physical

| Dimensions                         | 1228.7 x 104.5 x 91.2 mm (48.37 x 4.1 x 3.6 in) |
|------------------------------------|-------------------------------------------------|
| Weight<br>(Height × Width × Depth) | 1.95 kg (4.3 lb)                                |
| Housing                            | Aluminium                                       |
| Finish                             | gray powder-coated finish                       |

## Dimensions





#### Certification and Safety

Environment Dry/Damp/Wet Location

### Part Numbers

Use Item Number when ordering in North America.

| Accessory                                 | ltem Number   | Item 12NC    |
|-------------------------------------------|---------------|--------------|
| Graze Compact Masking Tray, 1219 mm, 4 ft | 120-000209-03 | 912400136659 |



© 2022 Signify Holding. All rights reserved. Specifications are subject to change without notice. No representation or warranty as to the accuracy or completeness of the information included herein is given and any liability for any action in reliance thereon is disclaimed.