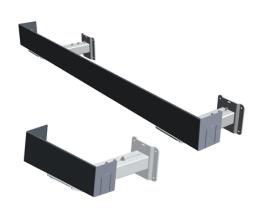

## Graze Compact Masking Tray

# Exterior rated enclosure designed for Graze Compact

The slender Masking Tray provides simple control of unwanted spill light in a seamless package. Designed to accommodate all lengths of Graze Compact, the Masking Tray can be installed individually, combined into longer lengths, or extended from a façade with optional Mounting Arms (3 sizes). Graze Compact Masking Tray can also be combined with the optional Symmetric Louver for added light control flexibility.

- Design Flexibility—Available in four standard lengths: 305 mm (1 ft), 610 mm (24 in), 914 mm (36 in), 1219 mm (48 in) designed to accommodate all lengths of Graze Compact luminaires.
- The Masking Tray can be combined with Mounting Arms extending Graze Compact up to 2 feet from a façade with a clean minimized look.
- The open top design of the Masking Tray allows easy access to Graze Compact which can be tilted up to 60° (45° with optional Symmetric Louver) without interrupting the beam pattern, making the Masking Tray both durable and flexible.
- The Masking Shield can also be used in conjunction with the Symmetric Louver for additional light control.
- Each Graze Compact Masking Tray kit includes a Masking Tray, a Joiner Plate to connect Masking Trays together and hardware. Combine one Masking Tray End Plate kit with one or more Masking Tray to complete each run.