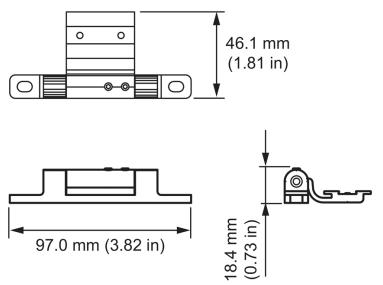

#### Physical

| Dimensions                         | 97.0 x 46.1x 17.75mm (3.82 x 1.81 x 0.7 in) |
|------------------------------------|---------------------------------------------|
| Weight<br>(Height × Width × Depth) | .54 kg (1.2 lb)                             |
| Housing                            | Aluminium                                   |
| Finish                             | gray powder-coated finish                   |
|                                    |                                             |

## Dimensions