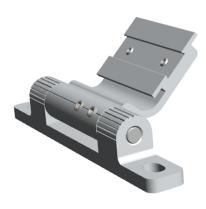

# Graze Compact Constant Torque Hinge

| Type:<br>Firm Name:    |  |
|------------------------|--|
| Firm Name <sup>.</sup> |  |
| in the traine.         |  |
| Project:               |  |

(Set of 10)

### For use with Graze Compact luminaires

Set of 10 hinges.

#### Physical

| Dimensions                         | 97.0 x 46.1x 17.75mm (3.82 x 1.81 x 0.7 in) |
|------------------------------------|---------------------------------------------|
| Weight<br>(Height × Width × Depth) | .54 kg (1.2 lb)                             |
| Housing                            | Aluminium                                   |
| Finish                             | gray powder-coated finish                   |
|                                    |                                             |