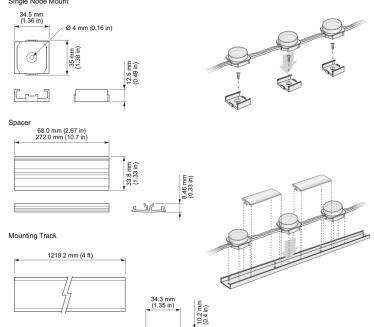

-----------|--|--|--|
| Type:      |  |  |  |
| Firm Name: |  |  |  |
| Project:   |  |  |  |

Qty 50, 305 mm (12 in), Black

For use with Flex Compact luminaires. This set of 50 Spacers is designed to work with standard 12 in On-Center Node Spacing Flex luminaires and Flex track to create a clean, uniform look to your Flex installation.



## **Specifications**

Due to continuous improvements and innovations, specifications may change without notice.

## Physical

| Dimensions               | 33.8 x 272.0 x 8.5 mm (1.33 x 10.7 x 0.33 in) |
|--------------------------|-----------------------------------------------|
| (Height x Width x Depth) |                                               |
| Weight                   | 1.4 kg (3.09 lb)                              |



Single Node Mount



## Part Numbers

35

Use Item Number when ordering in North America.

| Accessory                                   | Item Number   | Item 12NC    |
|---------------------------------------------|---------------|--------------|
| Flex Spacers, Qty 50, 305 mm (12 in), Black | 101-000061-01 | 910503700053 |
| ZGC491 SPA-12 BK (50PCS)                    |               |              |



© 2024 Signify Holding. All rights reserved. Specifications are subject to change without notice.