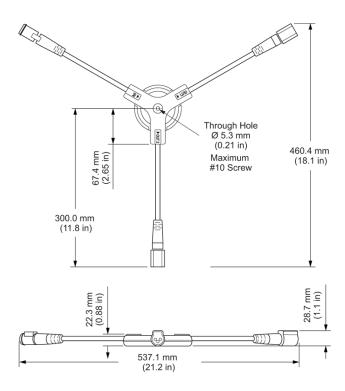

#### Physical

| Dimensions               | 22.3 x 537.1 x 28.7 mm (0.88 x 21.1 x 1.1 in) |
|--------------------------|-----------------------------------------------|
| Weight                   | 0.33 kg (0.73 lb)                             |
| (Height x Width x Depth) |                                               |
| Operating Temperature    | -40 to 55 °C (-40 to 131 °F)                  |