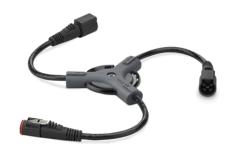

# FlexElite Splitter

| ate:      |  |  |
|-----------|--|--|
| ype:      |  |  |
| irm Name: |  |  |
| roject:   |  |  |

1 In 2 Out, IP66, Black

#### For use with FlexElite luminaires

The FlexElite splitter allows you more customization than ever. The flexible connectors let you connect nodes, jumper cables, and leader cables in any constellations you choose. Splitters can also be nested to allow for complex run configurations. With the ability to easily connect all of the modular components of FlexElite, you're imagination is the limit.

- The FlexElite splitter allows for branched runs, enabling new types of installation layouts. The increased flexibility lets you choose from new configurations like pendants, grids, trees, and more.
- Splitters can be nested up to 8 deep within a run, from the power/data supply to the last node with no loss of auto-discovery addressing.
- FlexElite Splitter can be placed anywhere within a run, and integrated with leader and jumpers cables, and nodes, connected on input and outputs.
- Rugged push-and-click watertight connectors ensure reliable connections. FlexElite Splitter is available in black to match nodes and cables.