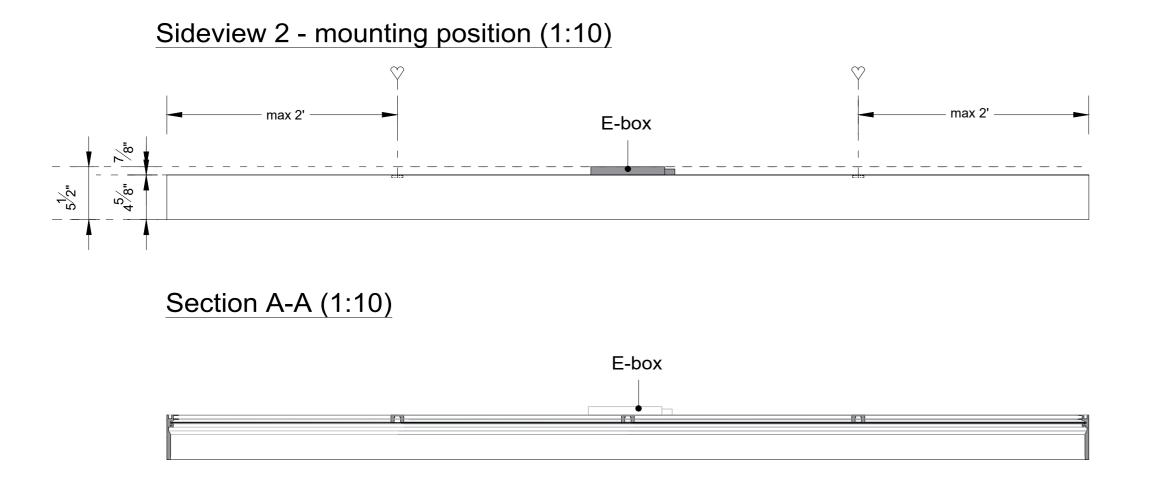

A2

Detail 1 (1:1)

Project : OneSpace Prefab

Title: 4' x 4'

Scale:
Size:
Sheet:

1:10/1:1

### Detail 1 (1:1)

Project : OneSpace Prefab

Title: 4' x 5'

1:10/1:1