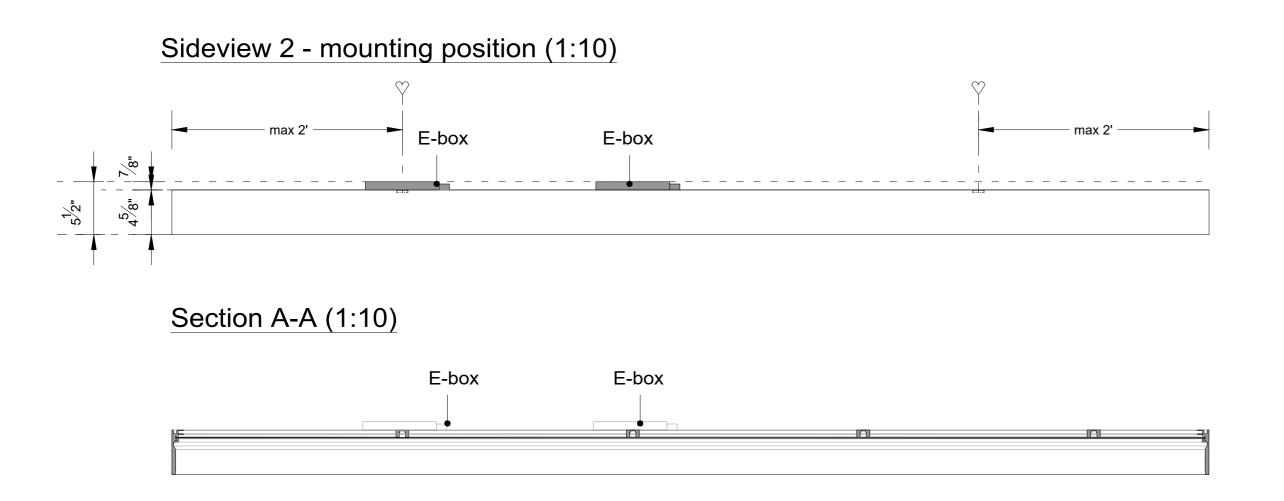

ject : OneSpace Prefab

Title: 3' x 4'

Scale:

1:10/1:1 A2

Size: Sheet:











# Section A-A (1:10)



Detail 1 (1:1)





Project : OneSpace Prefab

Title: 3' x 5'

Scale:
Size:
Sheet:

1:10/1:1











# Section A-A (1:10)



### Detail 1 (1:1)





Project : OneSpace Prefab

Title: 3' x 6'

Scale:
Size:
Sheet:

1:10/1:1











#### Section A-A (1:10)









Project : OneSpace Prefab

Title: 3' x 7' Tunable White

Scale: Size: Sheet: 1:10/1:1 A2









#### Section A-A (1:10)









Project : OneSpace Prefab

Title: 3' x 7'

Scale:
Size:
Sheet:

1:10/1:1



max 2'









ΑŁ

Project : OneSpace Prefab

Title: 3' x 8' Tunable White

\_\_\_\_\_ S \_\_\_\_\_ \_\_\_ S

Scale: 1:10/1:1

Size: A2 Sheet: 1











Title: 3' x 8'

Scale:
Size:
Sheet:

e: 1 : 10 / 1:1











Title: 3' x 9' Tunable White

Scale:

1:10/1:1











Title: 3' x 9'

Scale:

1:10/1:1









Title: 3' x 10' Tunable White

Scale: 1:10/1:1

Size: A2 Sheet: 1





Sideview 2

Title: 3' x 10'

COLOR KINETICS

Project : OneSpace Prefab



Scale:

Size:

Sheet:

1:10/1:1

A2









Detail 1 (1:1)





Project : OneSpace Prefab

Title: 4' x 4'

Scale:
Size:
Sheet:

1:10/1:1











### Detail 1 (1:1)





Project : OneSpace Prefab

Title: 4' x 5'



1:10/1:1









#### Detail 1 (1:1)





Project : OneSpace Prefab

Title: 4' x 6' Tunable White

Scale:
Size:
Sheet:

1:10/1:1











#### Detail 1 (1:1)





Project : OneSpace Prefab

Title: 4' x 6'

1:10/1:1

Scale: Size: A2 Sheet:









Title: 4' x 7' Tunable White

Scale:
Size:
Sheet:

1:10/1:1











Title: 4