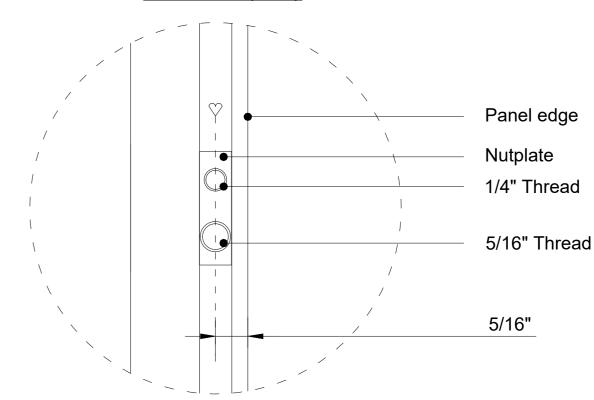

#### Section A-A (1:10)

Project : OneSpace Prefab

Title: 3' x 7'

Scale:
Size:
Sheet:

1:10/1:1

max 2'

ΑŁ

Project : OneSpace Prefab

Sideview 2

Title: 3' x 10'

COLOR KINETICS

Project : OneSpace Prefab

Scale:

Size:

Sheet:

1:10/1:1