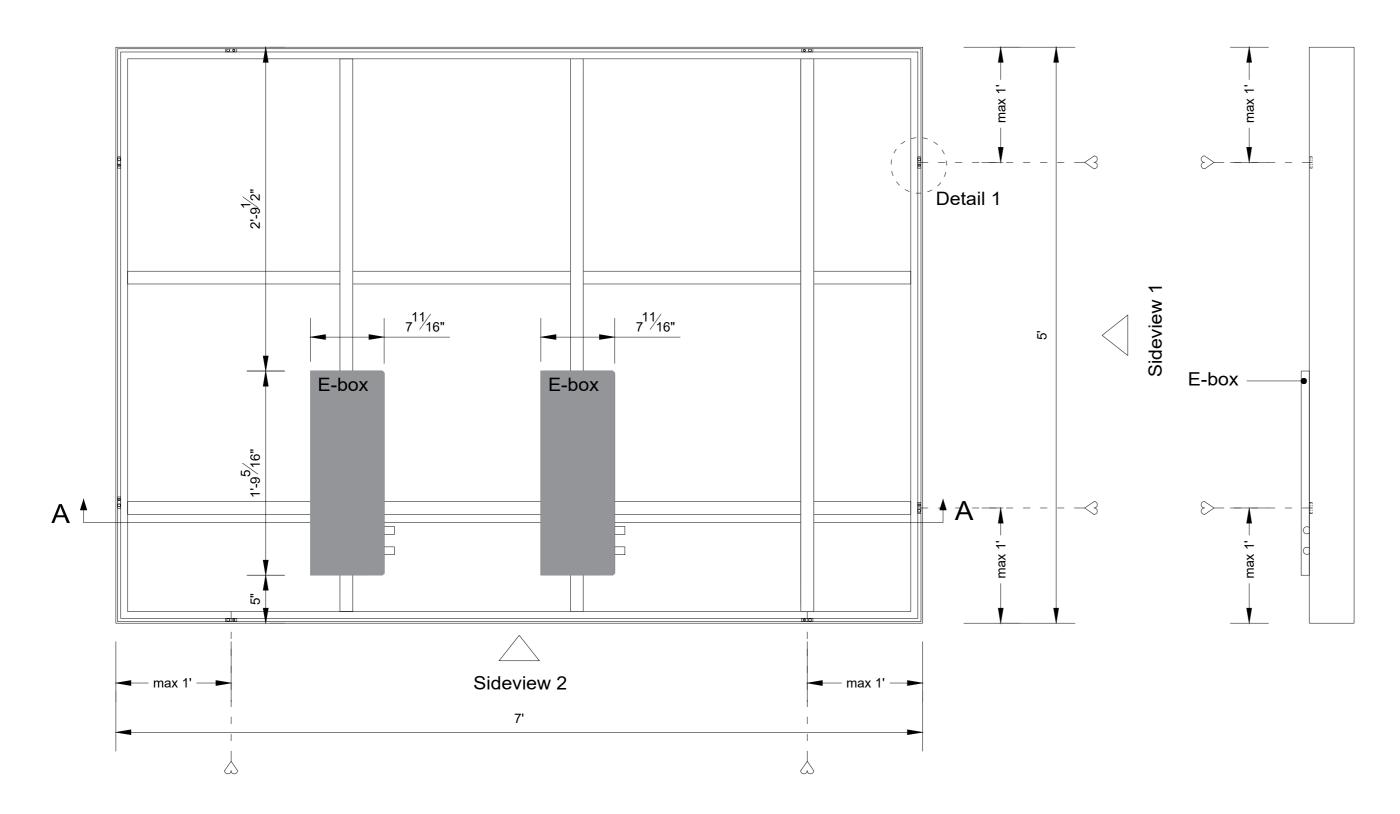

#### Section A-A (1:10)

Project : OneSpace Prefab

Title: 3' x 7'

Scale:
Size:
Sheet:

1:10/1:1

max 2'

ΑŁ

Project : OneSpace Prefab

Sideview 2

Title: 3' x 10'

COLOR KINETICS

Project : OneSpace Prefab

Scale:

Size:

Sheet:

1:10/1:1