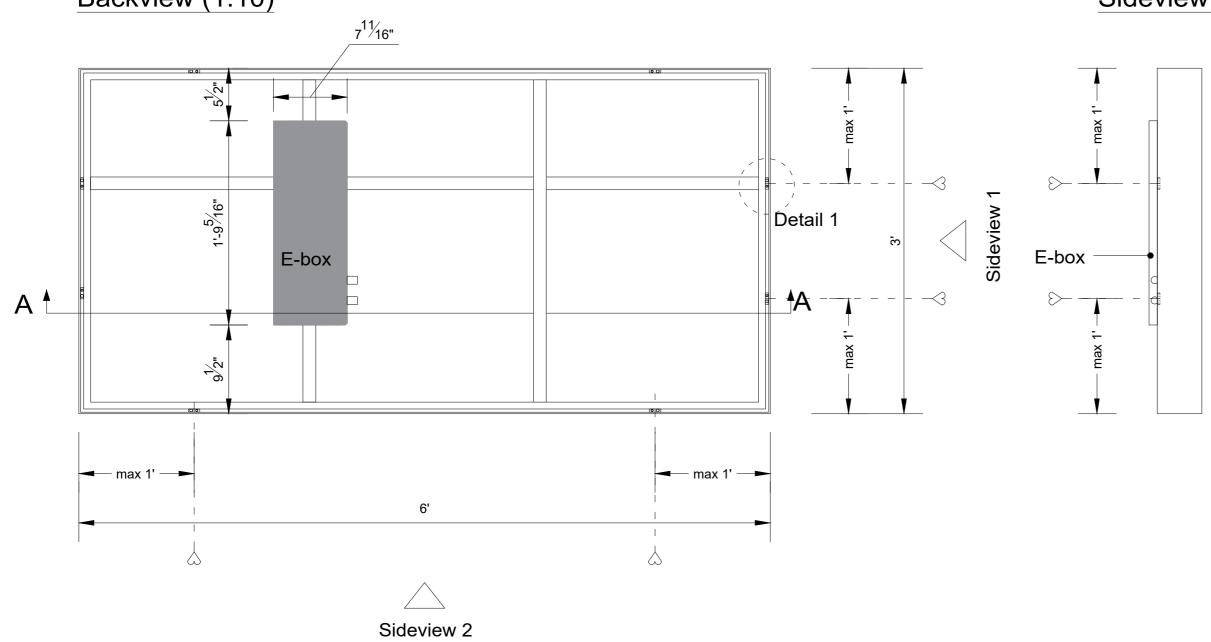

Sideview 2

Title: 3' x 10'

COLOR KINETICS

Project : OneSpace Prefab

Scale:

Size:

Sheet:

1:10/1:1