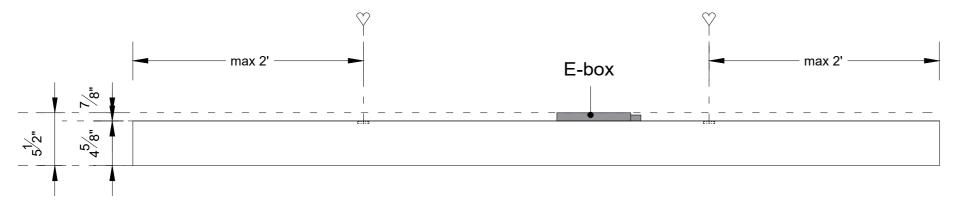

#### Section A-A (1:10)

Project : OneSpace Prefab

Title: 3' x 7'

Scale:
Size:
Sheet:

1:10/1:1

max 2'

ΑŁ

Project : OneSpace Prefab

Sideview 2

Title: 3' x 10'

COLOR KINETICS

Project : OneSpace Prefab

Scale:

Size:

Sheet:

1:10/1:1