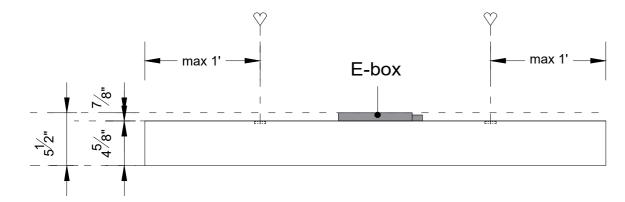

e: 3' x 6'

Scale:
Size:
Sheet:

1:10/1:1











#### Section A-A (1:10)









Project : OneSpace Prefab

Title: 3' x 7' Tunable White

Scale: Size: Sheet: 1:10/1:1 A2









#### Section A-A (1:10)









Project : OneSpace Prefab

Title: 3' x 7'

Scale:
Size:
Sheet:

1:10/1:1



max 2'









ΑŁ

Project : OneSpace Prefab

Title: 3' x 8' Tunable White

\_\_\_\_\_ S \_\_\_\_\_ \_\_\_ S

Scale: 1:10/1:1

Size: A2 Sheet: 1











Title: 3' x 8'

Scale:
Size:
Sheet:

e: 1 : 10 / 1:1











Title: 3' x 9' Tunable White

Scale:

1:10/1:1











Title: 3' x 9'

Scale:

1:10/1:1









Title: 3' x 10' Tunable White

Scale: 1:10/1:1

Size: A2 Sheet: 1





Sideview 2

Title: 3' x 10'

COLOR KINETICS

Project : OneSpace Prefab



Scale:

Size:

Sheet:

1:10/1:1

A2









Detail 1 (1:1)





Project : OneSpace Prefab

Title: 4' x 4'

Scale:
Size:
Sheet:

1:10/1:1











### Detail 1 (1:1)





Project : OneSpace Prefab

Title: 4' x 5'



1:10/1:1









#### Detail 1 (1:1)





Project : OneSpace Prefab

Title: 4' x 6' Tunable White

Scale:
Size:
Sheet:

1:10/1:1











#### Detail 1 (1:1)





Project : OneSpace Prefab

Title: 4' x 6'

1:10/1:1

Scale: Size: A2 Sheet:









Title: 4' x 7' Tunable White

Scale:
Size:
Sheet:

1:10/1:1











Title: 4 x 7'

Scale:
Size:
Sheet:

1:10/1:1











Title: 4' x 8' Tumable White

Scale:
Size:
Sheet:

1:10/1:1











Title: 4' x 8'

Scale:
Size:
Sheet:

1:10/1:1











Title: 4' x 9' Tunable White

Scale:
Size:
Sheet:

1:10/1:1











Title: 4' x 9'

Scale:
Size:
Sheet:

1:10/1:1