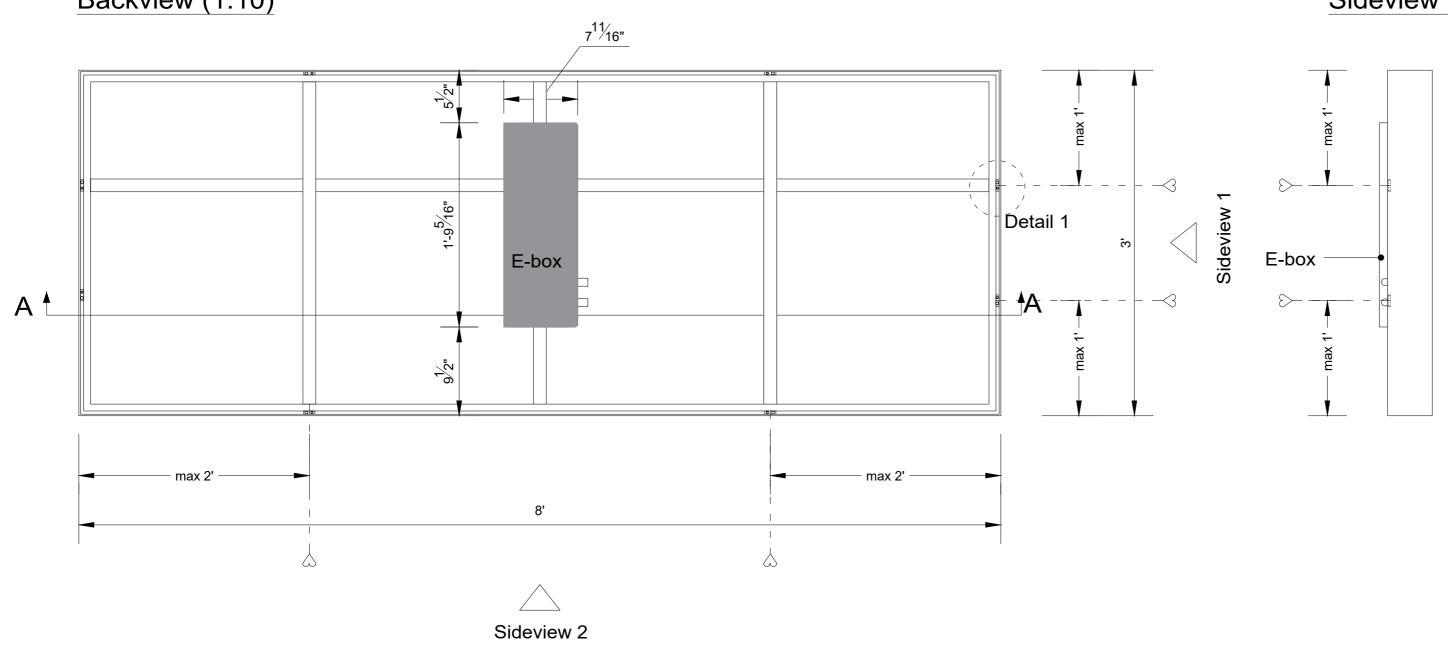

Sideview 2

Title: 3' x 10'

COLOR KINETICS

Project : OneSpace Prefab

Scale:

Size:

Sheet:

1:10/1:1