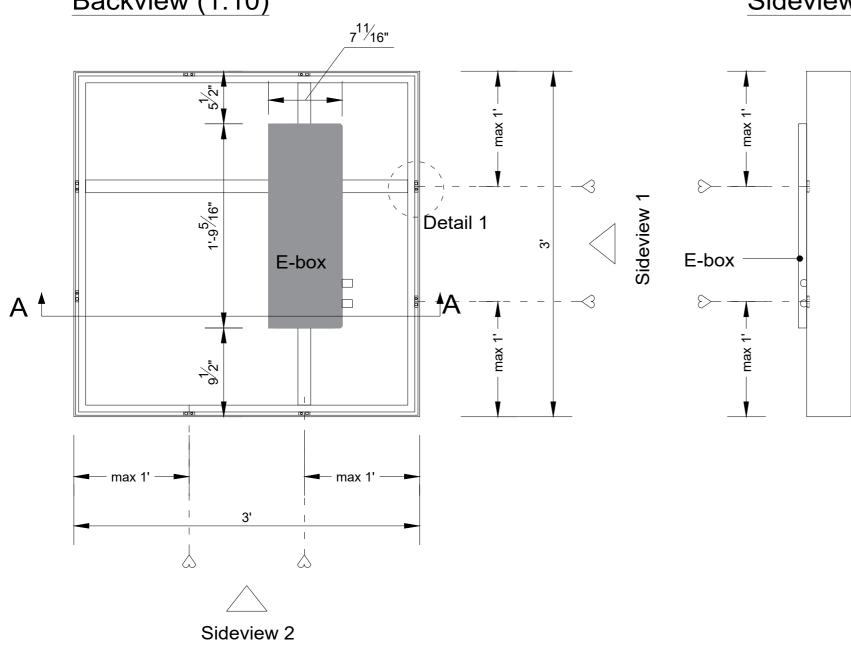

# Section A-A (1:10)

Detail 1 (1:1)

Project : OneSpace Prefab

Title: 3' x 3'

Scale:
Size:
Sheet:

1:10/1:1

Size: A2 Sheet: 1

# Section A-A (1:10)

Detail 1 (1:1)

Project : OneSpace Prefab

Title: 3' x 4'

Scale:

1:10/1:1 A2

Size: Sheet:

# Section A-A (1:10)

Detail 1 (1:1)

Project : OneSpace Prefab

Title: 3' x 5'

Scale:
Size:
Sheet:

1:10/1:1

### Detail 1 (1:1)

Project : OneSpace Prefab

Title: 3' x 6'

Scale:
Size:
Sheet:

1:10/1:1