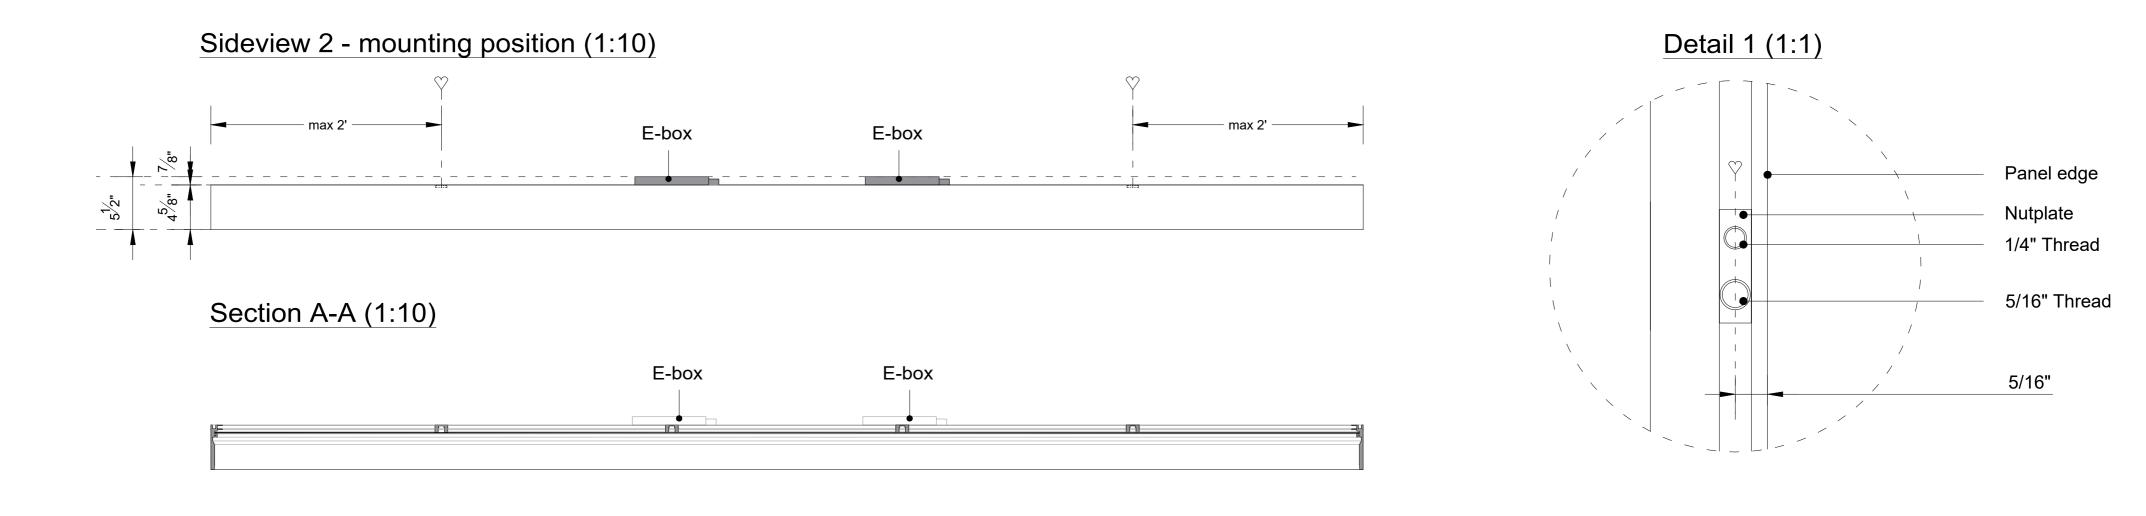

Sideview 2

Title: 3' x 10'

COLOR KINETICS

Project : OneSpace Prefab

Scale:

Size:

Sheet:

1:10/1:1

Panel edge

1/4" Thread

5/16" Thread

5/16"

Nutplate

Title: 4' x 10'

Scale:
Size:
Sheet:

1:10/1:1