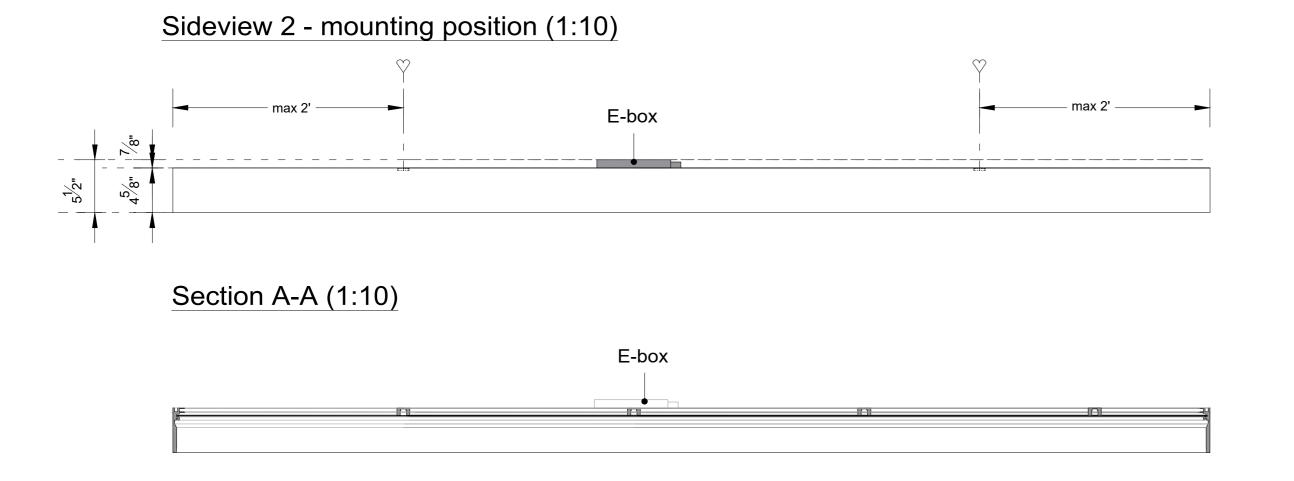

Sideview 2

Title: 3' x 10'

COLOR KINETICS

Project : OneSpace Prefab

Scale:

Size:

Sheet:

1:10/1:1