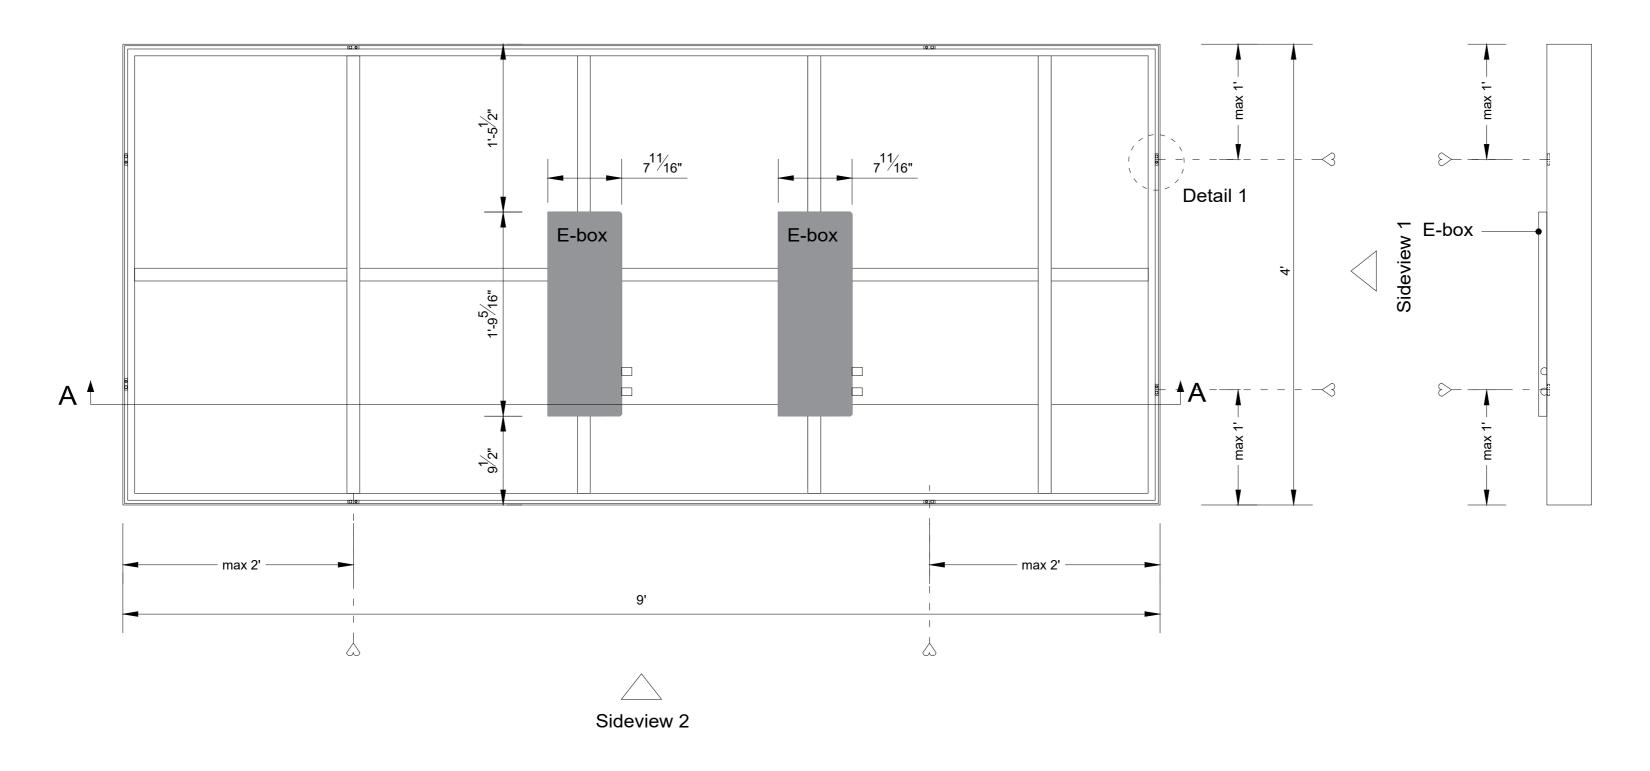

#### Section A-A (1:10)

Project : OneSpace Prefab

Title: 3' x 7'

Scale:
Size:
Sheet:

1:10/1:1

max 2'

ΑŁ

Project : OneSpace Prefab

Sideview 2

Title: 3' x 10'

COLOR KINETICS

Project : OneSpace Prefab

Scale:

Size:

Sheet:

1:10/1:1