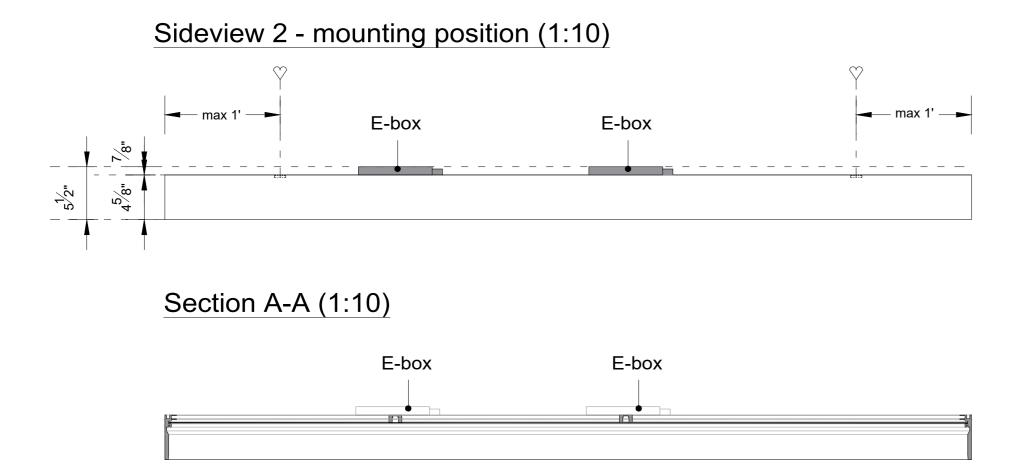

ize: A2 Sheet: 1











Title: 3' x 8'

Scale:
Size:
Sheet:

e: 1 : 10 / 1:1











Title: 3' x 9' Tunable White

Scale:

1:10/1:1











Title: 3' x 9'

Scale:

1:10/1:1









Title: 3' x 10' Tunable White

Scale: 1:10/1:1

Size: A2 Sheet: 1





Sideview 2

Title: 3' x 10'

COLOR KINETICS

Project : OneSpace Prefab



Scale:

Size:

Sheet:

1:10/1:1

A2









Detail 1 (1:1)





Project : OneSpace Prefab

Title: 4' x 4'

Scale:
Size:
Sheet:

1:10/1:1











### Detail 1 (1:1)





Project : OneSpace Prefab

Title: 4' x 5'



1:10/1:1









#### Detail 1 (1:1)





Project : OneSpace Prefab

Title: 4' x 6' Tunable White

Scale:
Size:
Sheet:

1:10/1:1











#### Detail 1 (1:1)





Project : OneSpace Prefab

Title: 4' x 6'

1:10/1:1

Scale: Size: A2 Sheet:









Title: 4' x 7' Tunable White

Scale:
Size:
Sheet:

1:10/1:1











Title: 4 x 7'

Scale:
Size:
Sheet:

1:10/1:1











Title: 4' x 8' Tumable White

Scale:
Size:
Sheet:

1:10/1:1











Title: 4' x 8'

Scale:
Size:
Sheet:

1:10/1:1











Title: 4' x 9' Tunable White

Scale:
Size:
Sheet:

1:10/1:1











Title: 4' x 9'

Scale:
Size:
Sheet:

1:10/1:1









Title: 4' x 10' Tunable White

Scale:
Size:
Sheet:

Scale: 1 : 10 / 1:1 Size: A2 © 2020 Signify Holding. All rights are reserved. Specifications are subject to change without notice. No representation or warranty as to the accuracy or completeness of the information included herein is given and any liability for any action in reliance thereon is disclaimed

Panel edge

1/4" Thread

5/16" Thread

5/16"

Nutplat