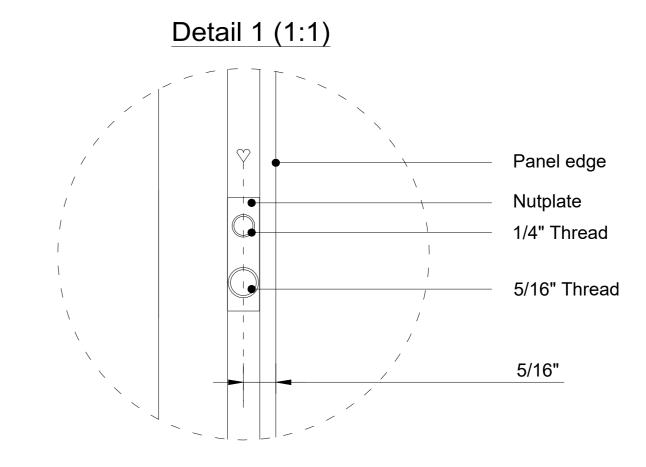

Panel edge

1/4" Thread

5/16" Thread

5/16"

Nutplate

Title: 4' x 10'

Scale:
Size:
Sheet:

1:10/1:1