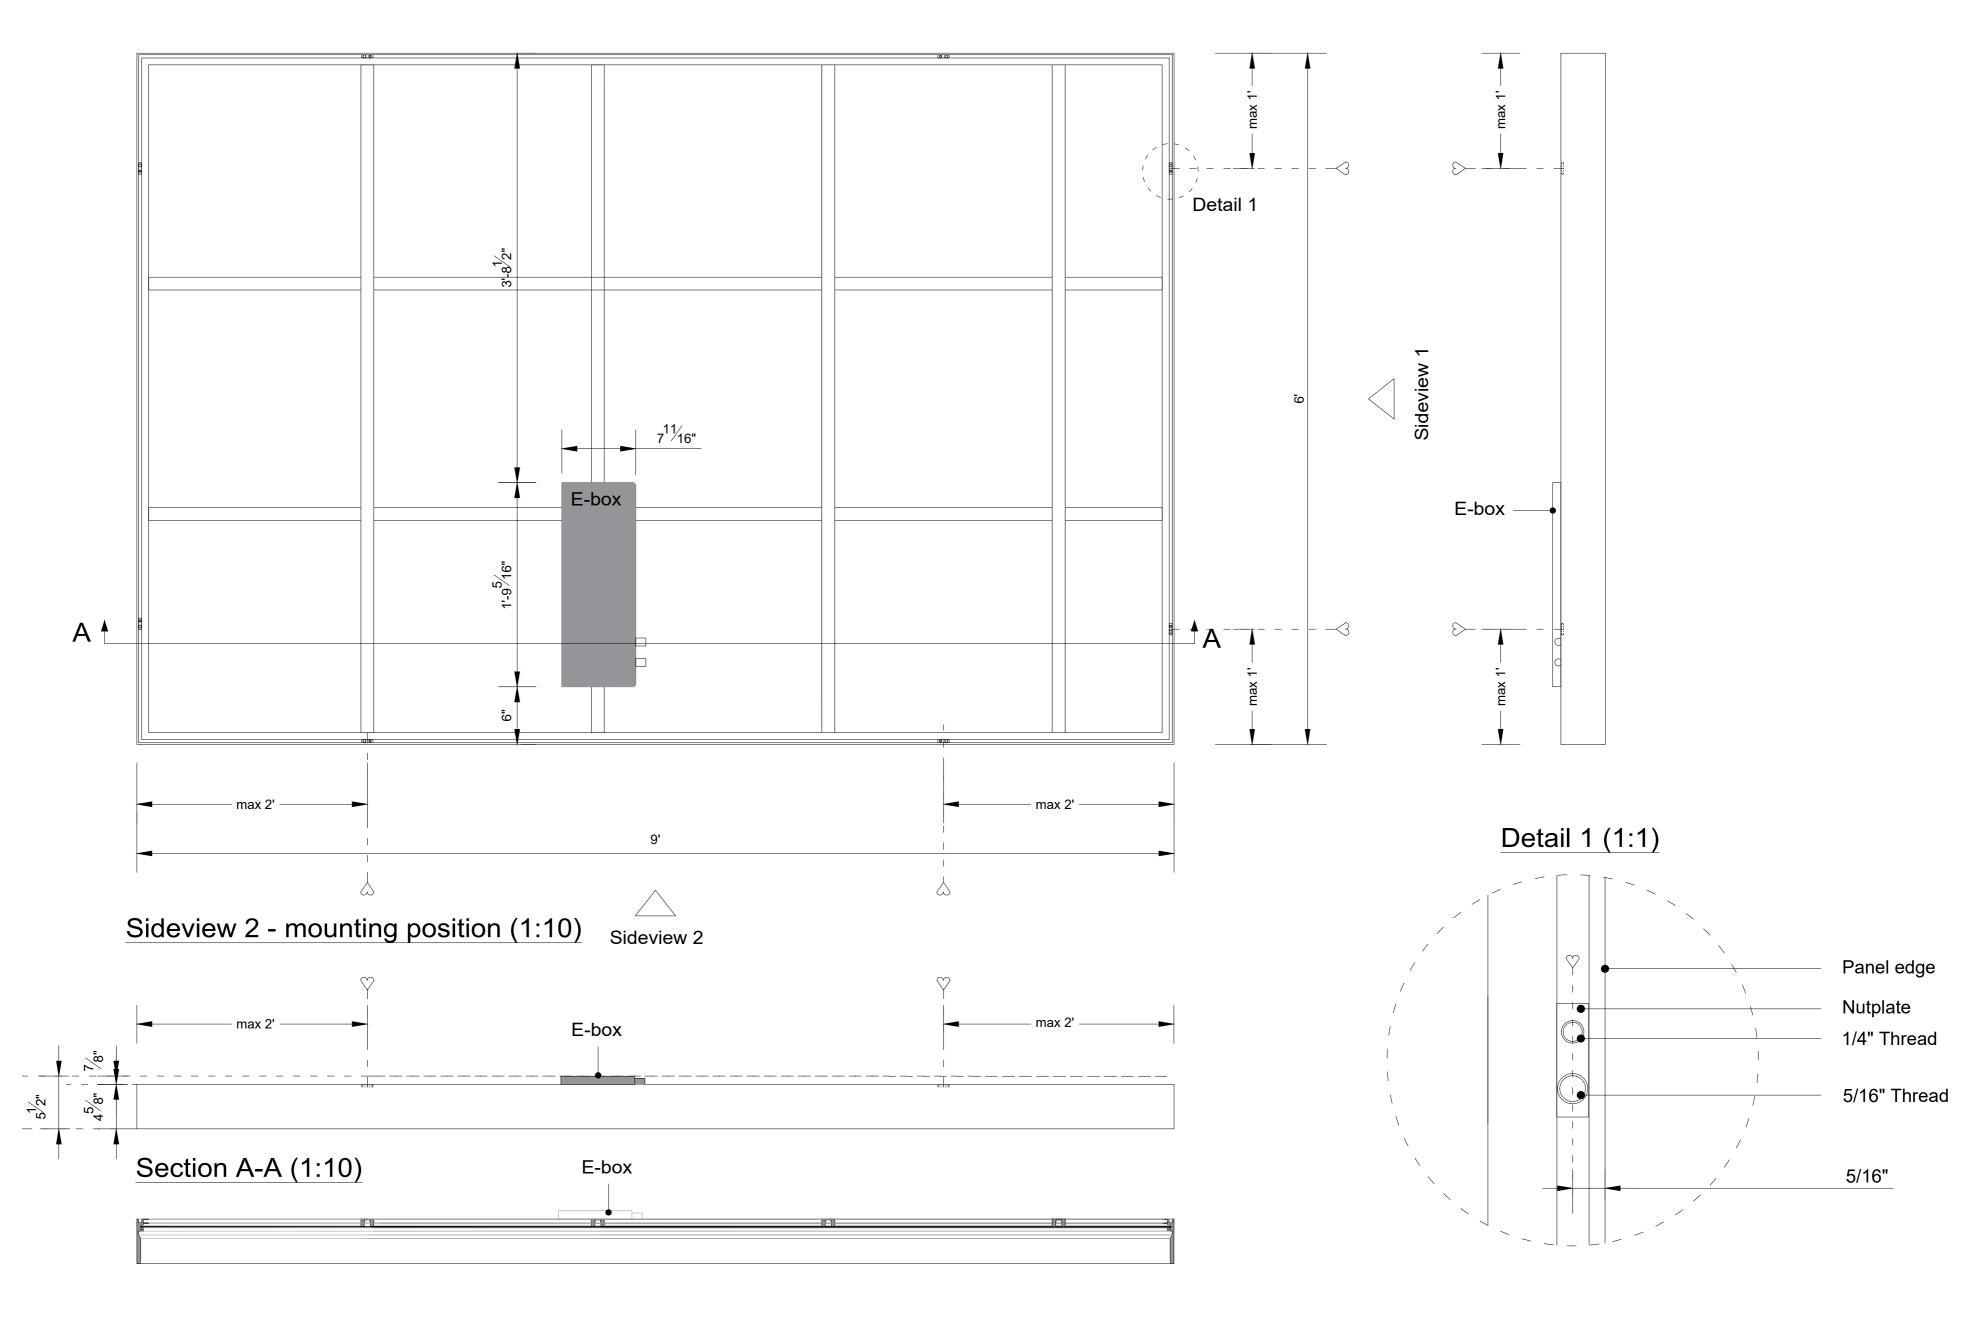

Scale:

1:10/1:1

Title: 3' x 9'

Scale:

1:10/1:1

Title: 3' x 10' Tunable White

Scale: 1:10/1:1

Size: A2 Sheet: 1

Sideview 2

Title: 3' x 10'

COLOR KINETICS

Project : OneSpace Prefab

Scale:

Size:

Sheet:

1:10/1:1