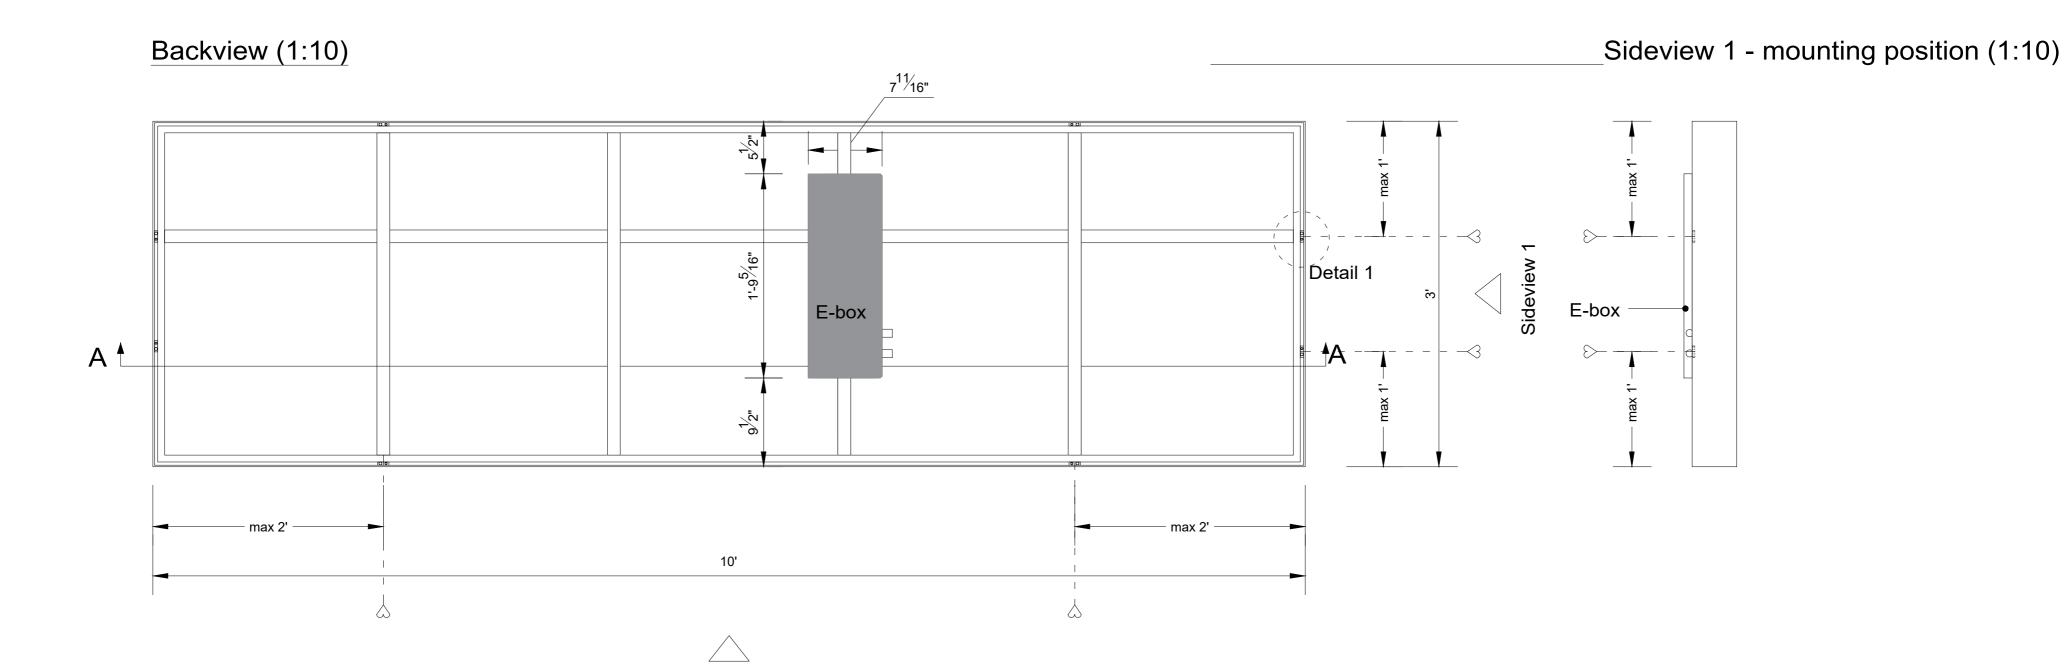

Sideview 2

Title: 3' x 10'

COLOR KINETICS

Project : OneSpace Prefab

Scale:

Size:

Sheet:

1:10/1:1