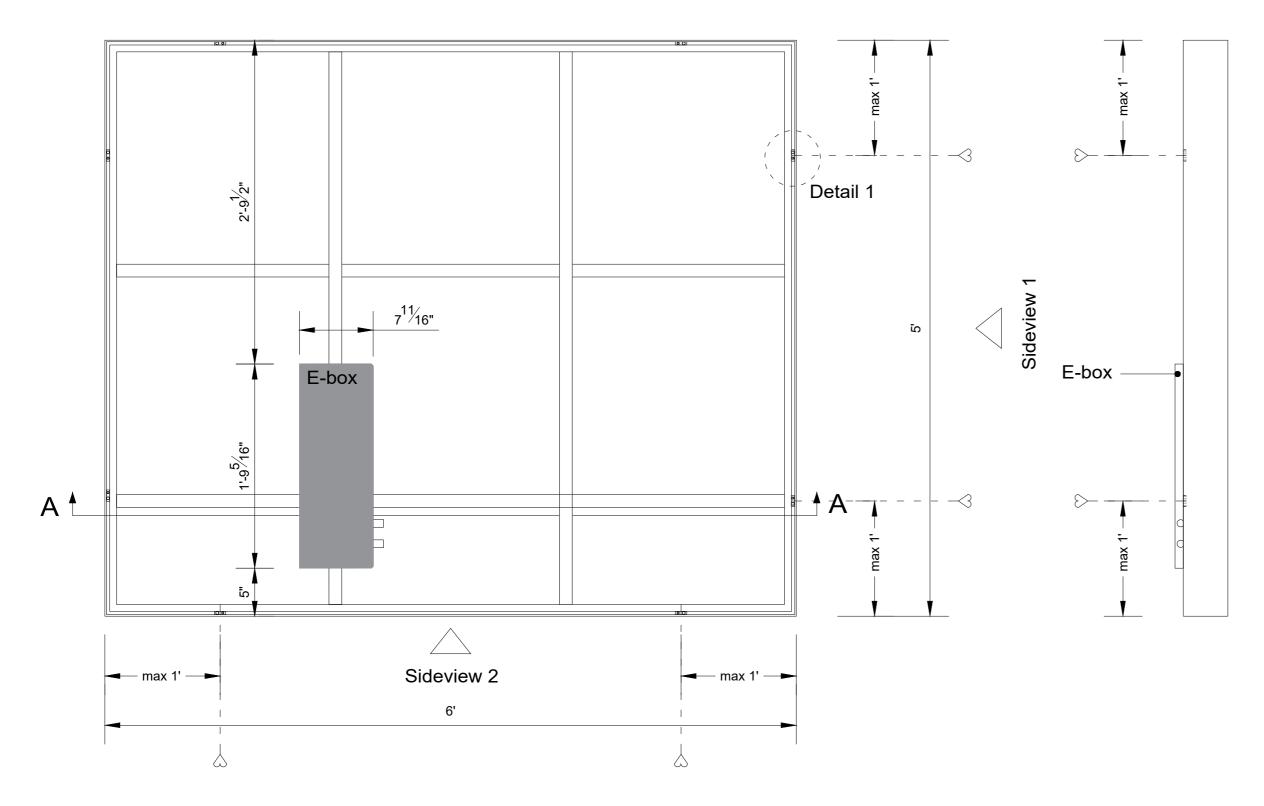

Sideview 2

Title: 3' x 10'

COLOR KINETICS

Project : OneSpace Prefab

Scale:

Size:

Sheet:

1:10/1:1