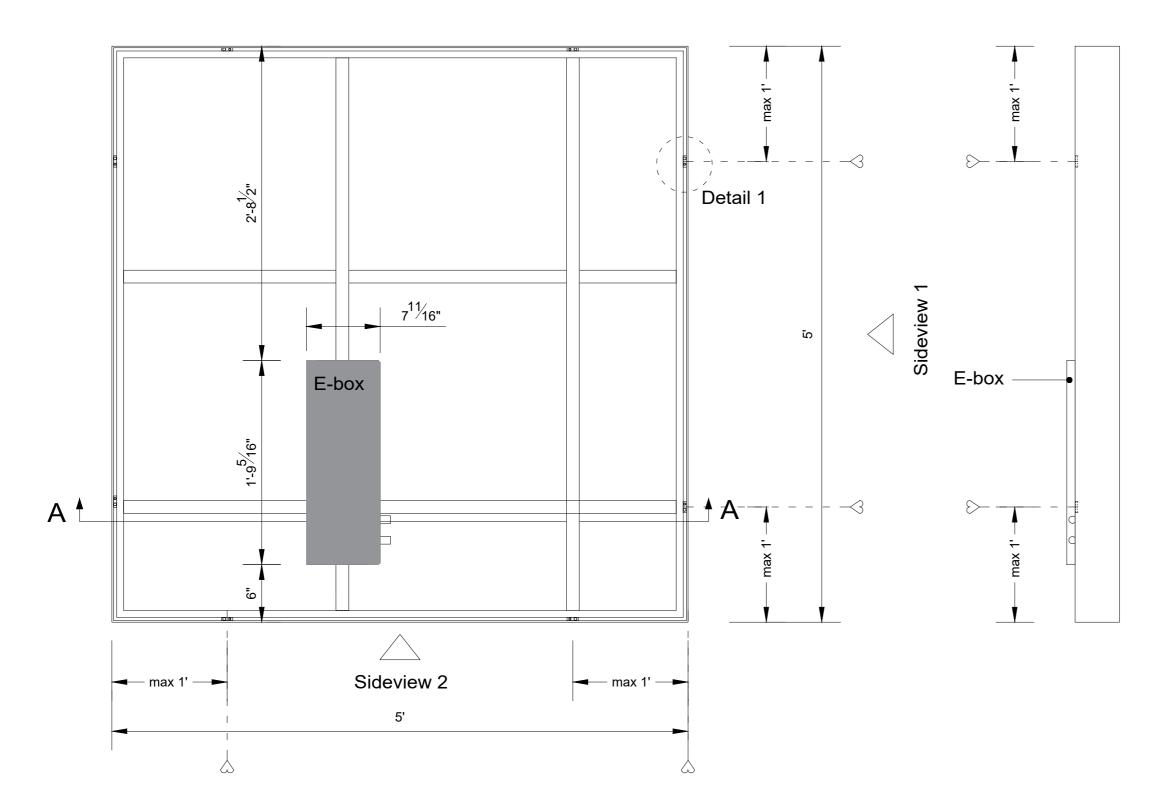

#### Section A-A (1:10)

Project : OneSpace Prefab

Title: 3' x 7'

Scale:
Size:
Sheet:

1:10/1:1

max 2'

ΑŁ

Project : OneSpace Prefab