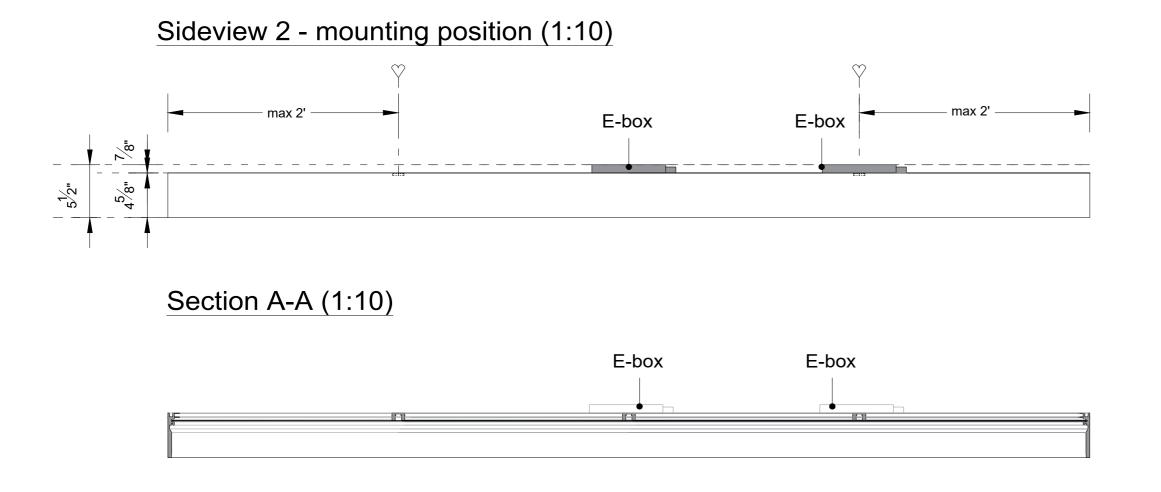

#### Section A-A (1:10)

Project : OneSpace Prefab

Title: 3' x 7'

Scale:
Size:
Sheet:

1:10/1:1

max 2'

ΑŁ

Project : OneSpace Prefab

Title: 3' x 8' Tunable White

\_\_\_\_\_ S \_\_\_\_\_ \_\_\_ S

Scale: 1:10/1:1

Size: A2 Sheet: 1

Title: 3' x 8'

Scale:
Size:
Sheet:

e: 1 : 10 / 1:1

Title: 3' x 9' Tunable White