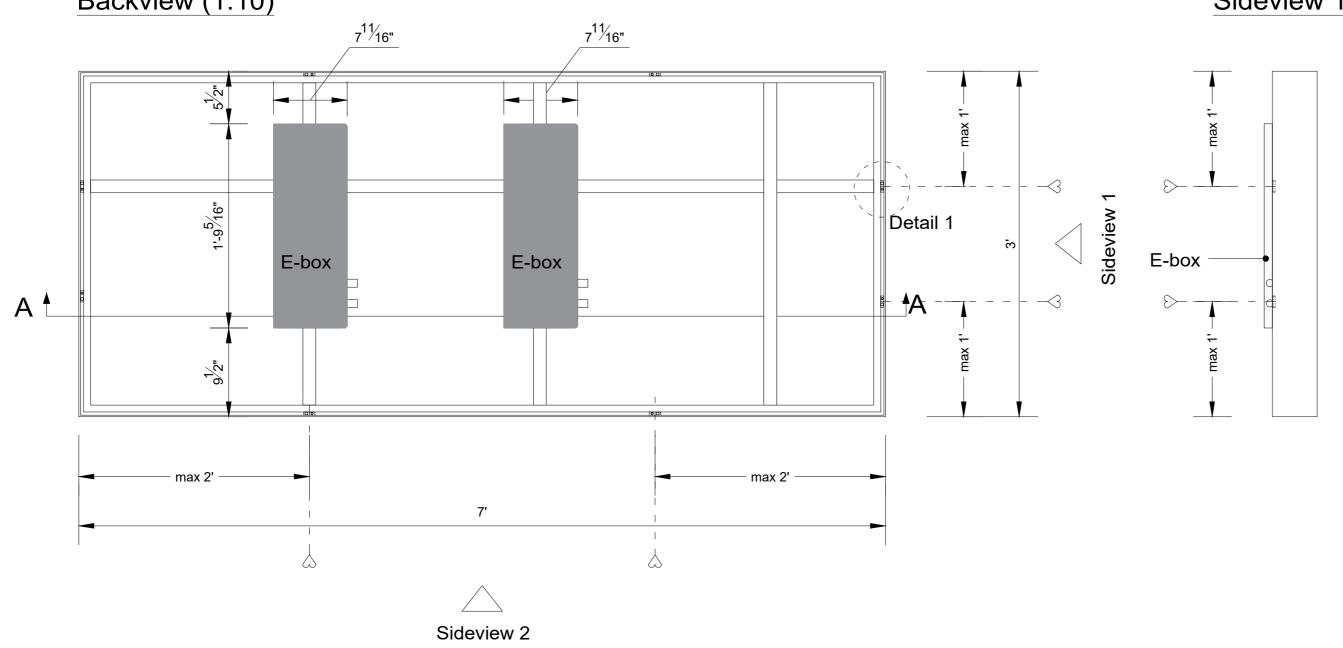

#### Section A-A (1:10)

Project : OneSpace Prefab

Title: 3' x 7'

Scale:
Size:
Sheet:

1:10/1:1

max 2'

ΑŁ

Project : OneSpace Prefab

Sideview 2

Title: 3' x 10'

COLOR KINETICS

Project : OneSpace Prefab

Scale:

Size:

Sheet:

1:10/1:1