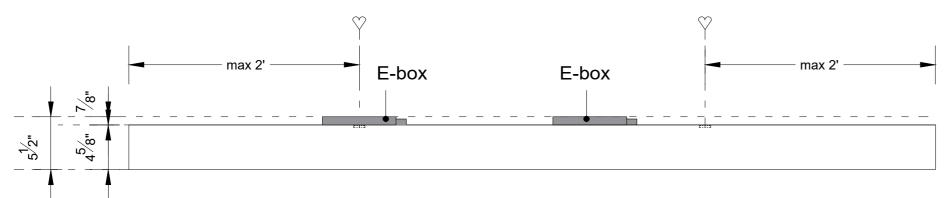

Sideview 2

Title: 3' x 10'

COLOR KINETICS

Project : OneSpace Prefab

Scale:

Size:

Sheet:

1:10/1:1