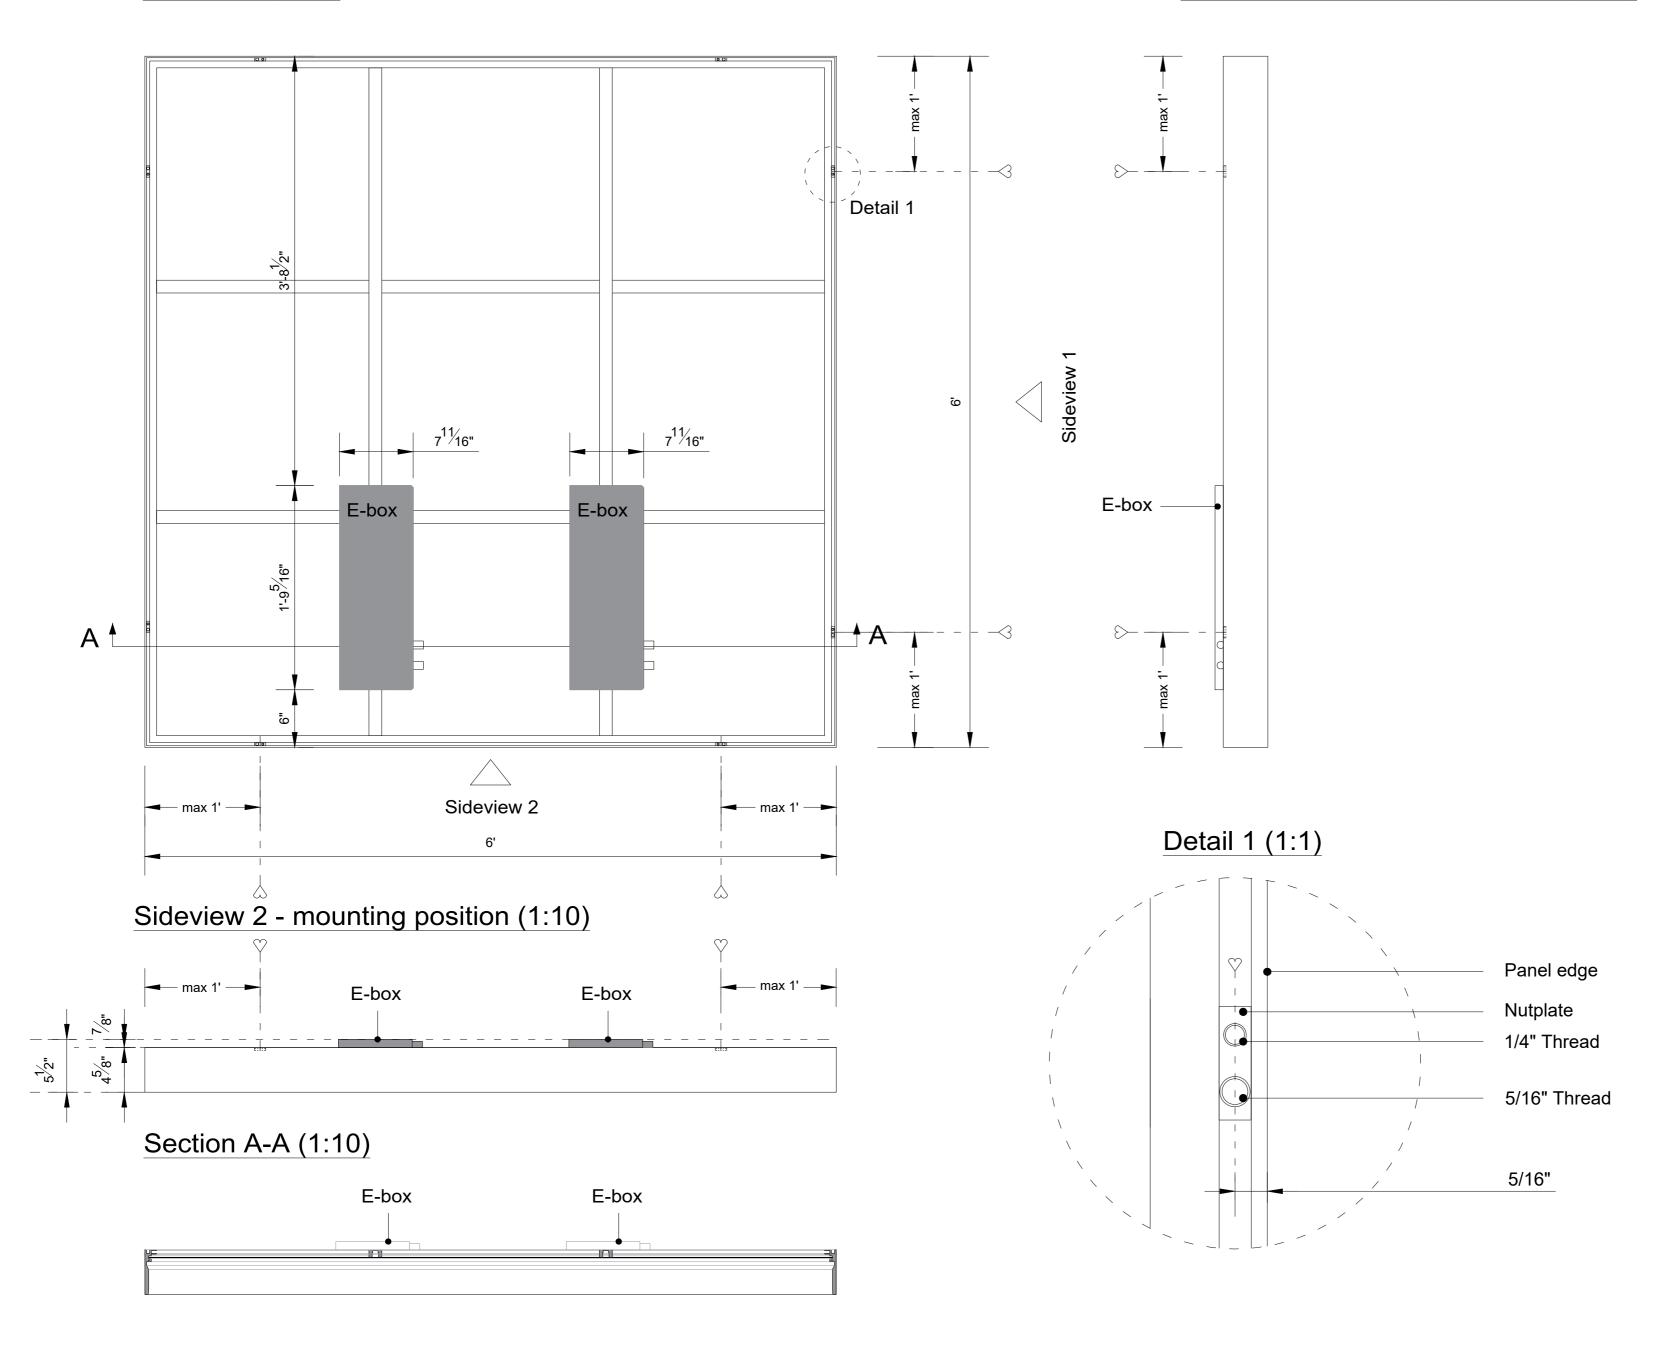

1:10/1:1

Title: 6' x 6'

Scale:
Size:
Sheet:

1:10/1:1

A2

Title: 6' x 7' Tunable White

Scale:
Size:
Sheet:

1:10/1:1