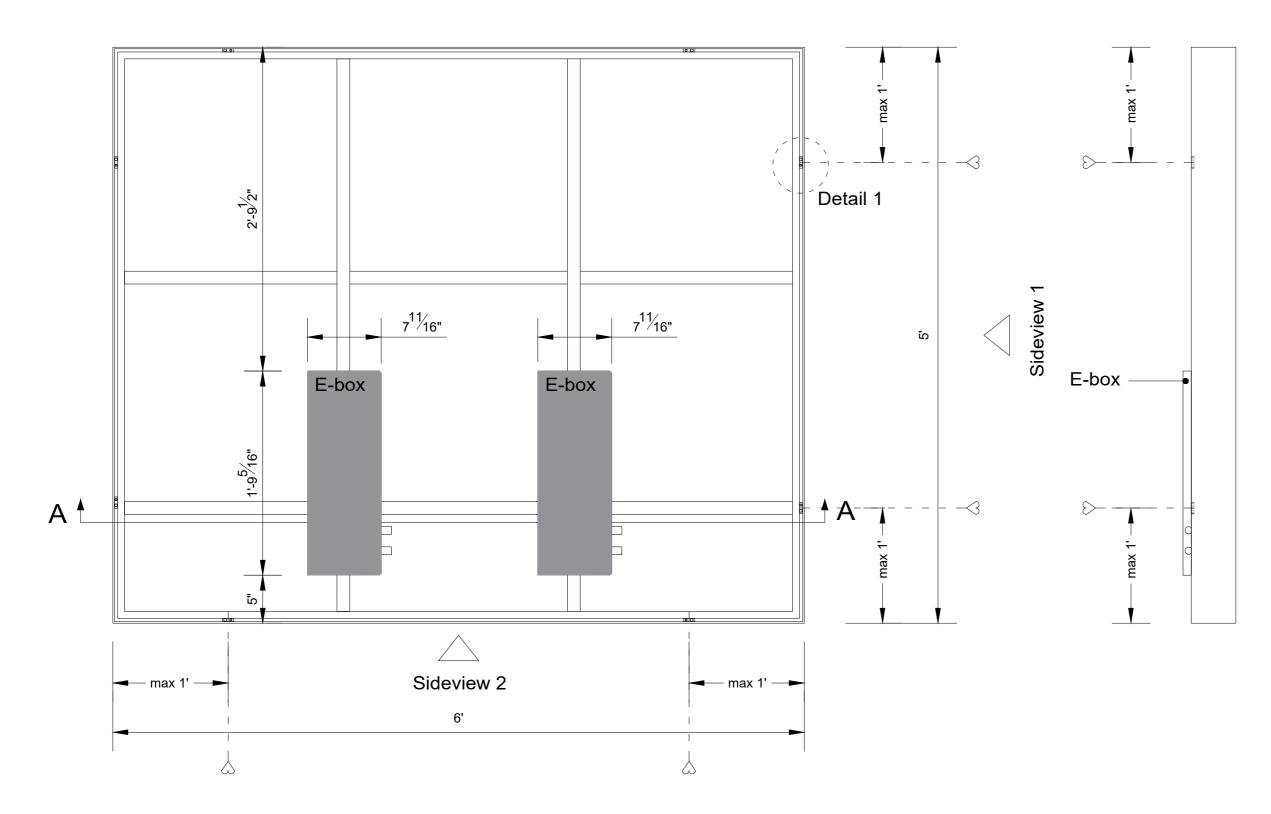

Sideview 2

Title: 3' x 10'

COLOR KINETICS

Project : OneSpace Prefab

Scale:

Size:

Sheet:

1:10/1:1