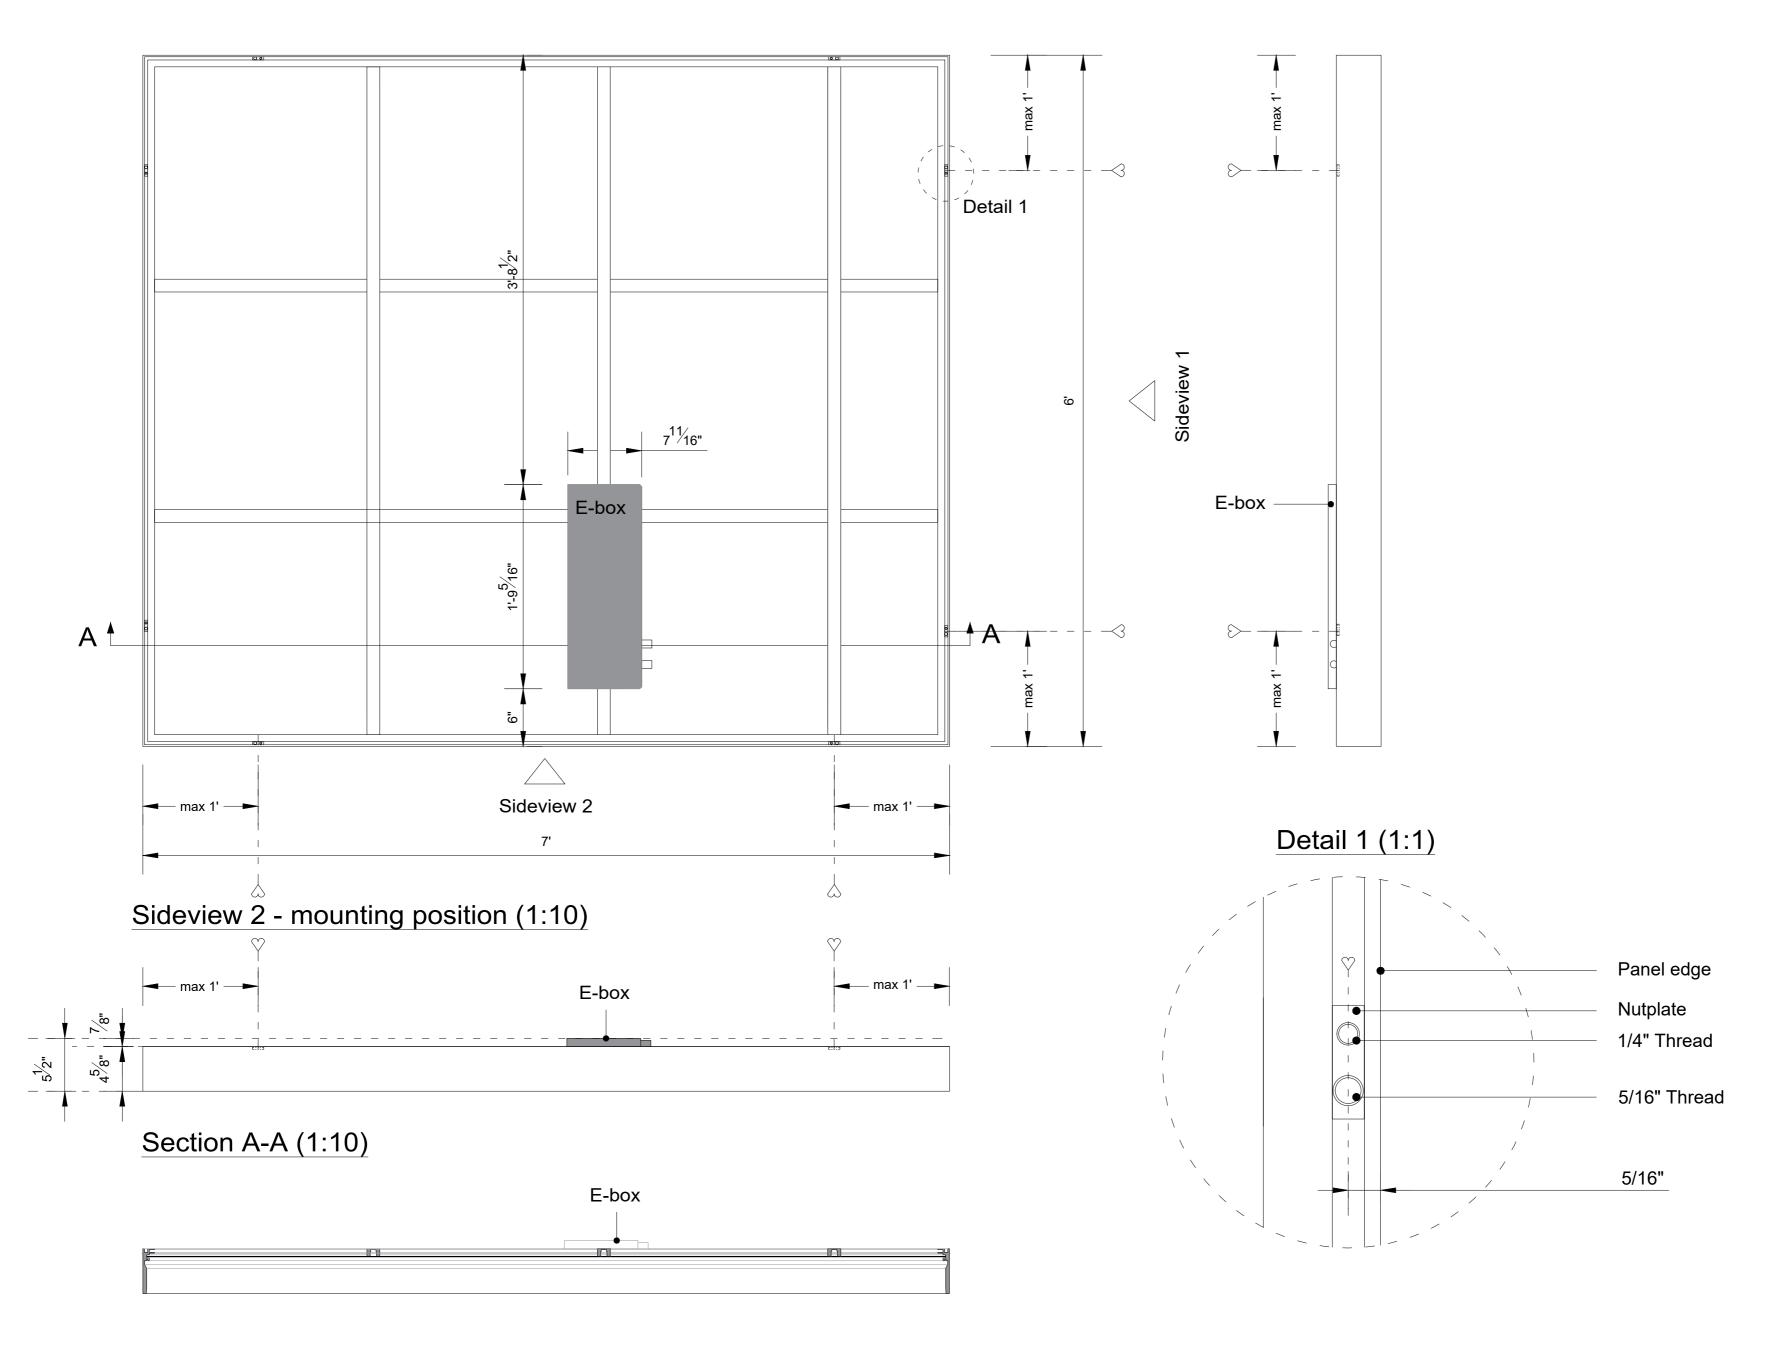

#### Section A-A (1:10)

Project : OneSpace Prefab

Title: 3' x 7'

Scale:
Size:
Sheet:

1:10/1:1

max 2'

ΑŁ

Project : OneSpace Prefab

Title: 3' x 8' Tunable White

\_\_\_\_\_ S \_\_\_\_\_ \_\_\_ S

Scale: 1:10/1:1

Size: A2 Sheet: 1

Title: 3' x 8'

Scale:
Size:
Sheet:

e: 1 : 10 / 1:1

Title: 3' x 9' Tunable White