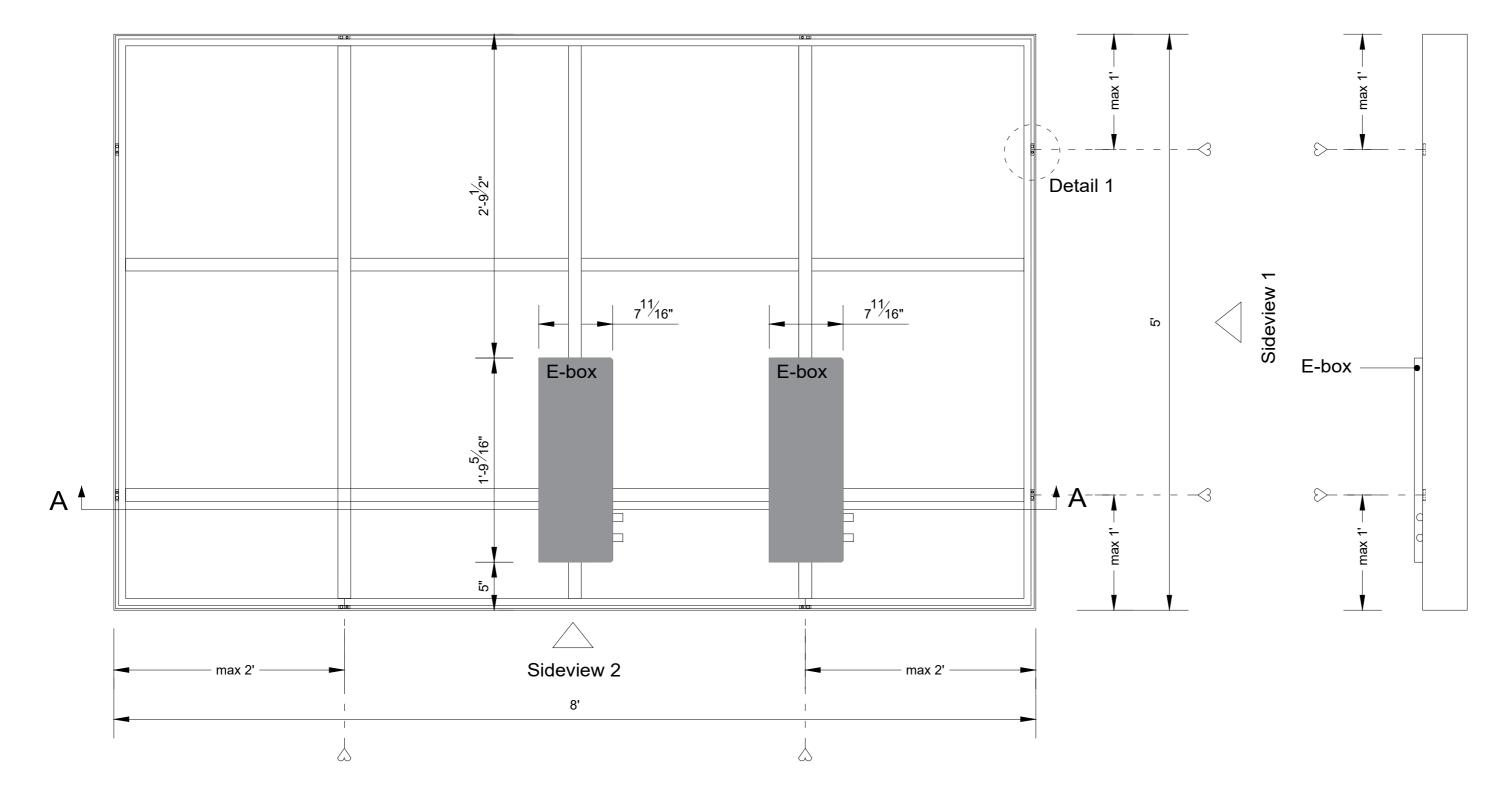

#### Section A-A (1:10)

Project : OneSpace Prefab

Title: 3' x 7'

Scale:
Size:
Sheet:

1:10/1:1

max 2'

ΑŁ

Project : OneSpace Prefab

Sideview 2

Title: 3' x 10'

COLOR KINETICS

Project : OneSpace Prefab

Scale:

Size:

Sheet:

1:10/1:1