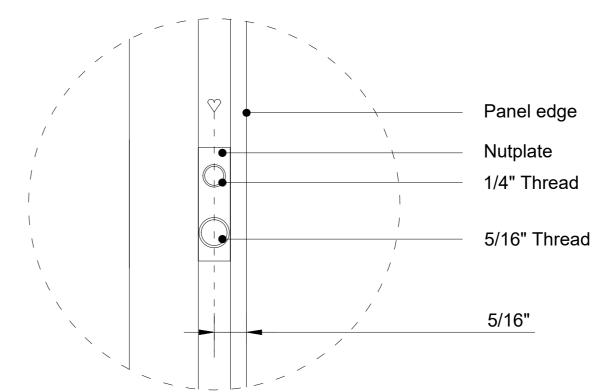

Panel edge

1/4" Thread

5/16" Thread

5/16"

Nutplate

Title: 4' x 10'

Scale:
Size:
Sheet:

1:10/1:1