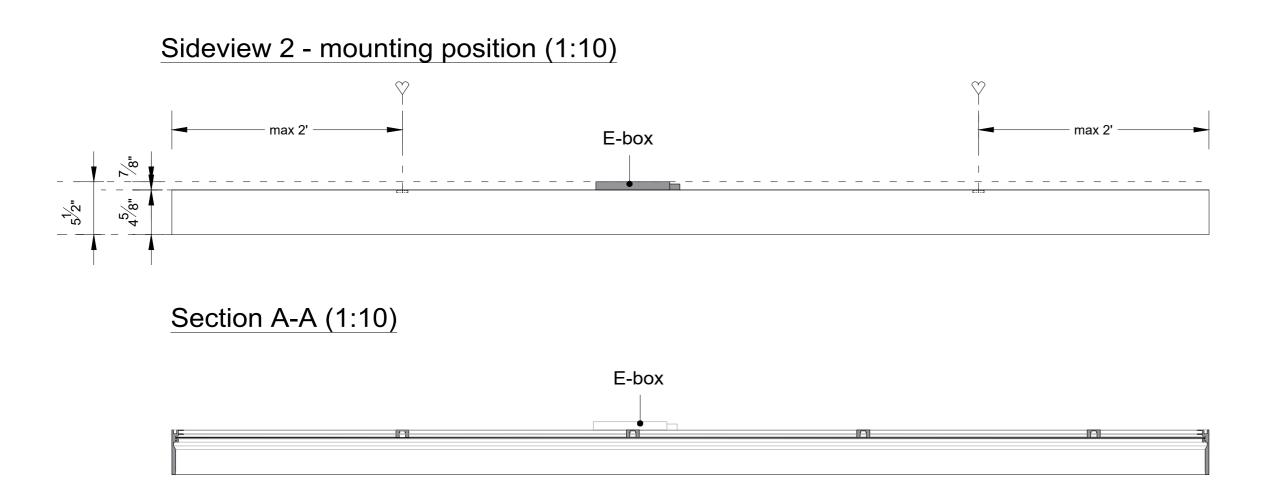

# Section A-A (1:10)

Detail 1 (1:1)

Project : OneSpace Prefab

Title: 3' x 3'

Scale:
Size:
Sheet:

1:10/1:1

Size: A2 Sheet: 1