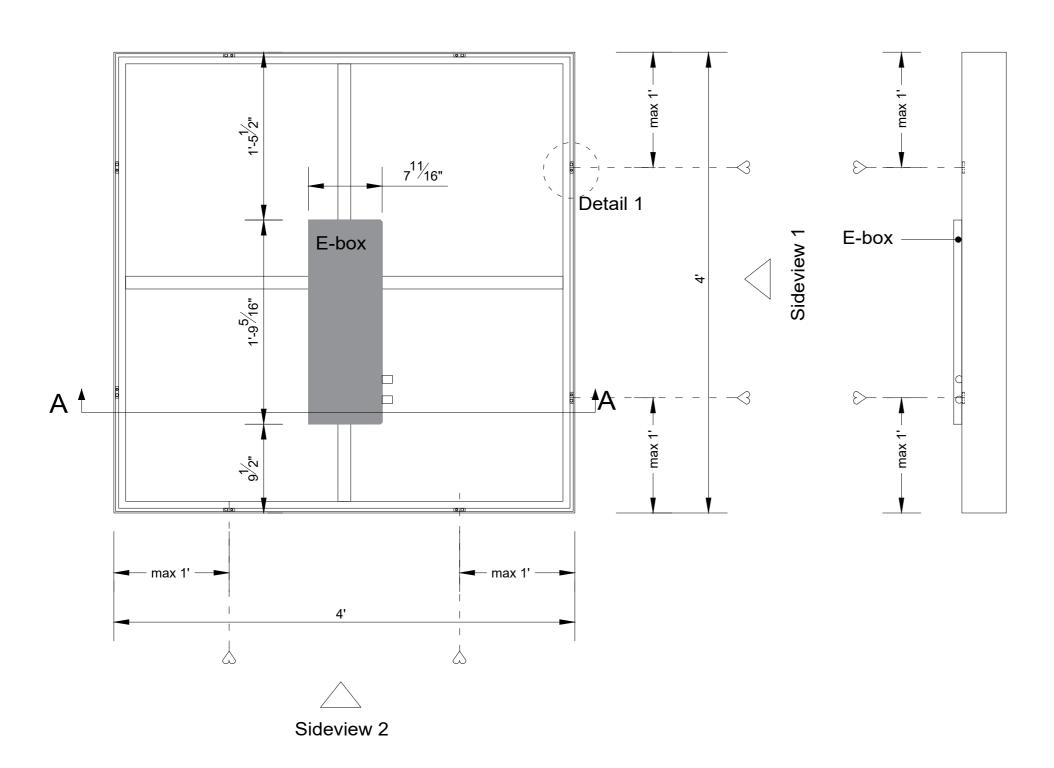

A2

Detail 1 (1:1)

Project : OneSpace Prefab

Title: 4' x 4'

Scale:
Size:
Sheet:

1:10/1:1