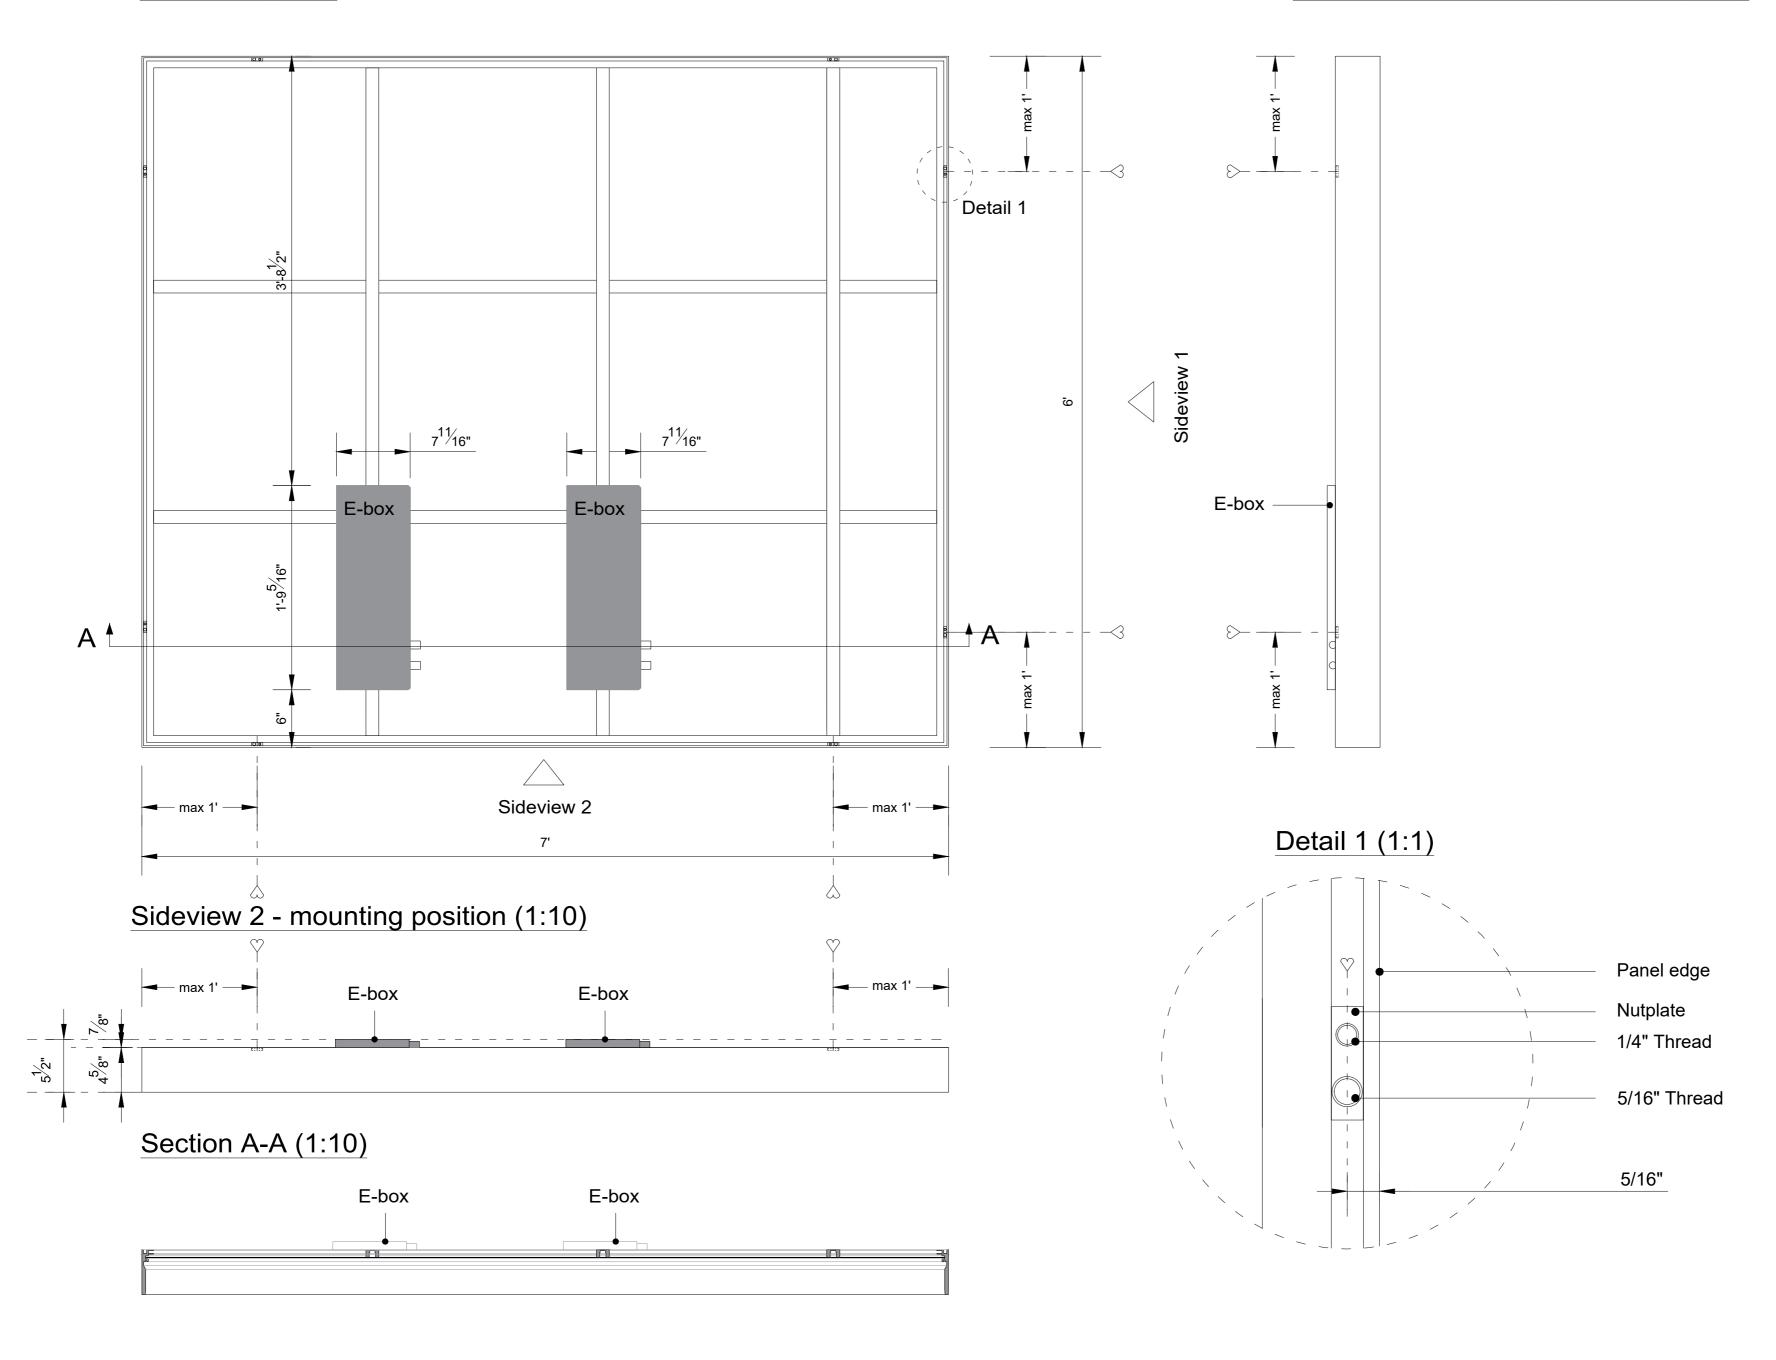

1:10/1:1

Title: 6' x 6'

Scale:
Size:
Sheet:

1:10/1:1

A2

Title: 6' x 7' Tunable White

Scale:
Size:
Sheet:

1:10/1:1

Title: 6' x 7'

Scale:
Size:
Sheet:

1:10/1:1

Title: 6' x 8' Tunable White

Scale:
Size:
Sheet:

1:10/1:1

Title: 6' x 8'

Scale:
Size:
Sheet: