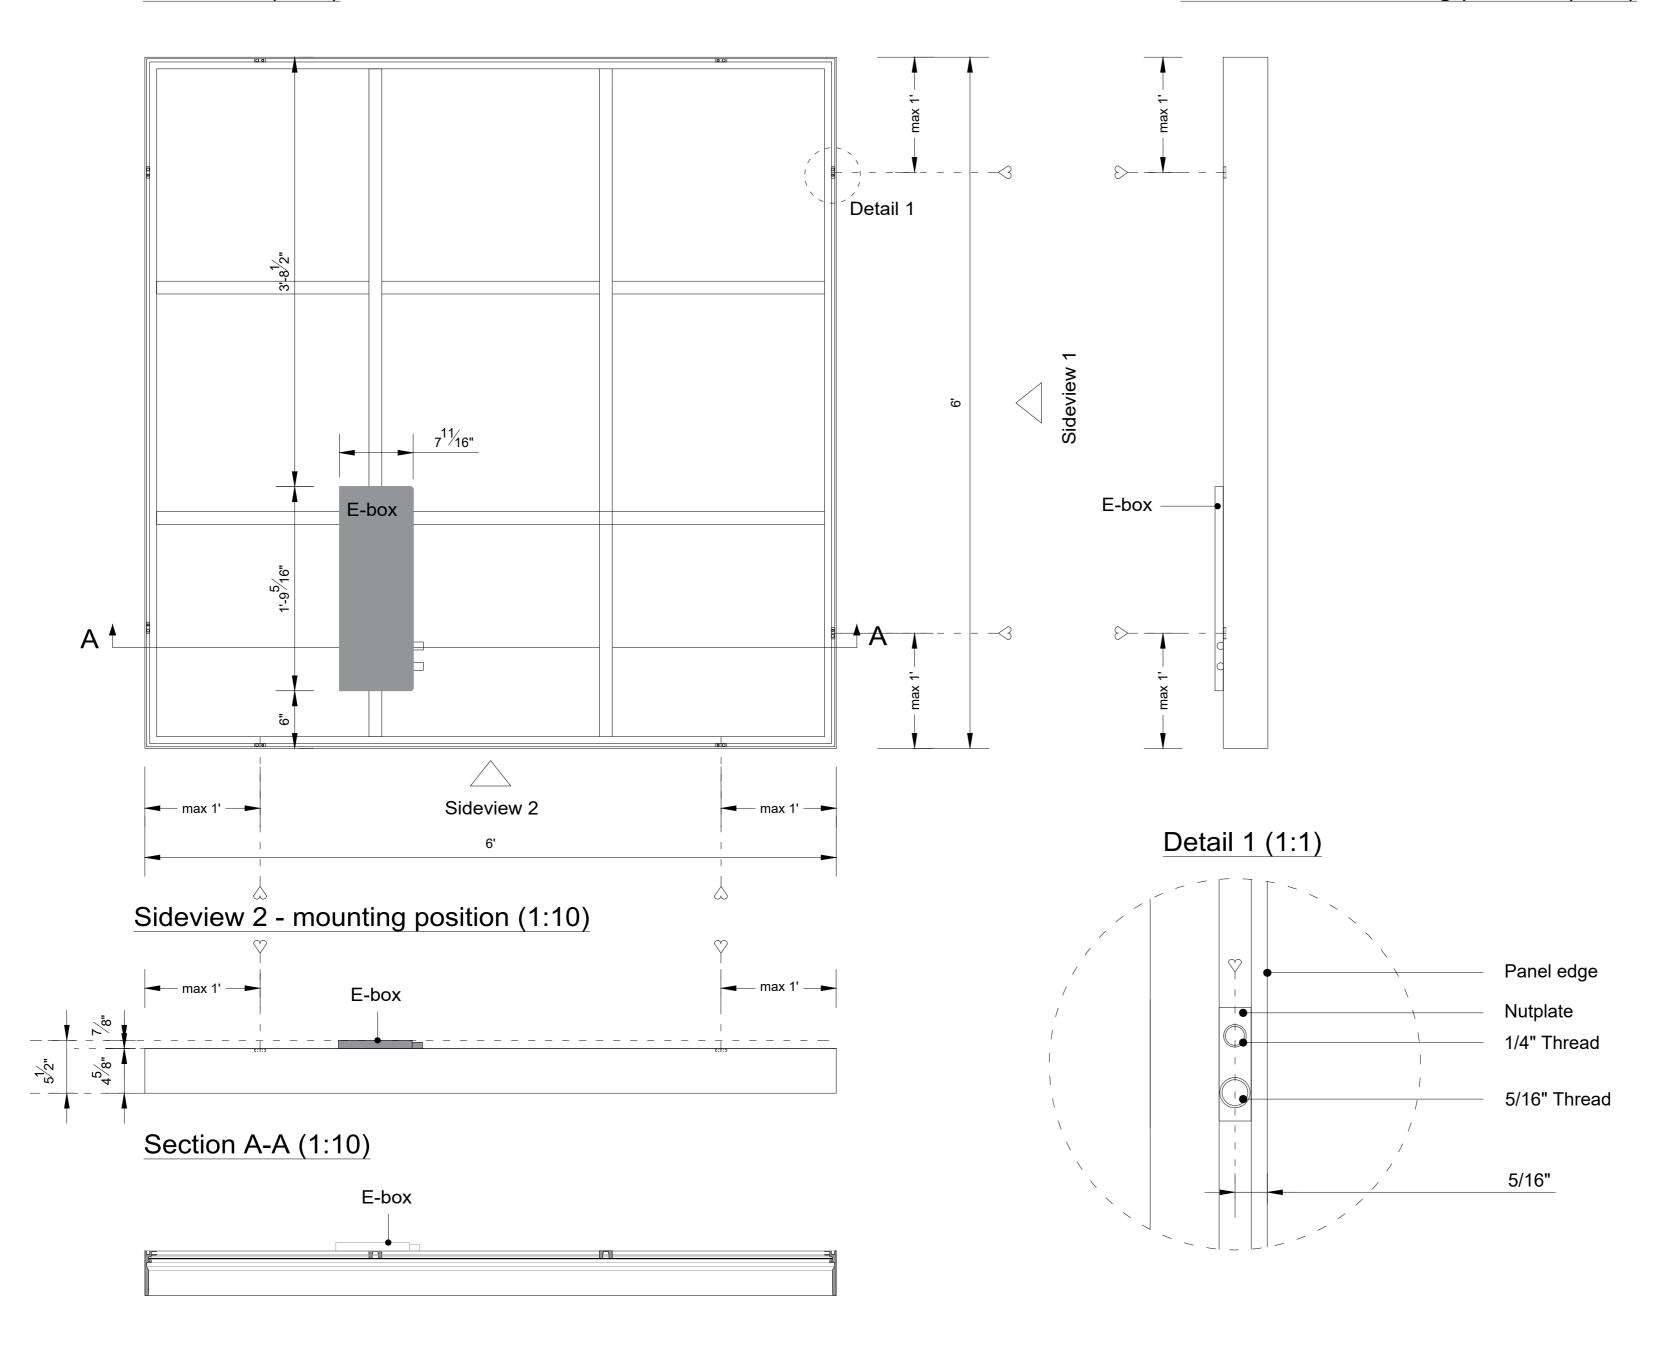

1:10/1:1

Title: 6' x 6'

Scale:
Size:
Sheet:

1:10/1:1

A2

Title: 6' x 7' Tunable White

Scale:
Size:
Sheet:

1:10/1:1