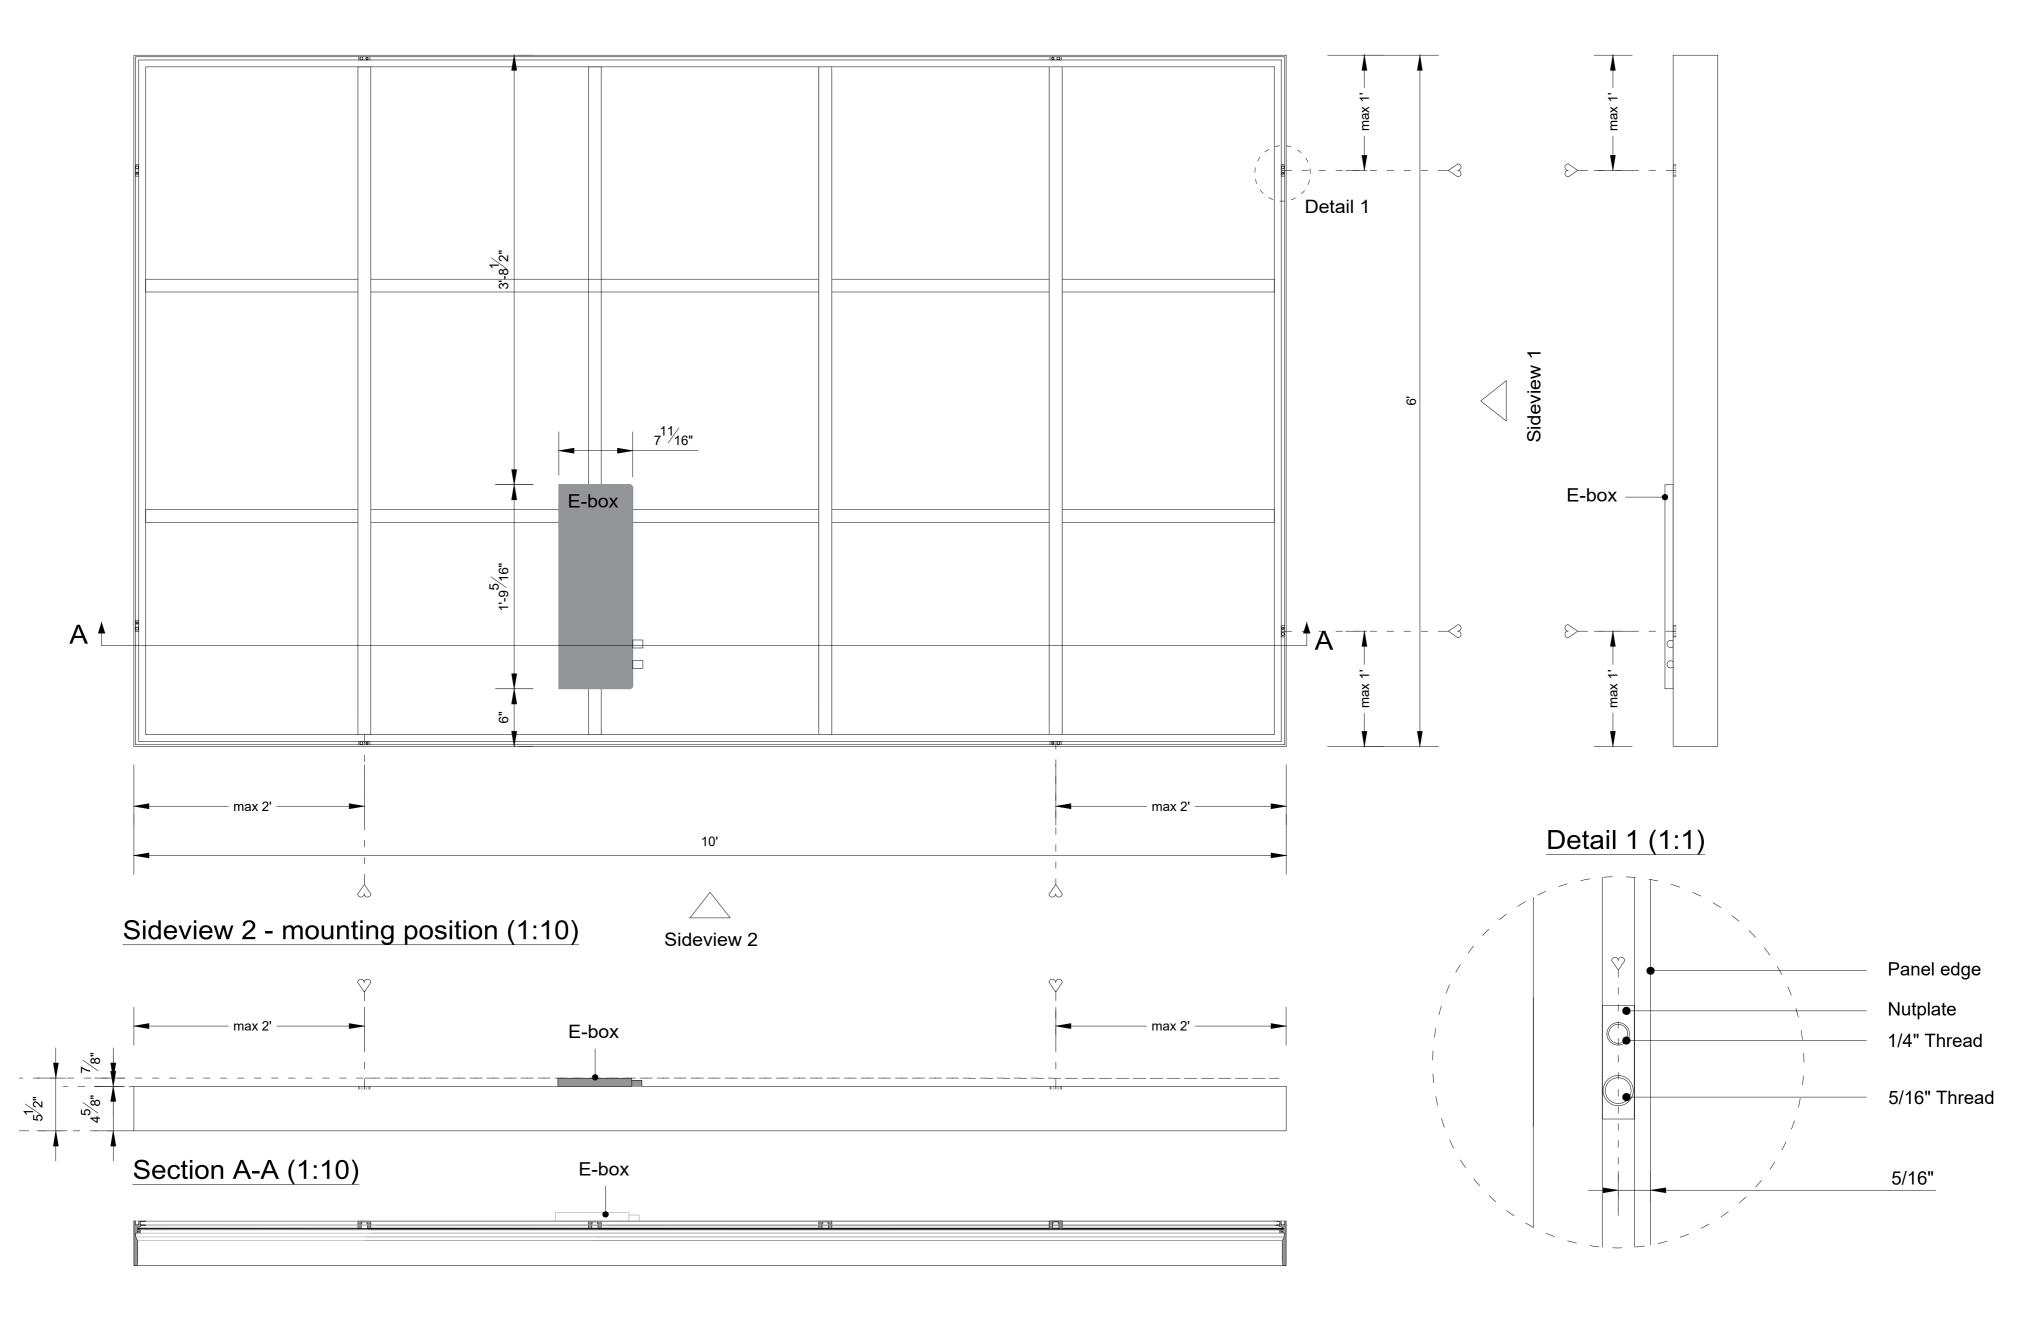

Scale:

1:10/1:1

Title: 3' x 9'

Scale:

1:10/1:1

Title: 3' x 10' Tunable White

Scale: 1:10/1:1

Size: A2 Sheet: 1

Sideview 2

Title: 3' x 10'

COLOR KINETICS

Project : OneSpace Prefab

Scale:

Size:

Sheet:

1:10/1:1