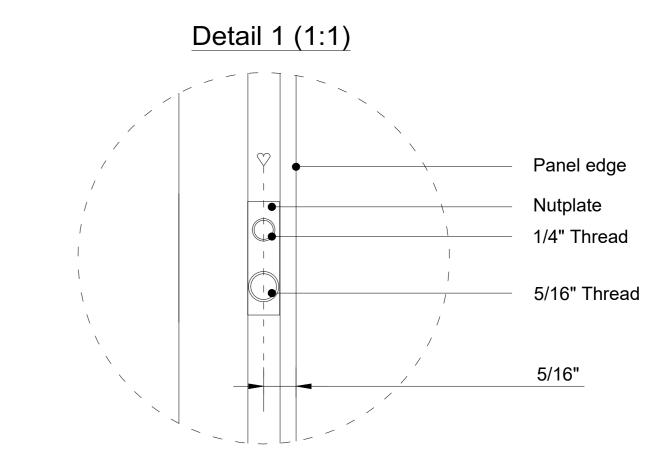

Panel edge

1/4" Thread

5/16" Thread

5/16"

Nutplate

Title: 4' x 10'

Scale:
Size:
Sheet:

1:10/1:1