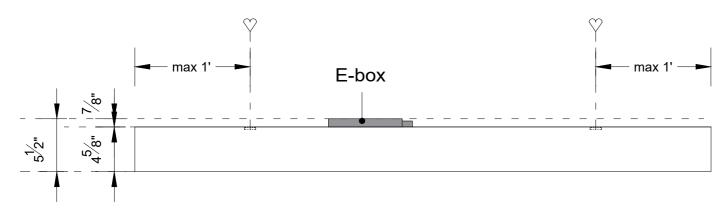

# Section A-A (1:10)



Detail 1 (1:1)





Project : OneSpace Prefab

Title: 3' x 3'

Scale:
Size:
Sheet:

1:10/1:1

Size: A2 Sheet: 1











# Section A-A (1:10)



Detail 1 (1:1)





Project : OneSpace Prefab

Title: 3' x 4'

Scale:

1:10/1:1 A2

Size: Sheet:











# Section A-A (1:10)



Detail 1 (1:1)





Project : OneSpace Prefab

Title: 3' x 5'

Scale:
Size:
Sheet:

1:10/1:1











# Section A-A (1:10)



### Detail 1 (1:1)





Project : OneSpace Prefab

Title: 3' x 6'

Scale:
Size:
Sheet:

1:10/1:1











#### Section A-A (1:10)









Project : OneSpace Prefab

Title: 3' x 7' Tunable White

Scale: Size: Sheet: 1:10/1:1 A2









#### Section A-A (1:10)









Project : OneSpace Prefab

Title: 3' x 7'

Scale:
Size:
Sheet:

1:10/1:1



max 2'









ΑŁ

Project : OneSpace Prefab

Title: 3' x 8' Tunable White

\_\_\_\_\_ S \_\_\_\_\_ \_\_\_ S

Scale: 1:10/1:1

Size: A2 Sheet: 1











Title: 3' x 8'

Scale:
Size:
Sheet:

e: 1 : 10 / 1:1











Title: 3' x 9' Tunable White

Scale:

1:10/1:1











Title: 3' x 9'

Sca