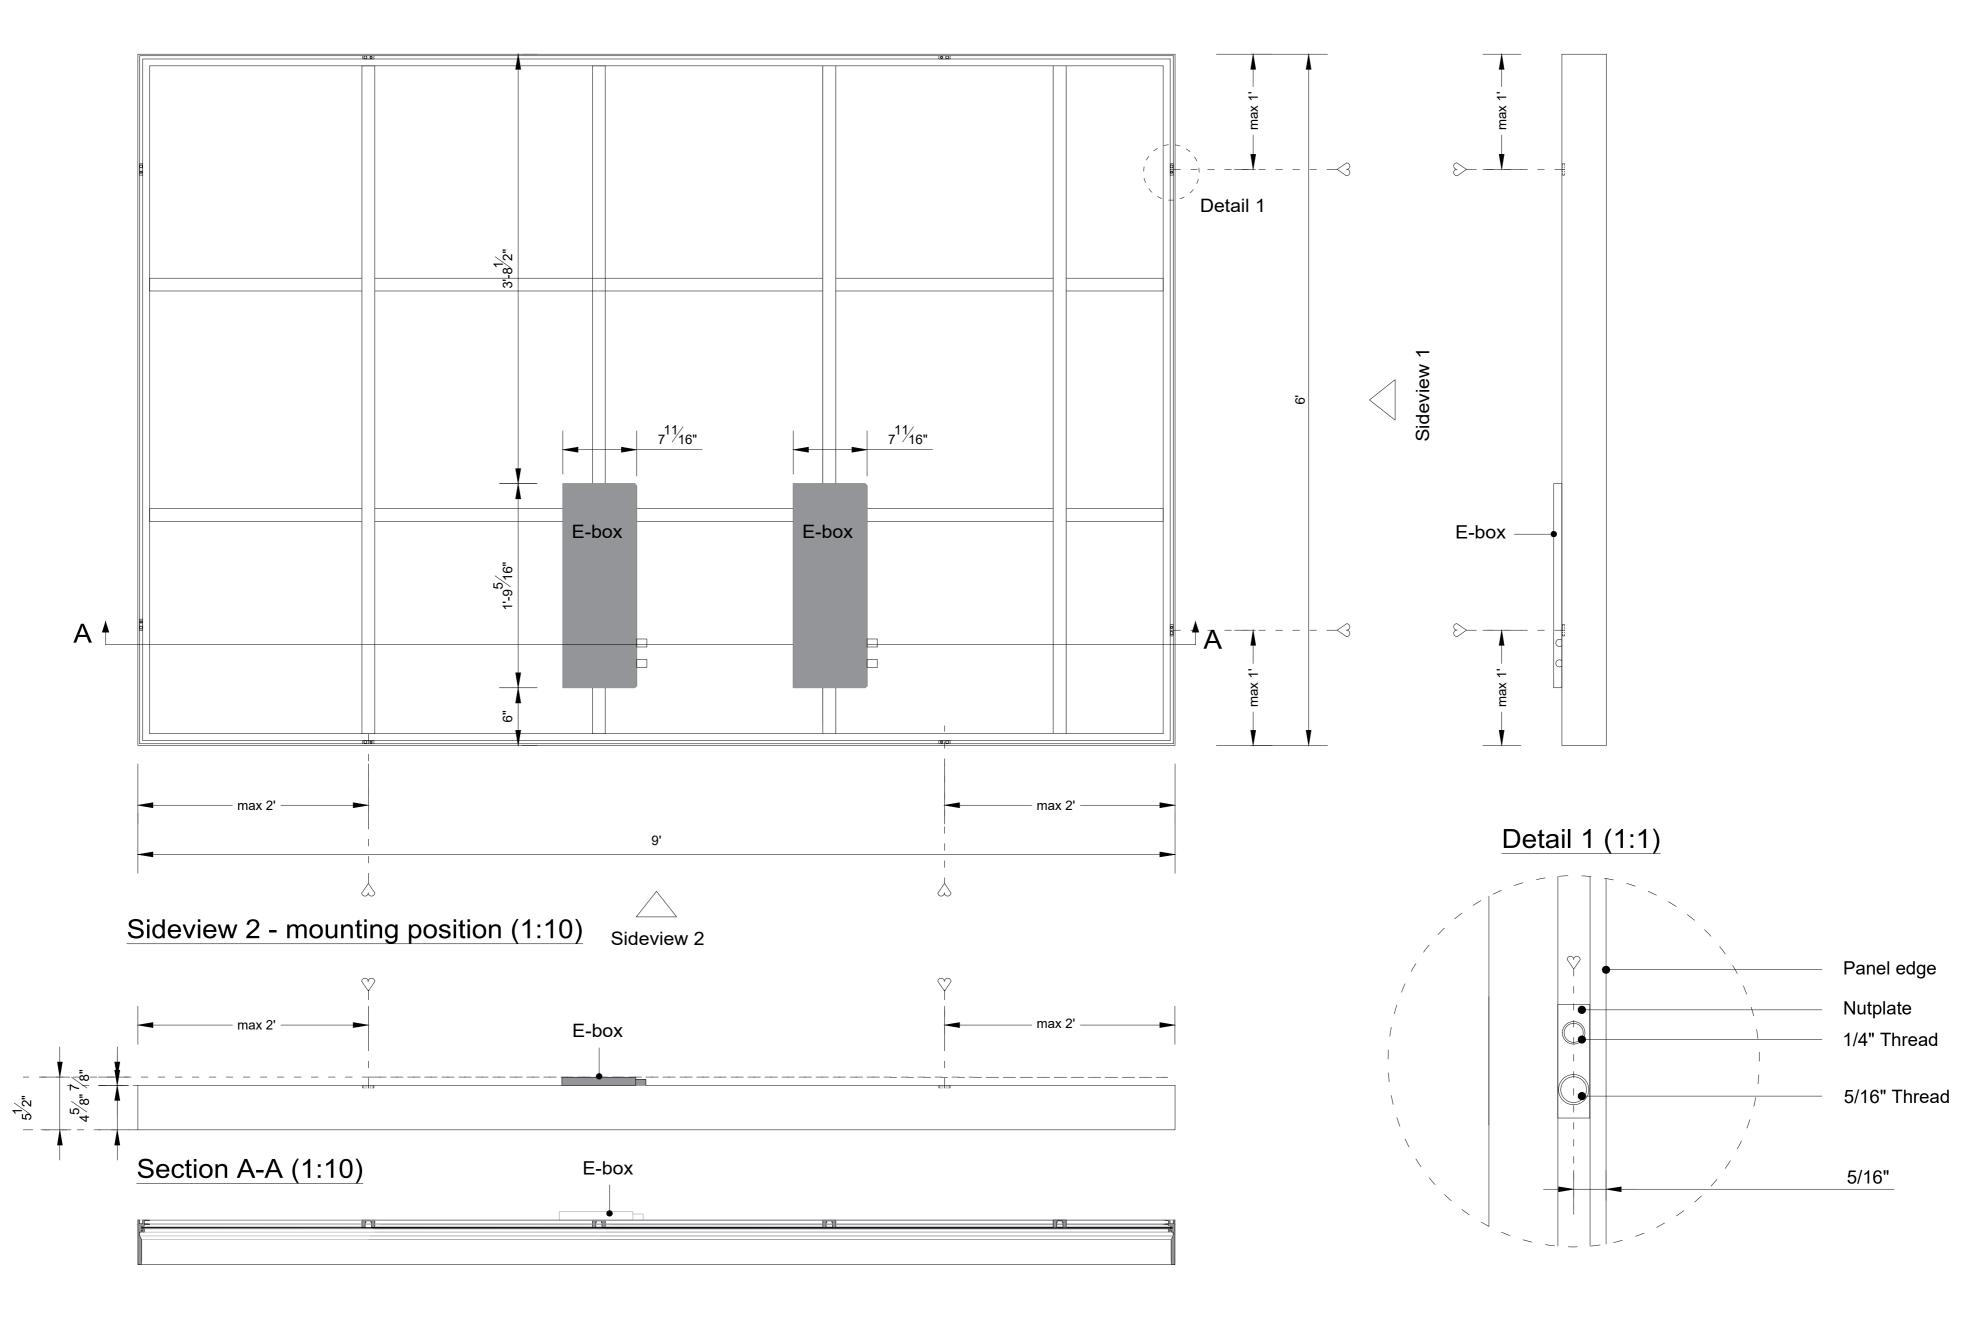

Scale:

1:10/1:1

Title: 3' x 9'

Scale:

1:10/1:1

Title: 3' x 10' Tunable White

Scale: 1:10/1:1

Size: A2 Sheet: 1

Sideview 2

Title: 3' x 10'

COLOR KINETICS

Project : OneSpace Prefab

Scale:

Size:

Sheet:

1:10/1:1