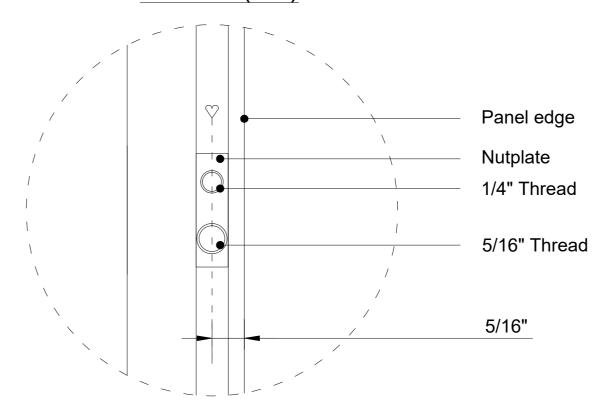

Panel edge

1/4" Thread

5/16" Thread

5/16"

Nutplate

Title: 4' x 10'

Scale:
Size:
Sheet:

1:10/1:1