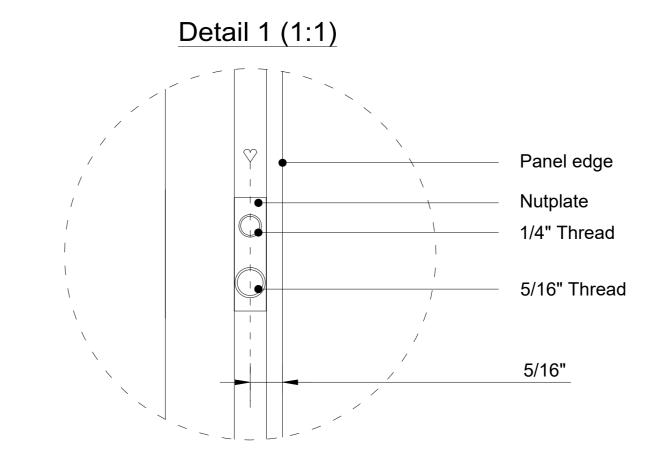

Panel edge

1/4" Thread

5/16" Thread

5/16"

Nutplate

Title: 4' x 10'

Scale:
Size:
Sheet:

1:10/1:1