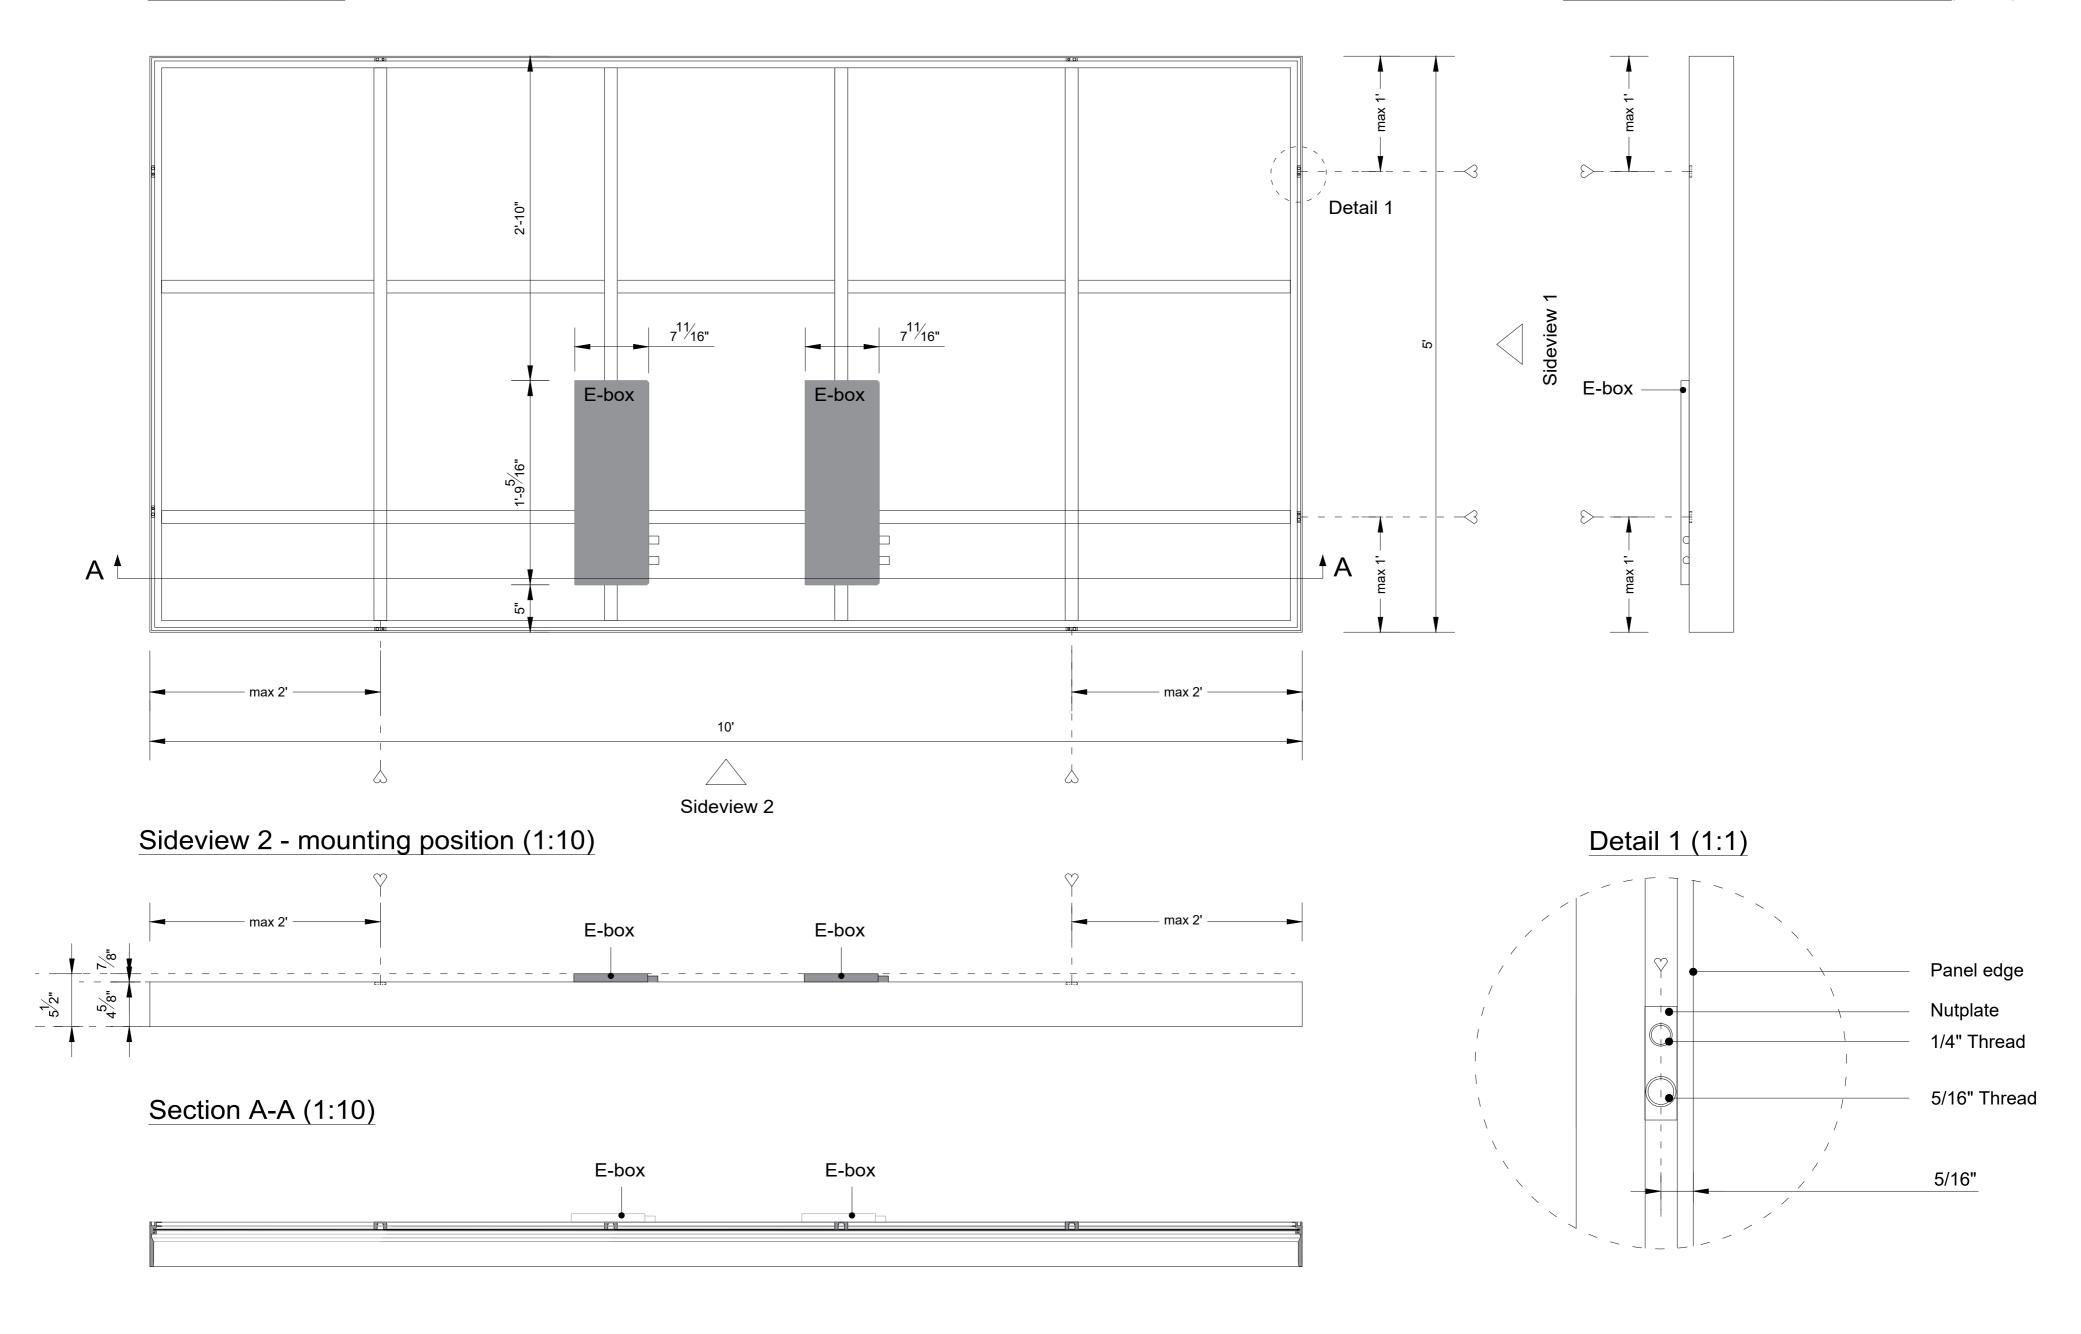

# Section A-A (1:10)

Detail 1 (1:1)

Project : OneSpace Prefab

Title: 3' x 5'

Scale:
Size:
Sheet:

1:10/1:1

# Section A-A (1:10)