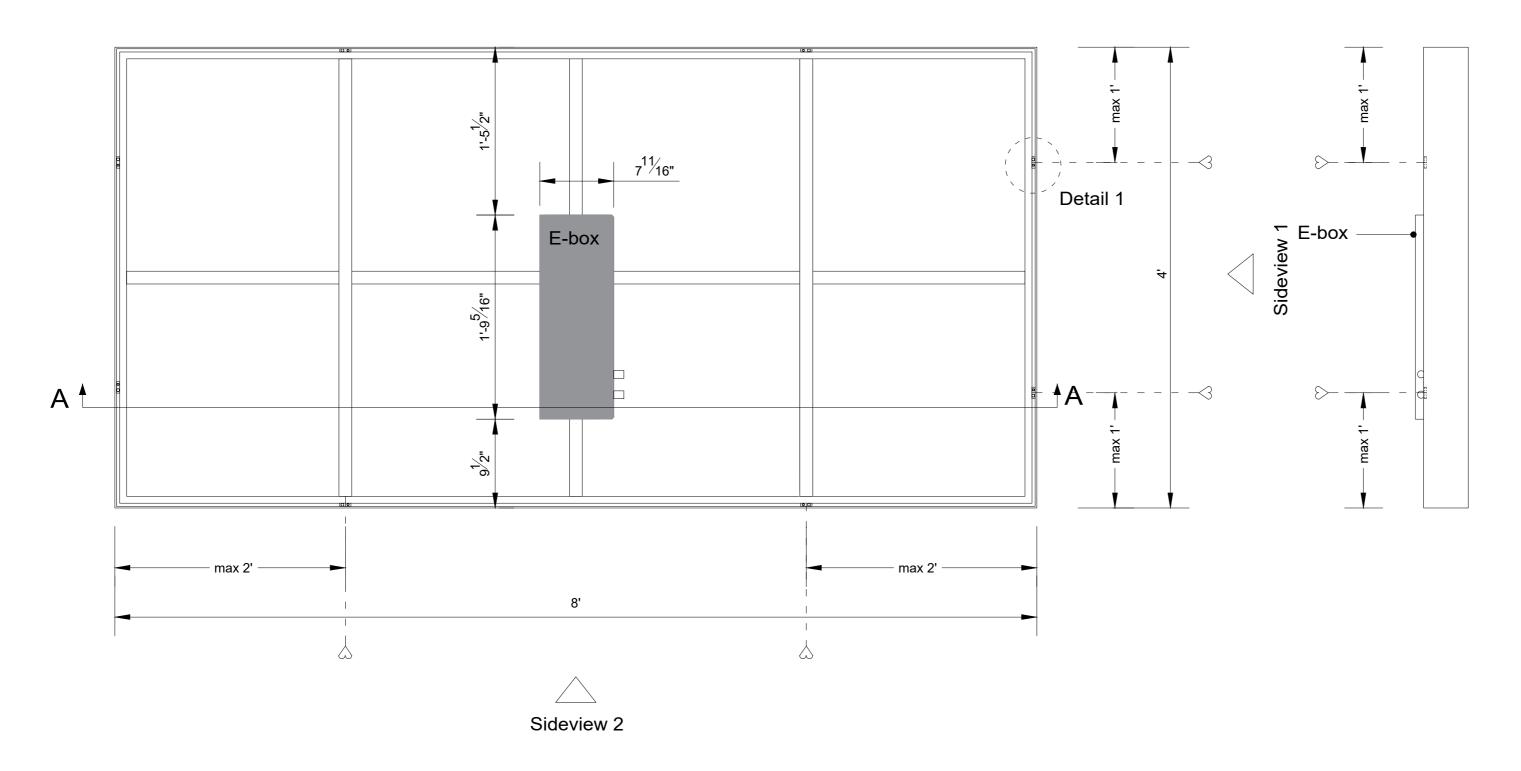

A2

Detail 1 (1:1)

Project : OneSpace Prefab

Title: 4' x 4'

Scale:
Size:
Sheet:

1:10/1:1

### Detail 1 (1:1)

Project : OneSpace Prefab

Title: 4' x 5'

1:10/1:1