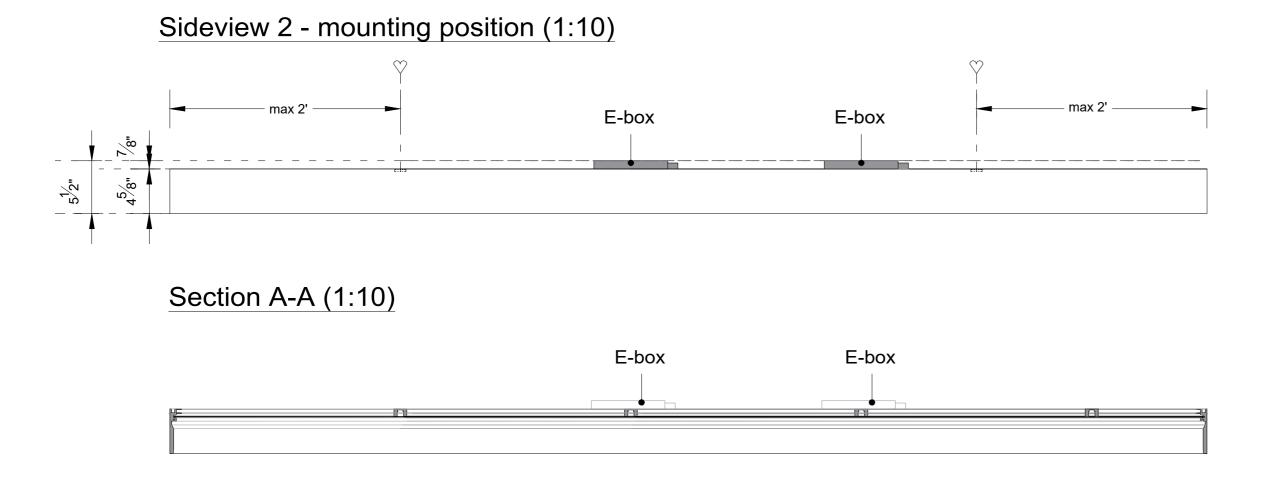

# Section A-A (1:10)

Detail 1 (1:1)

Project : OneSpace Prefab

Title: 3' x 3'

Scale:
Size:
Sheet:

1:10/1:1

Size: A2 Sheet: 1

# Section A-A (1:10)