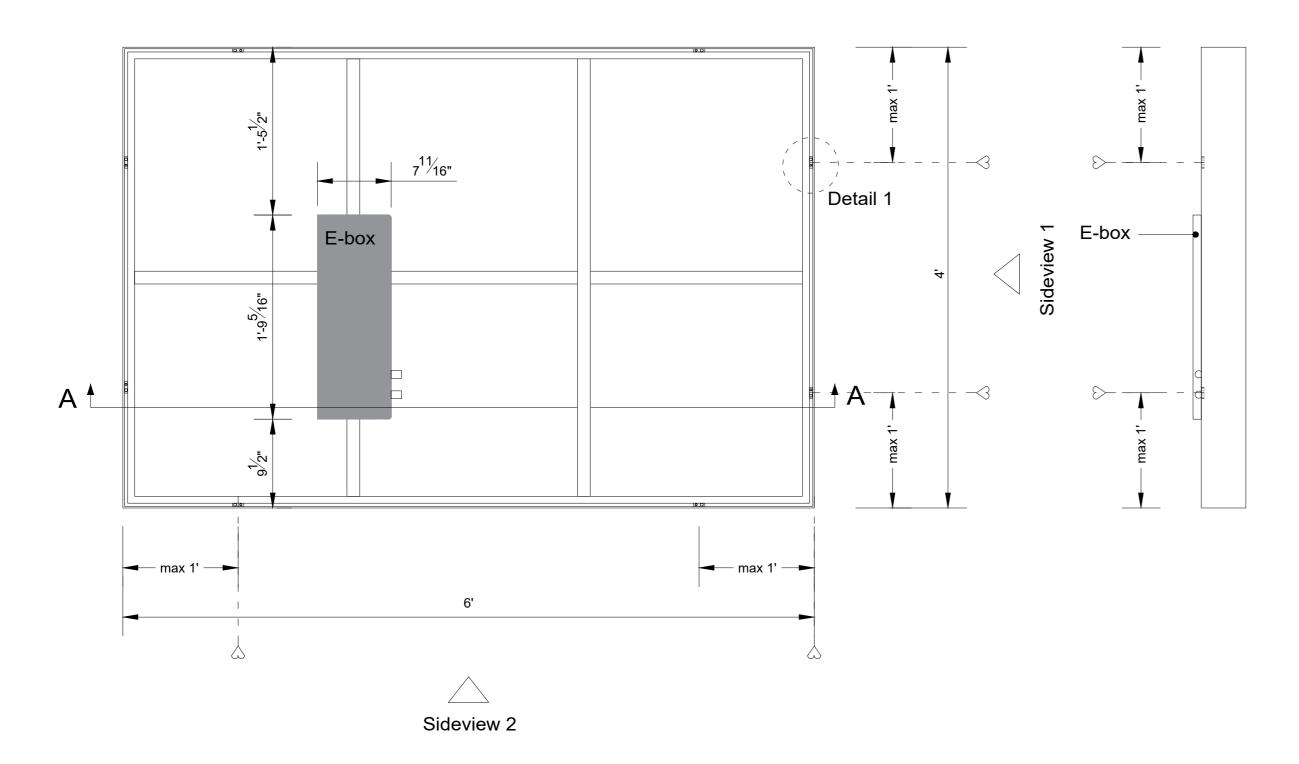

Sideview 2

Title: 3' x 10'

COLOR KINETICS

Project : OneSpace Prefab

Scale:

Size:

Sheet:

1:10/1:1