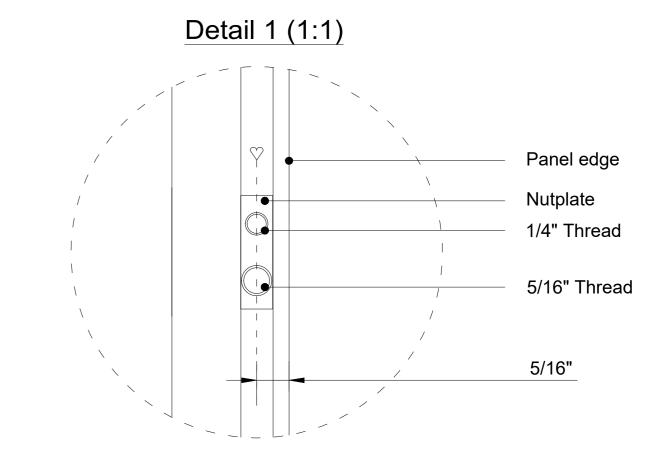

Panel edge

1/4" Thread

5/16" Thread

5/16"

Nutplate

Title: 4' x 10'

Scale:
Size:
Sheet:

1:10/1:1