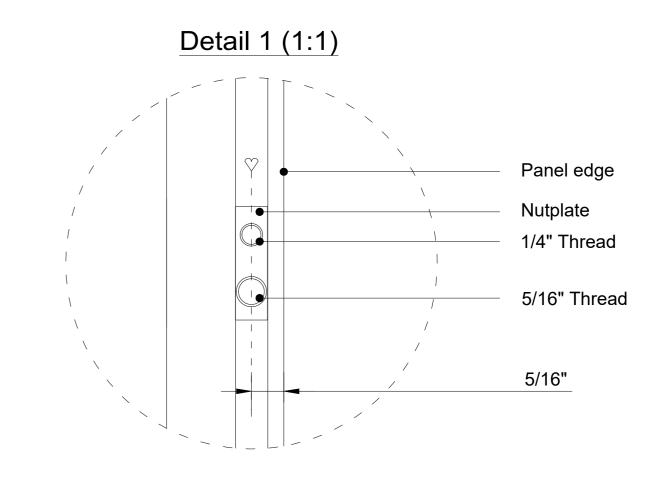

Panel edge

1/4" Thread

5/16" Thread

5/16"

Nutplate

Title: 4' x 10'

Scale:
Size:
Sheet:

1:10/1:1