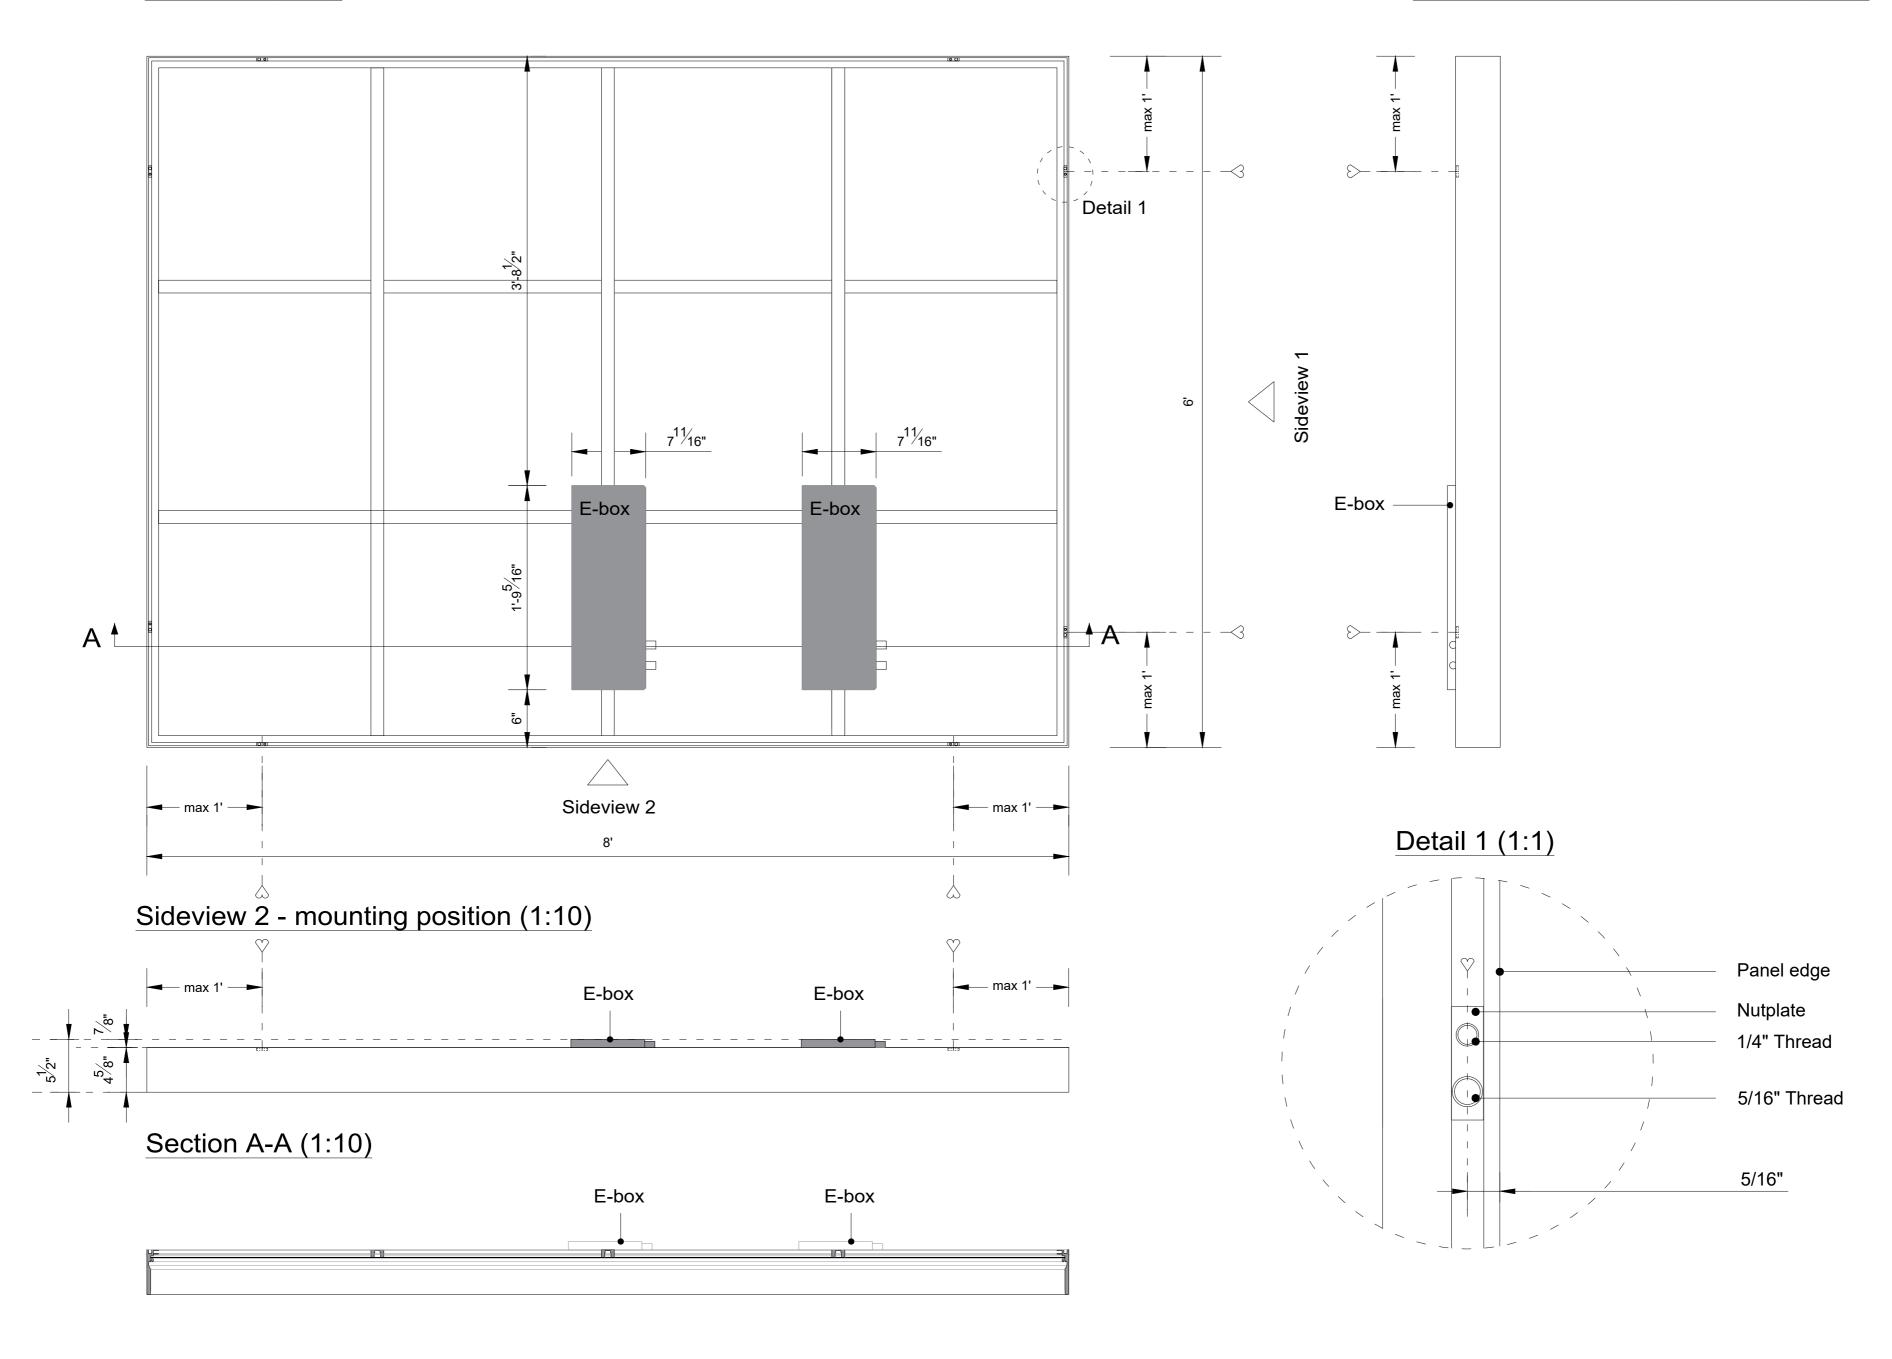

A2

Detail 1 (1:1)

Project : OneSpace Prefab

Title: 4' x 4'

Scale:
Size:
Sheet:

1:10/1:1

### Detail 1 (1:1)

Project : OneSpace Prefab

Title: 4' x 5'

1:10/1:1