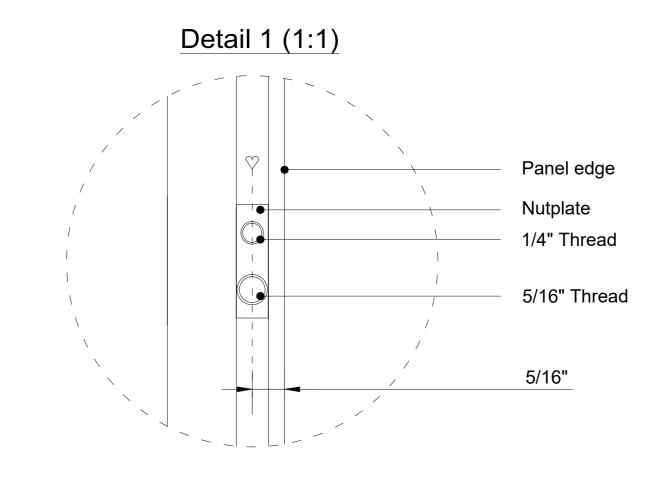

Panel edge

1/4" Thread

5/16" Thread

5/16"

Nutplate

Title: 4' x 10'

Scale:
Size:
Sheet:

1:10/1:1