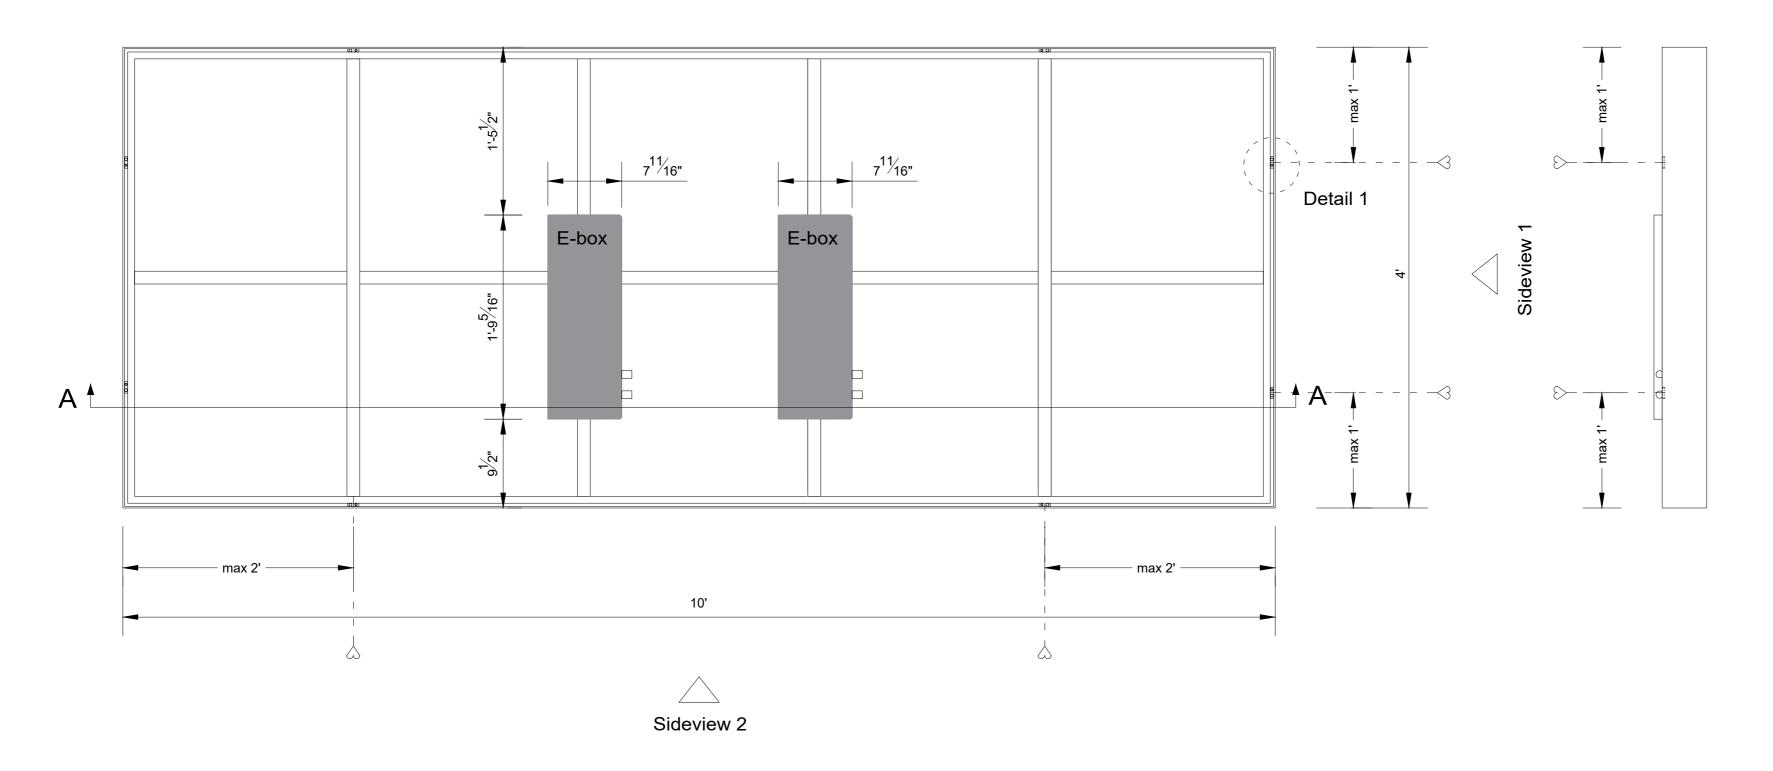

#### Section A-A (1:10)

Project : OneSpace Prefab

Title: 3' x 7'

Scale:
Size:
Sheet:

1:10/1:1

max 2'

ΑŁ

Project : OneSpace Prefab

Title: 3' x 8' Tunable White

\_\_\_\_\_ S \_\_\_\_\_ \_\_\_ S

Scale: 1:10/1:1

Size: A2 Sheet: 1

Title: 3' x 8'

Scale:
Size:
Sheet:

e: 1 : 10 / 1:1

Title: 3' x 9' Tunable White