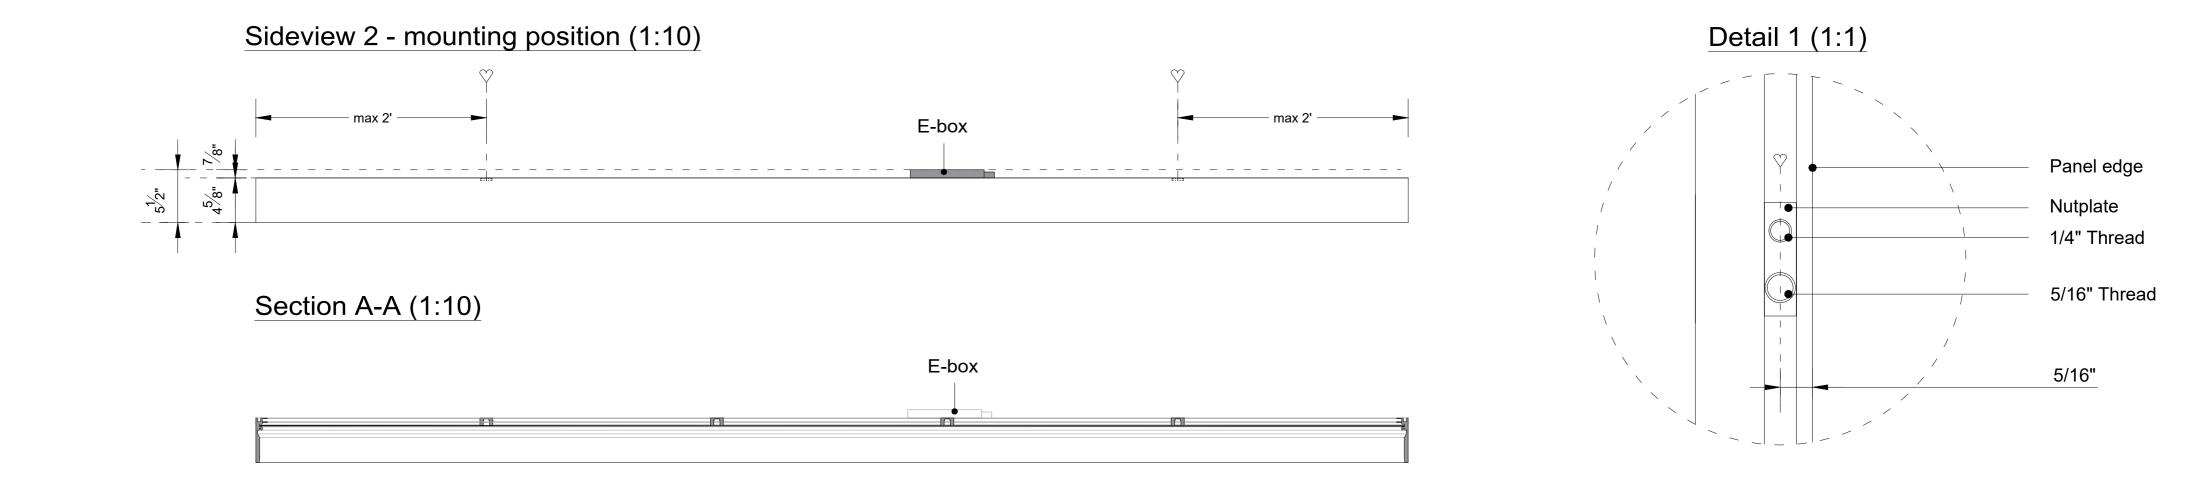

Sideview 2

Title: 3' x 10'

COLOR KINETICS

Project : OneSpace Prefab

Scale:

Size:

Sheet:

1:10/1:1

Panel edge

1/4" Thread

5/16" Thread

5/16"

Nutplate

Title: 4' x 10'

Scale:
Size:
Sheet:

1:10/1:1