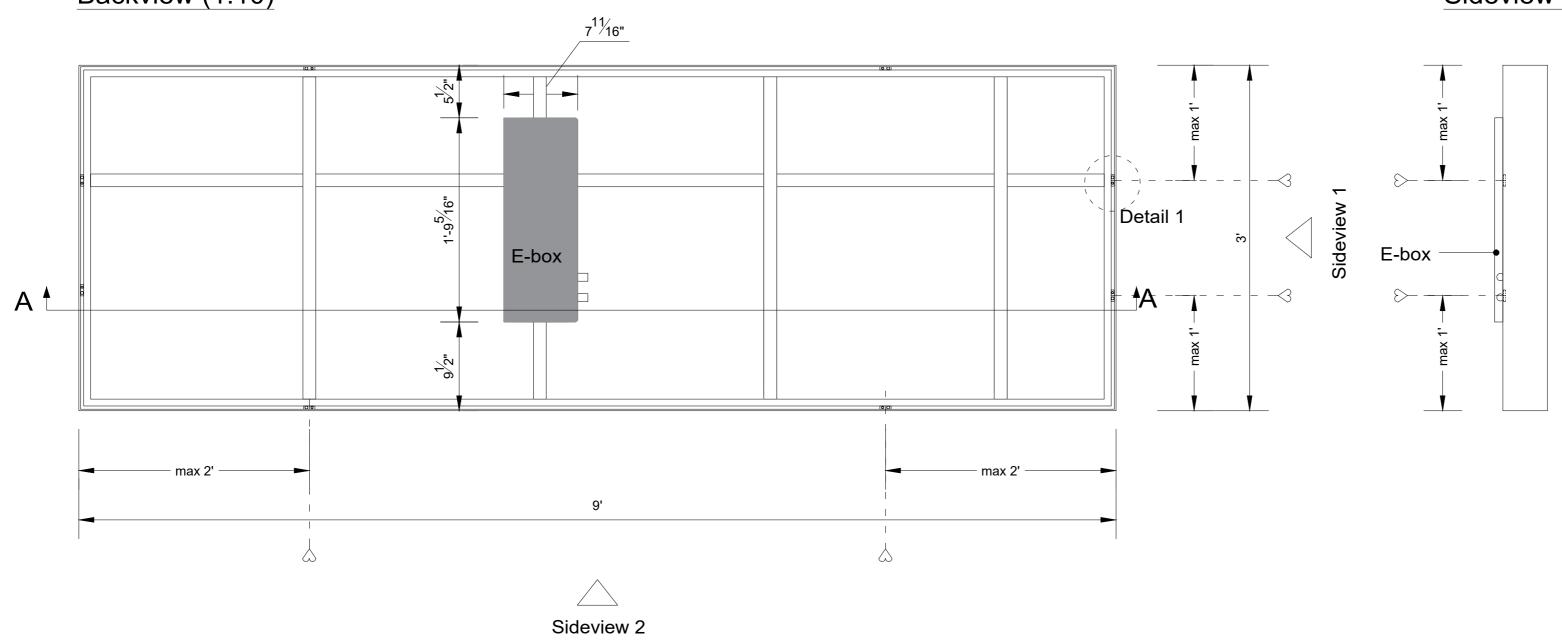

Sideview 2

Title: 3' x 10'

COLOR KINETICS

Project : OneSpace Prefab

Scale:

Size:

Sheet:

1:10/1:1