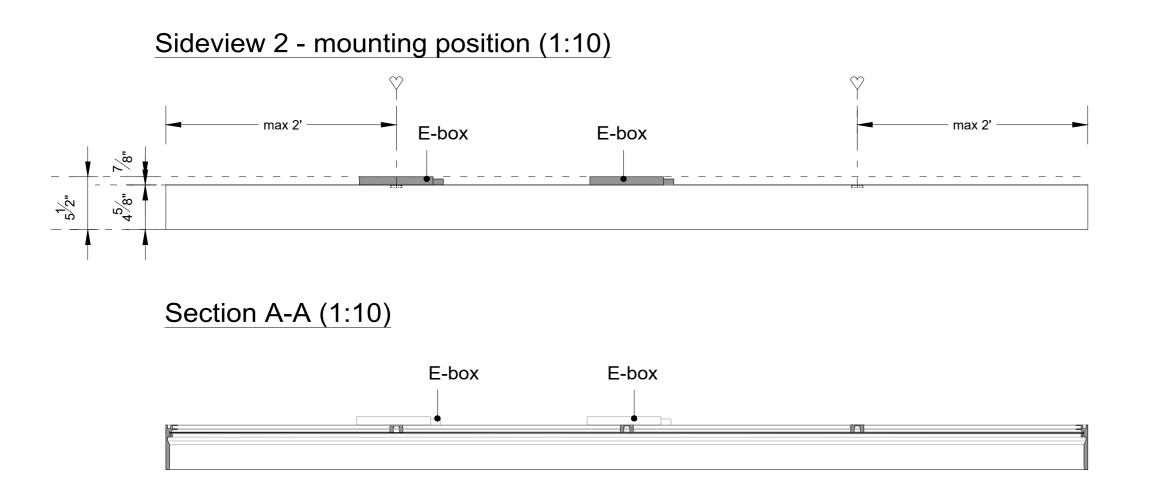

# Section A-A (1:10)



Detail 1 (1:1)





Project : OneSpace Prefab

Title: 3' x 3'

Scale:
Size:
Sheet:

1:10/1:1

Size: A2 Sheet: 1











# Section A-A (1:10)



Detail 1 (1:1)





Project : OneSpace Prefab

Title: 3' x 4'

Scale:

1:10/1:1 A2

Size: Sheet:











# Section A-A (1:10)



Detail 1 (1:1)





Project : OneSpace Prefab

Title: 3' x 5'

Scale:
Size:
Sheet:

1:10/1:1











# Section A-A (1:10)



### Detail 1 (1:1)





Project : OneSpace Prefab

Title: 3' x 6'

Scale:
Size:
Sheet:

1:10/1:1











#### Section A-A (1:10)









Project : OneSpace Prefab

Title: 3' x 7' Tunable White

Scale: Size: Sheet: 1:10/1:1 A2









#### Section A-A (1:10)









Project : OneSpace Prefab

Title: 3' x 7'

Scale:
Size:
Sheet:

1:10/1:1



max 2'









ΑŁ

Project : OneSpace Prefab

Title: 3' x 8' Tunable White

\_\_\_\_\_ S \_\_\_\_\_ \_\_\_ S

Scale: 1:10/1:1

Size: A2 Sheet: 1











Title: 3' x 8'

Scale:
Size:
Sheet:

e: 1 : 10 / 1:1











Title: 3' x 9' Tunable White

Scale:

1:10/1:1











Title: 3' x 9'

Scale:

1:10/1:1









Title: 3' x 10' Tunable White

Scale: 1:10/1:1

Size: A2 Sheet: 1





Sideview 2

Title: 3' x 10'

COLOR KINETICS

Project : OneSpace Prefab



Scale:

Size:

Sheet:

1:10/1:1

A2









Detail 1 (1:1)





Project : OneSpace Prefab

Title: 4' x 4'

Scale:
Size:
Sheet:

1:10/1:1











### Detail 1 (1:1)





Project : OneSpace Prefab

Title: 4' x 5'



1:10/1:1









#### Detail 1 (1:1)





Project : OneSpace Prefab

Title: 4' x 6' Tunable White

Scale:
Size:
Sheet:

1:10/