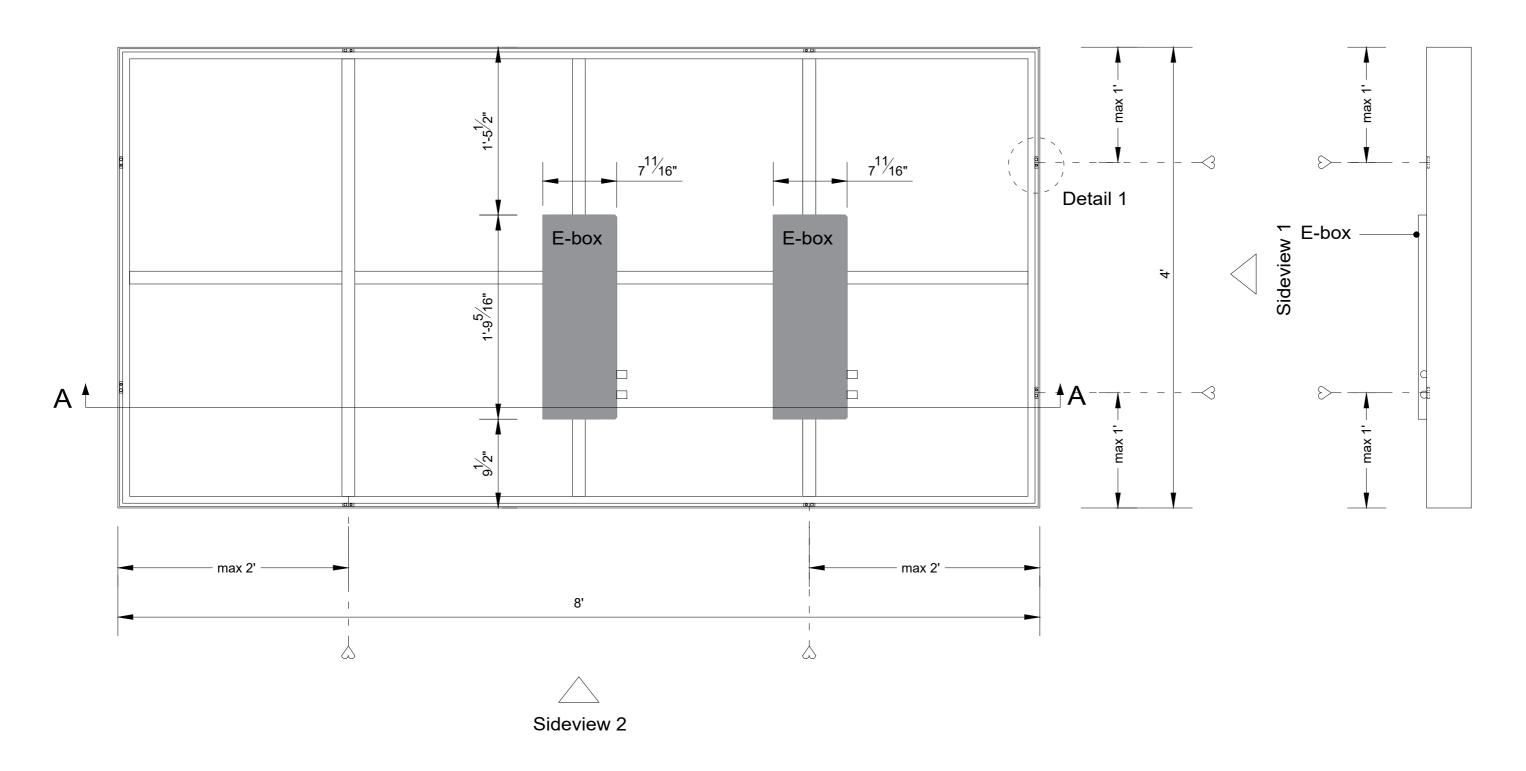

#### Section A-A (1:10)

Project : OneSpace Prefab

Title: 3' x 7'

Scale:
Size:
Sheet:

1:10/1:1

max 2'

ΑŁ

Project : OneSpace Prefab

Title: 3' x 8' Tunable White

\_\_\_\_\_ S \_\_\_\_\_ \_\_\_ S

Scale: 1:10/1:1

Size: A2 Sheet: 1

Title: 3' x 8'

Scale:
Size:
Sheet:

e: 1 : 10 / 1:1

Title: 3' x 9' Tunable White