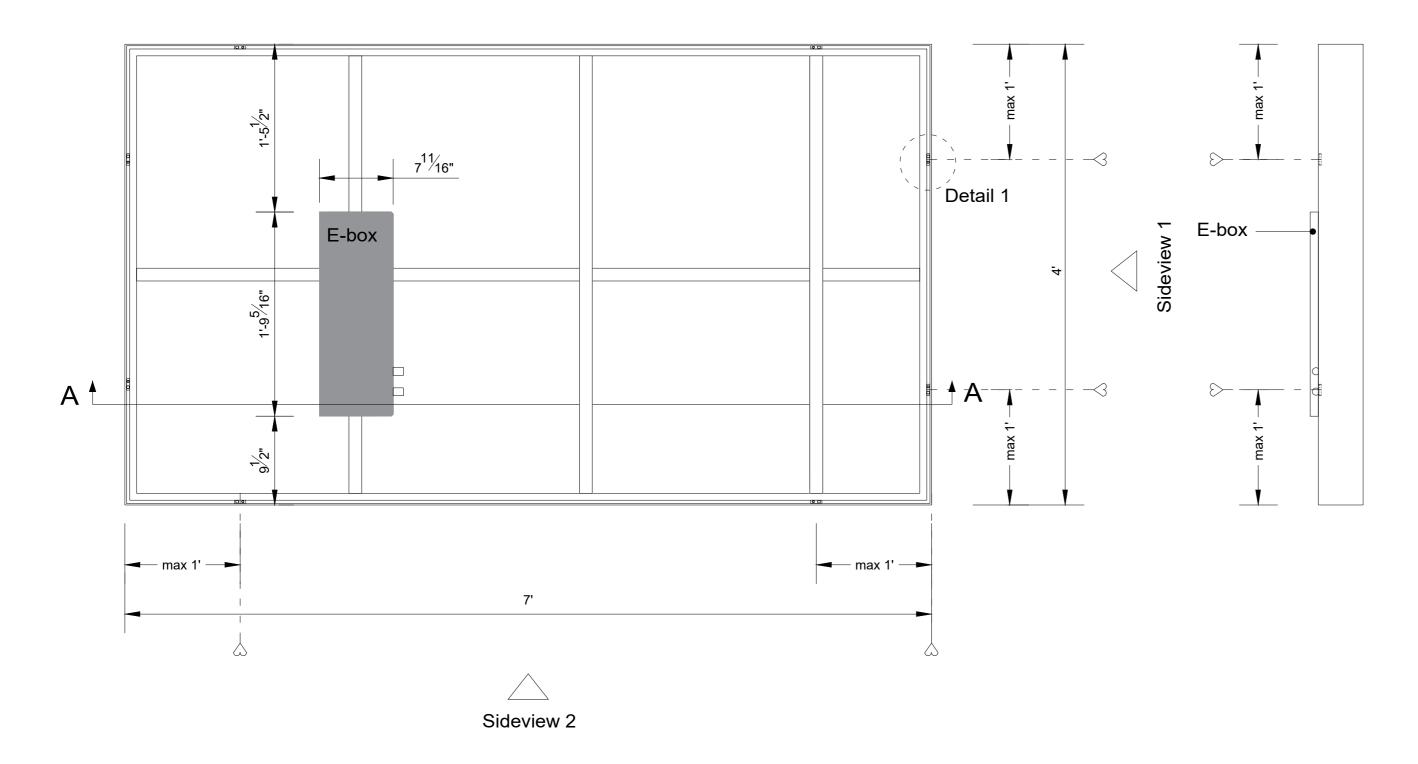

#### Section A-A (1:10)

Project : OneSpace Prefab

Title: 3' x 7'

Scale:
Size:
Sheet:

1:10/1:1

max 2'

ΑŁ

Project : OneSpace Prefab