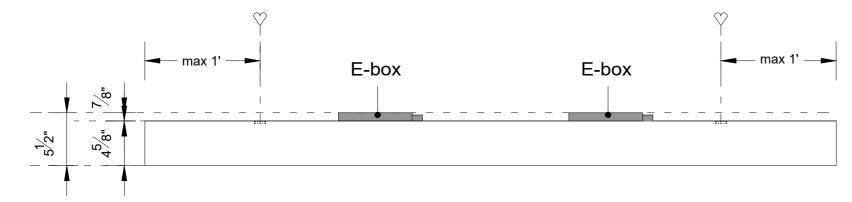

Panel edge

1/4" Thread

5/16" Thread

5/16"

Nutplate

Title: 4' x 10'

Scale:
Size:
Sheet:

1:10/1:1