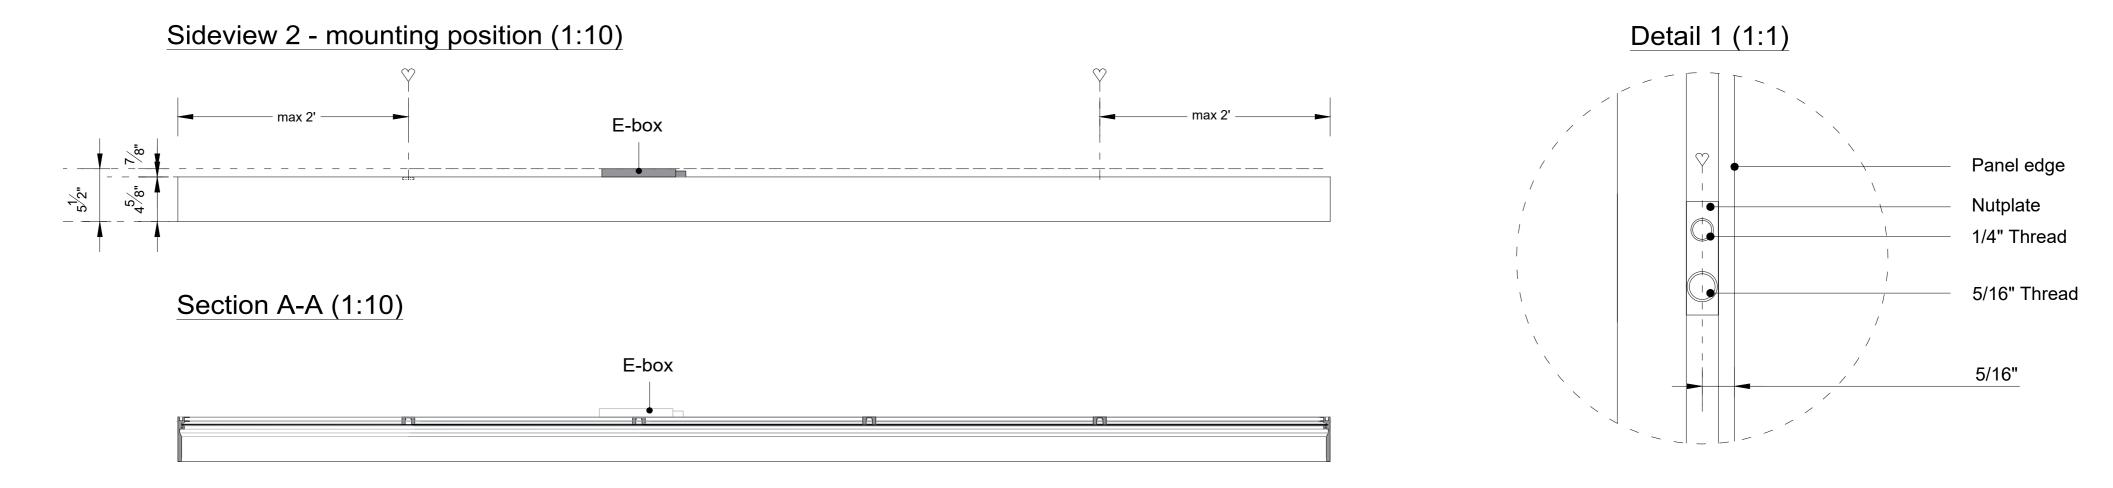

A2

Detail 1 (1:1)

Project : OneSpace Prefab

Title: 4' x 4'

Scale:
Size:
Sheet:

1:10/1:1

### Detail 1 (1:1)

Project : OneSpace Prefab

Title: 4' x 5'

1:10/1:1

Panel edge

1/4" Thread

5/16" Thread

5/16"

Nutplate

Title: 4' x 10'

Scale:
Size:
Sheet:

1:10/1:1