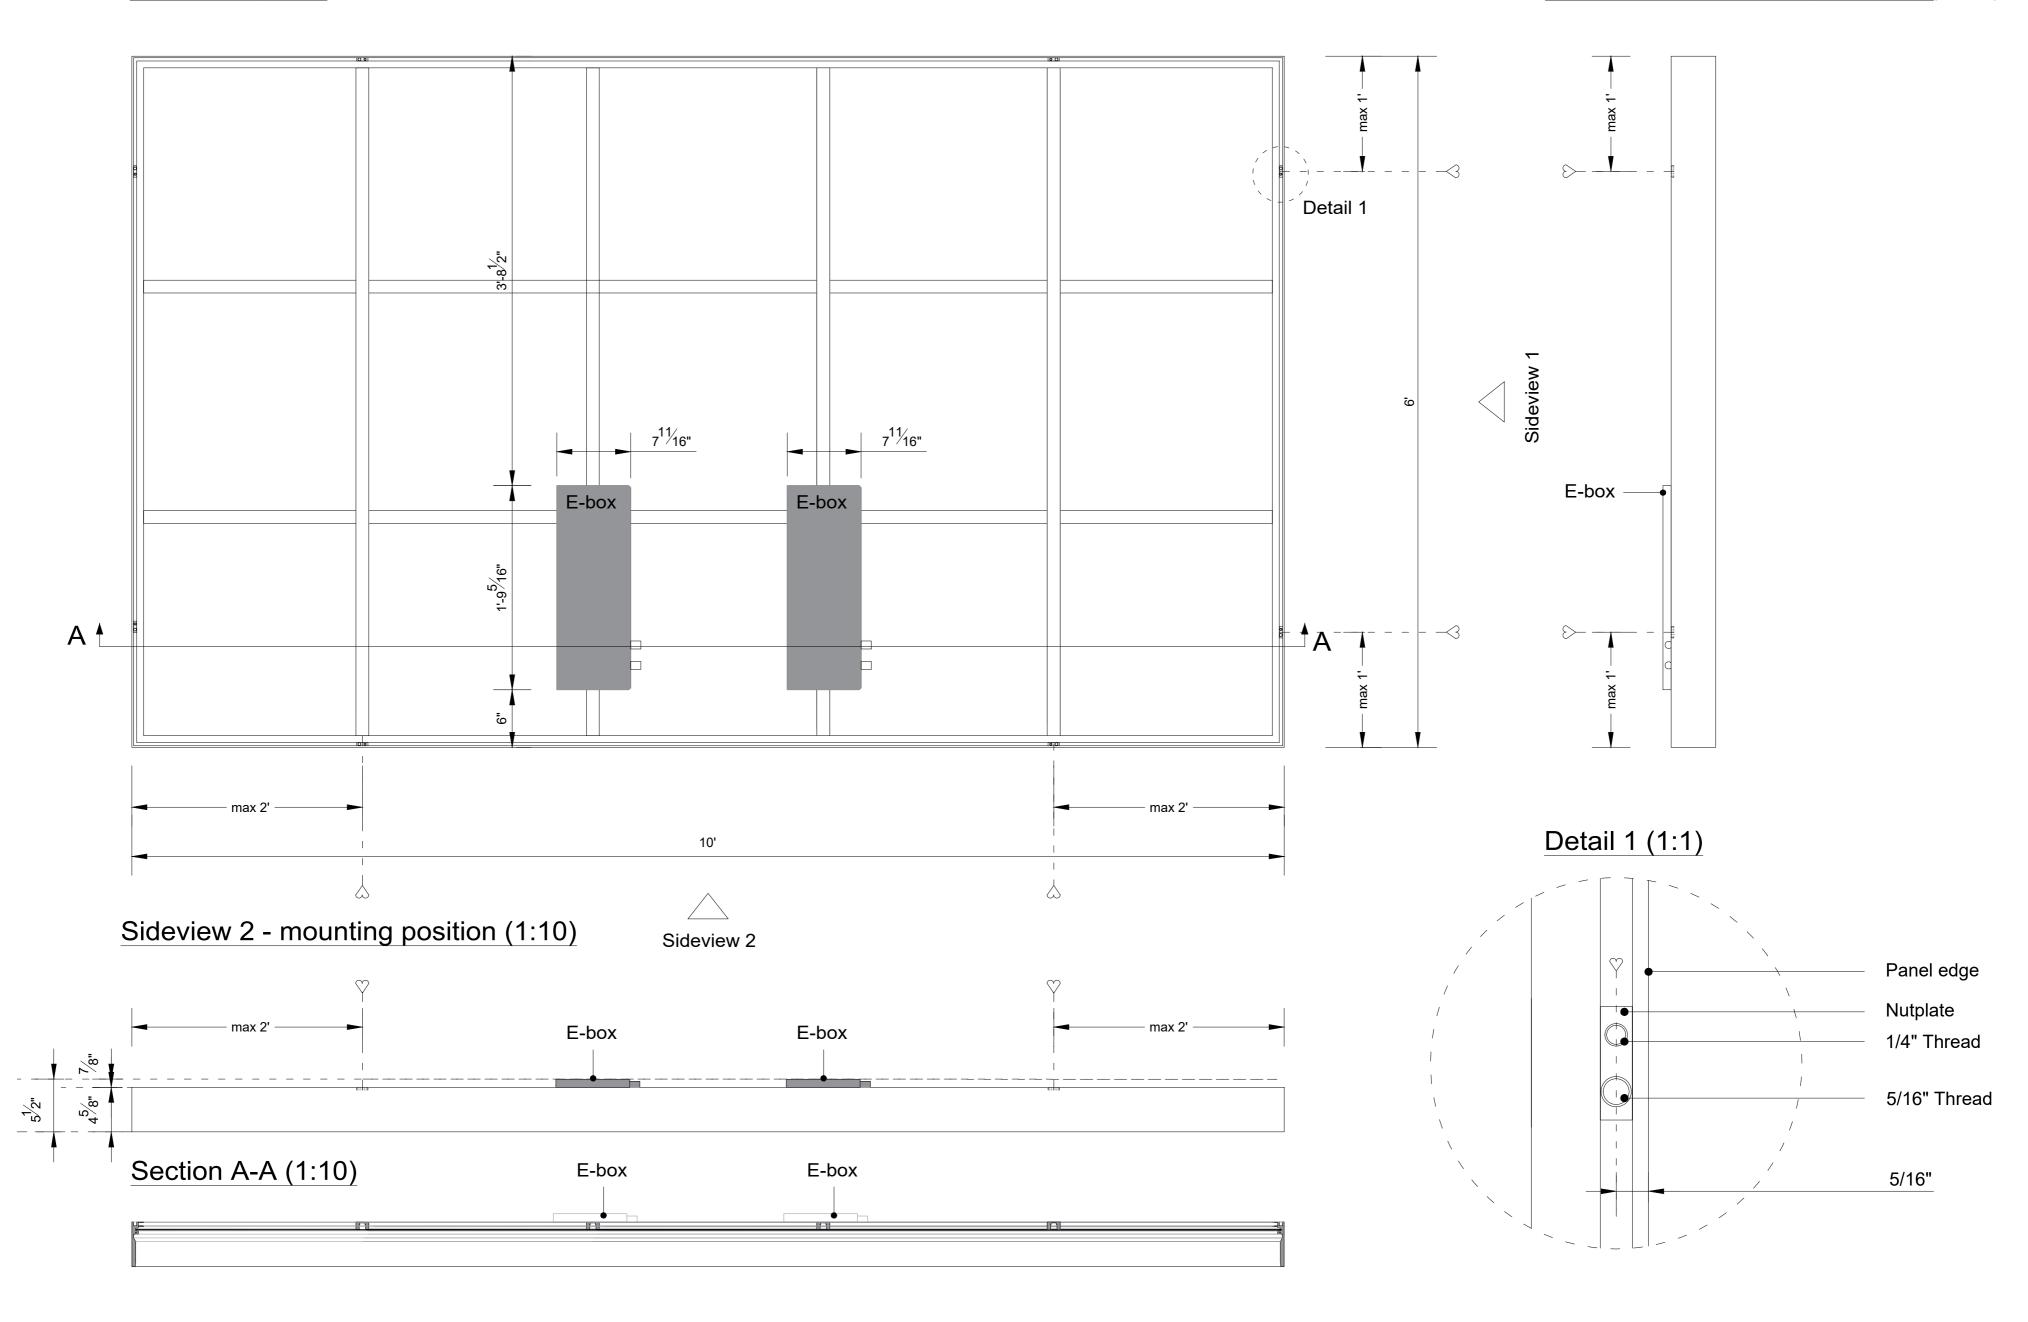

1:10/1:1

Title: 4' x 9' Tunable White

Scale:
Size:
Sheet:

1:10/1:1

Title: 4' x 9'

Scale:
Size:
Sheet:

1:10/1:1

Title: 4' x 10' Tunable White

Scale:
Size:
Sheet:

Scale: 1 : 10 / 1:1 Size: A2 © 2020 Signify Holding. All rights are reserved. Specifications are subject to change without notice. No representation or warranty as to the accuracy or completeness of the information included herein is given and any liability for any action in reliance thereon is disclaimed