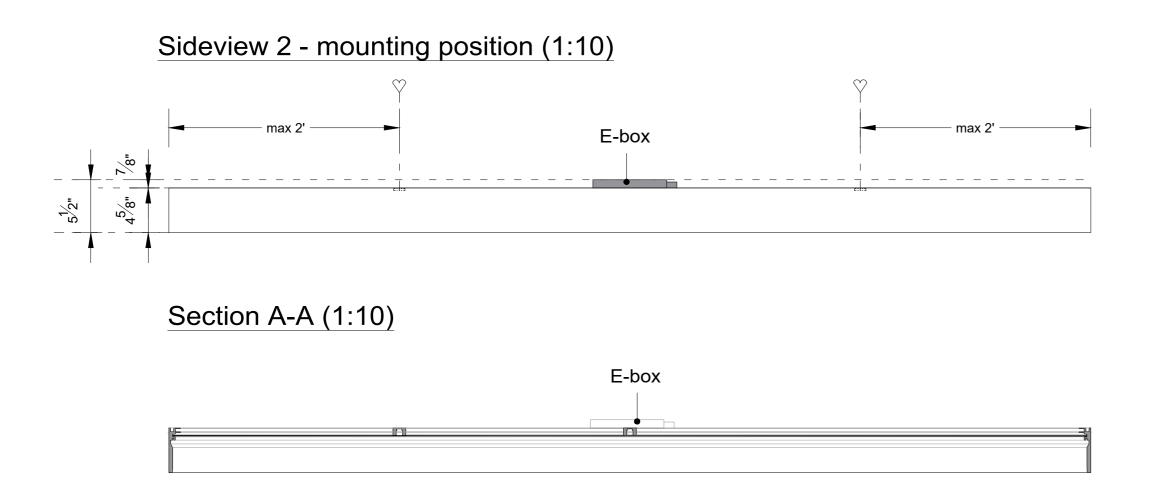

et: 1











# Section A-A (1:10)



Detail 1 (1:1)





Project : OneSpace Prefab

Title: 3' x 4'

Scale:

1:10/1:1 A2

Size: Sheet:











# Section A-A (1:10)



Detail 1 (1:1)





Project : OneSpace Prefab

Title: 3' x 5'

Scale:
Size:
Sheet:

1:10/1:1











# Section A-A (1:10)



### Detail 1 (1:1)





Project : OneSpace Prefab

Title: 3' x 6'

Scale:
Size:
Sheet:

1:10/1:1











#### Section A-A (1:10)









Project : OneSpace Prefab

Title: 3' x 7' Tunable White

Scale: Size: Sheet: 1:10/1:1 A2









#### Section A-A (1:10)









Project : OneSpace Prefab

Title: 3' x 7'

Scale:
Size:
Sheet:

1:10/1:1



max 2'









ΑŁ

Project : OneSpace Prefab

Title: 3' x 8' Tunable White

\_\_\_\_\_ S \_\_\_\_\_ \_\_\_ S

Scale: 1:10/1:1

Size: A2 Sheet: 1











Title: 3' x 8'

Scale:
Size:
Sheet:

e: 1 : 10 / 1:1











Title: 3' x 9' Tunable White

Scale:

1:10/1:1











Title: 3' x 9'

Scale:

1:10/1:1









Title: 3' x 10' Tunable White

Scale: 1:10/1:1

Size: A2 Sheet: 1





Sideview 2

Title: 3' x 10'

COLOR KINETICS

Project : OneSpace Prefab



Scale:

Size:

Sheet:

1:10/1:1

A2









Detail 1 (1:1)





Project : OneSpace Prefab

Title: 4' x 4'

Scale:
Size:
Sheet:

1:10/1:1











### Detail 1 (1:1)





Project : OneSpace Prefab

Title: 4' x 5'



1:10/1:1









#### Detail 1 (1:1)





Project : OneSpace Prefab

Title: 4' x 6' Tunable White

Scale:
Size:
Sheet:

1:10/1:1











#### Detail 1 (1:1)





Project : OneSpace Prefab

Title: 4' x 6'

1:10/1:1

Scale: Size: A2 Sheet:









Title: 4' x 7' T