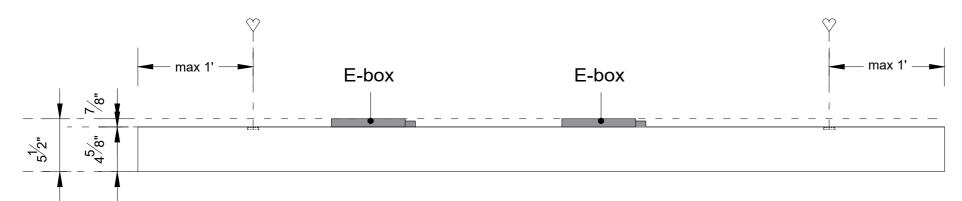

#### Section A-A (1:10)

Project : OneSpace Prefab

Title: 3' x 7'

Scale:
Size:
Sheet:

1:10/1:1

max 2'

ΑŁ

Project : OneSpace Prefab

Sideview 2

Title: 3' x 10'

COLOR KINETICS

Project : OneSpace Prefab

Scale:

Size:

Sheet:

1:10/1:1