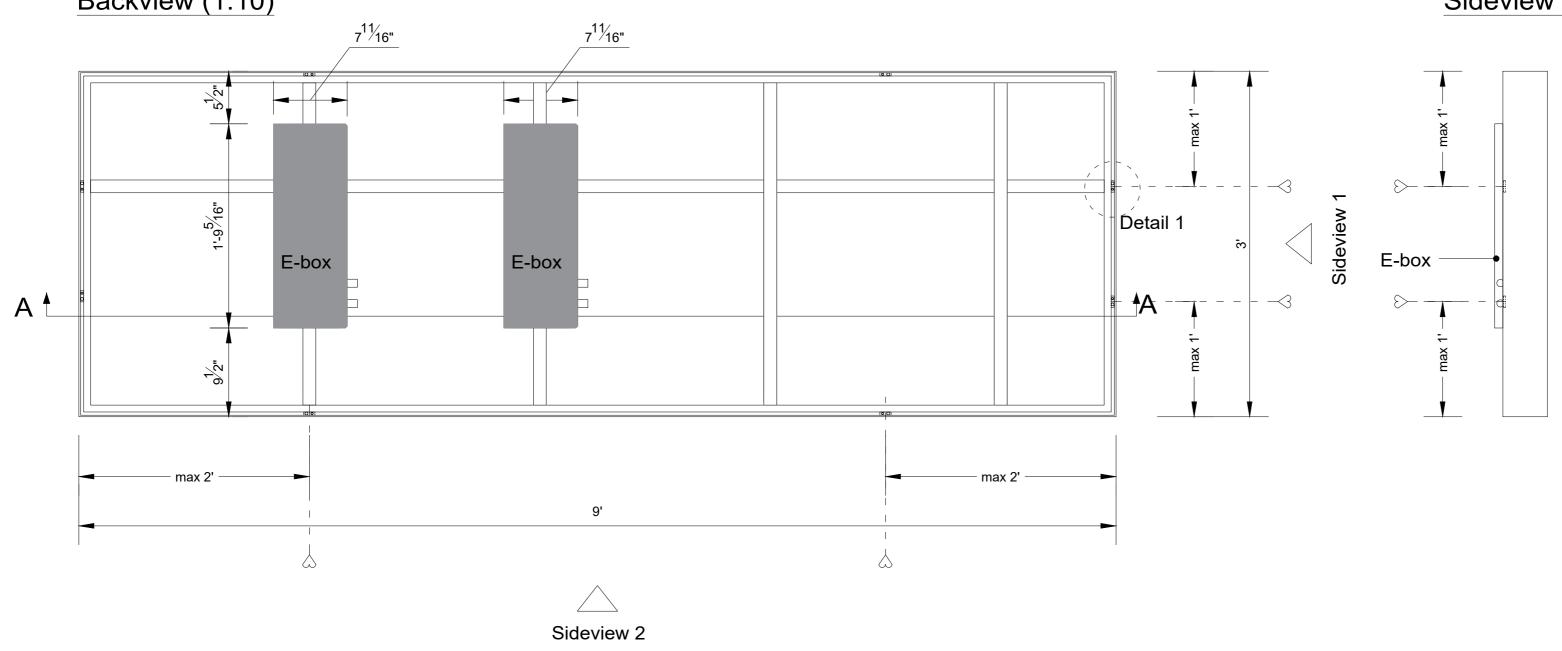

#### Section A-A (1:10)

Project : OneSpace Prefab

Title: 3' x 7'

Scale:
Size:
Sheet:

1:10/1:1

max 2'

ΑŁ

Project : OneSpace Prefab

Sideview 2

Title: 3' x 10'

COLOR KINETICS

Project : OneSpace Prefab

Scale:

Size:

Sheet:

1:10/1:1