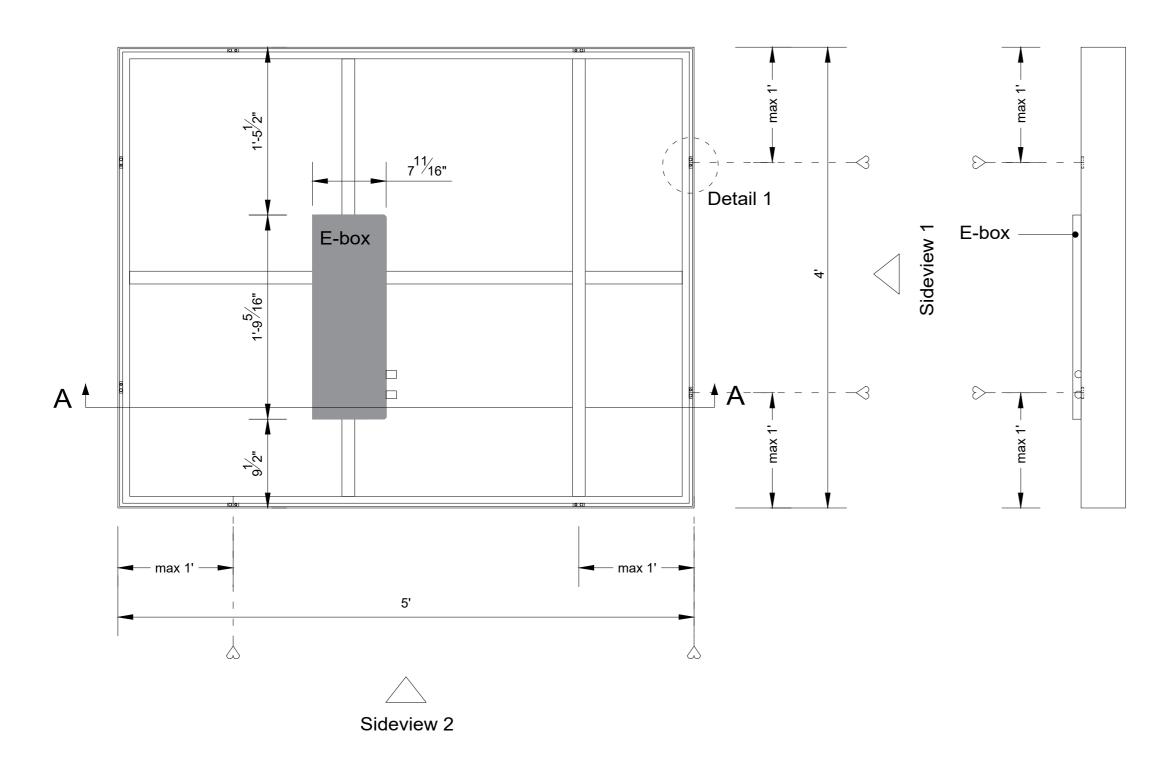

pace Prefab

Title: 3' x 7' Tunable White

Scale: Size: Sheet: 1:10/1:1 A2









#### Section A-A (1:10)









Project : OneSpace Prefab

Title: 3' x 7'

Scale:
Size:
Sheet:

1:10/1:1



max 2'









ΑŁ

Project : OneSpace Prefab

Title: 3' x 8' Tunable White

\_\_\_\_\_ S \_\_\_\_\_ \_\_\_ S

Scale: 1:10/1:1

Size: A2 Sheet: 1











Title: 3' x 8'

Scale:
Size:
Sheet:

e: 1 : 10 / 1:1











Title: 3' x 9' Tunable White

Scale:

1:10/1:1











Title: 3' x 9'

Scale:

1:10/1:1









Title: 3' x 10' Tunable White

Scale: 1:10/1:1

Size: A2 Sheet: 1





Sideview 2

Title: 3' x 10'

COLOR KINETICS

Project : OneSpace Prefab



Scale:

Size:

Sheet:

1:10/1:1

A2









Detail 1 (1:1)





Project : OneSpace Prefab

Title: 4' x 4'

Scale:
Size:
Sheet:

1:10/1:1











### Detail 1 (1:1)





Project : OneSpace Prefab

Title: 4' x 5'



1:10/1:1









#### Detail 1 (1:1)





Project : OneSpace Prefab

Title: 4' x 6' Tunable White

Scale:
Size:
Sheet:

1:10/1:1











#### Detail 1 (1:1)





Project : OneSpace Prefab

Title: 4' x 6'

1:10/1:1

Scale: Size: A2 Sheet:









Title: 4' x 7' Tunable White

Scale:
Size:
Sheet:

1:10/1:1











Title: 4 x 7'

Scale:
Size:
Sheet:

1:10/1:1











Title: 4' x 8' Tumable White

Scale:
Size:
Sheet:

1:10/1:1











Title: 4' x 8'

Scale:
Size:
Sheet:

1:10/1:1











Title: 4' x 9' Tunable White

Scale:
Size:
Sheet:

1:10/1:1











Title: 4' x 9'

Scale:
Size:
Sheet:

1:10/1:1









Title: 4' x 10' Tunable White

Scale:
Size:
Sheet:

Scale: 1 : 10 / 1:1 Size: A2 © 2020 Sig