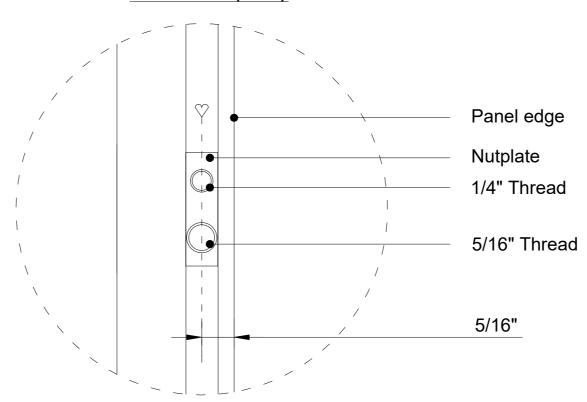

Panel edge

1/4" Thread

5/16" Thread

5/16"

Nutplate

Title: 4' x 10'

Scale:
Size:
Sheet:

1:10/1:1