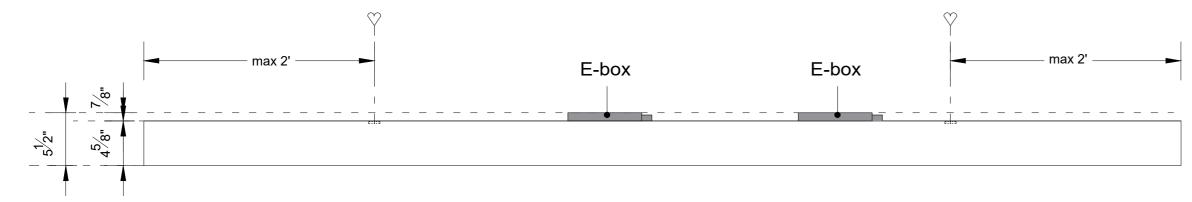

# Section A-A (1:10)

#### Section A-A (1:10)

Project : OneSpace Prefab

Title: 3' x 7'

Scale:
Size:
Sheet:

1:10/1:1

max 2'

ΑŁ

Project : OneSpace Prefab