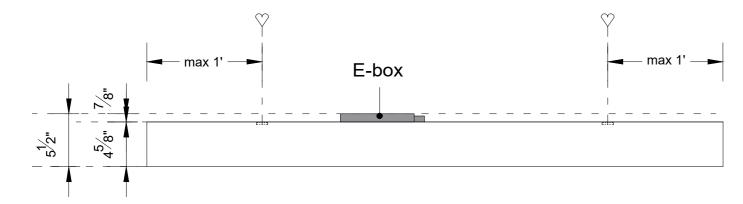

#### Section A-A (1:10)

Project : OneSpace Prefab

Title: 3' x 7'

Scale:
Size:
Sheet:

1:10/1:1

max 2'

ΑŁ

Project : OneSpace Prefab