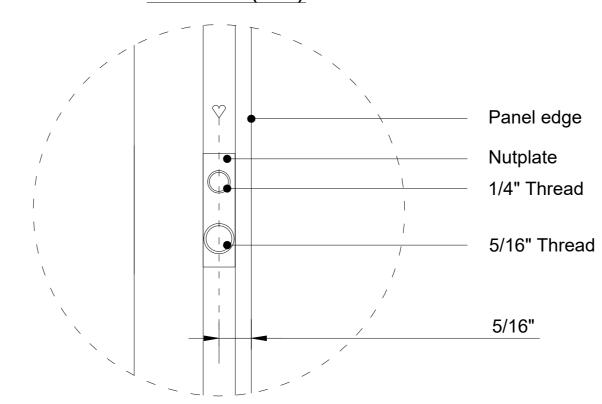

Panel edge

1/4" Thread

5/16" Thread

5/16"

Nutplate

Title: 4' x 10'

Scale:
Size:
Sheet:

1:10/1:1