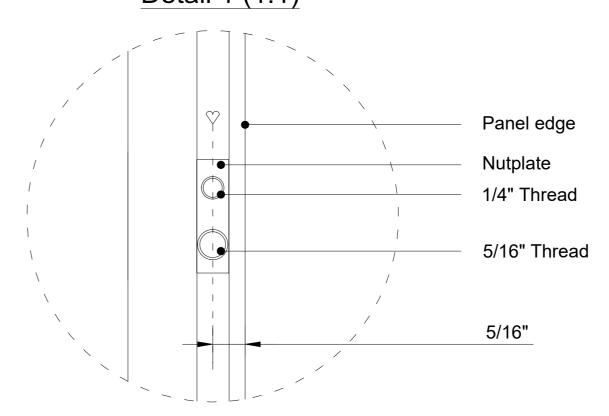

Panel edge

1/4" Thread

5/16" Thread

5/16"

Nutplate

Title: 4' x 10'

Scale:
Size:
Sheet:

1:10/1:1