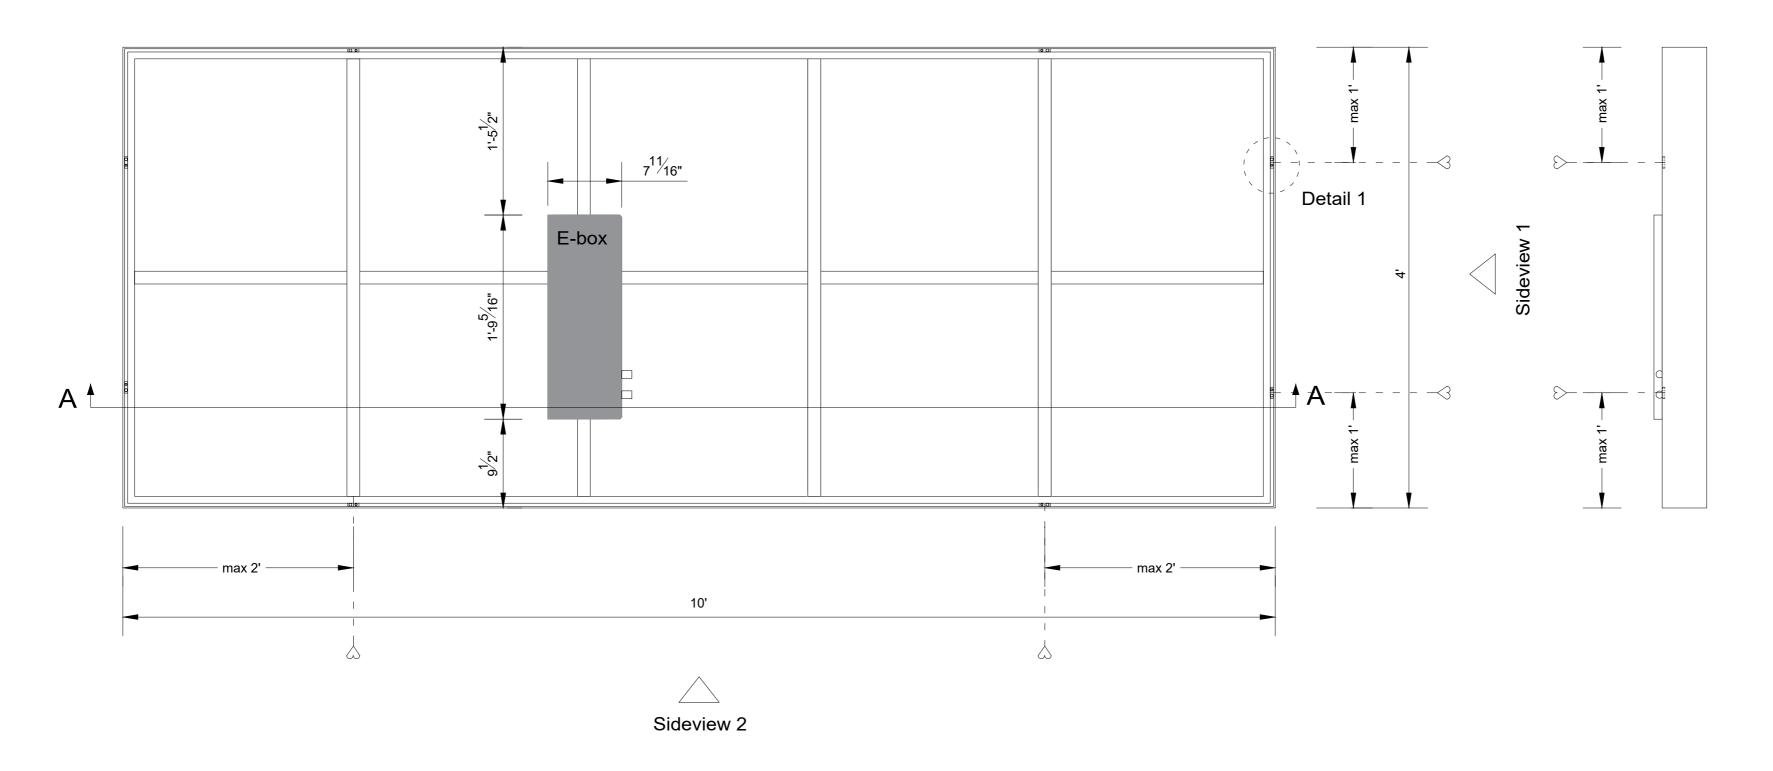

A2

Detail 1 (1:1)

Project : OneSpace Prefab

Title: 4' x 4'

Scale:
Size:
Sheet:

1:10/1:1

### Detail 1 (1:1)

Project : OneSpace Prefab

Title: 4' x 5'

1:10/1:1