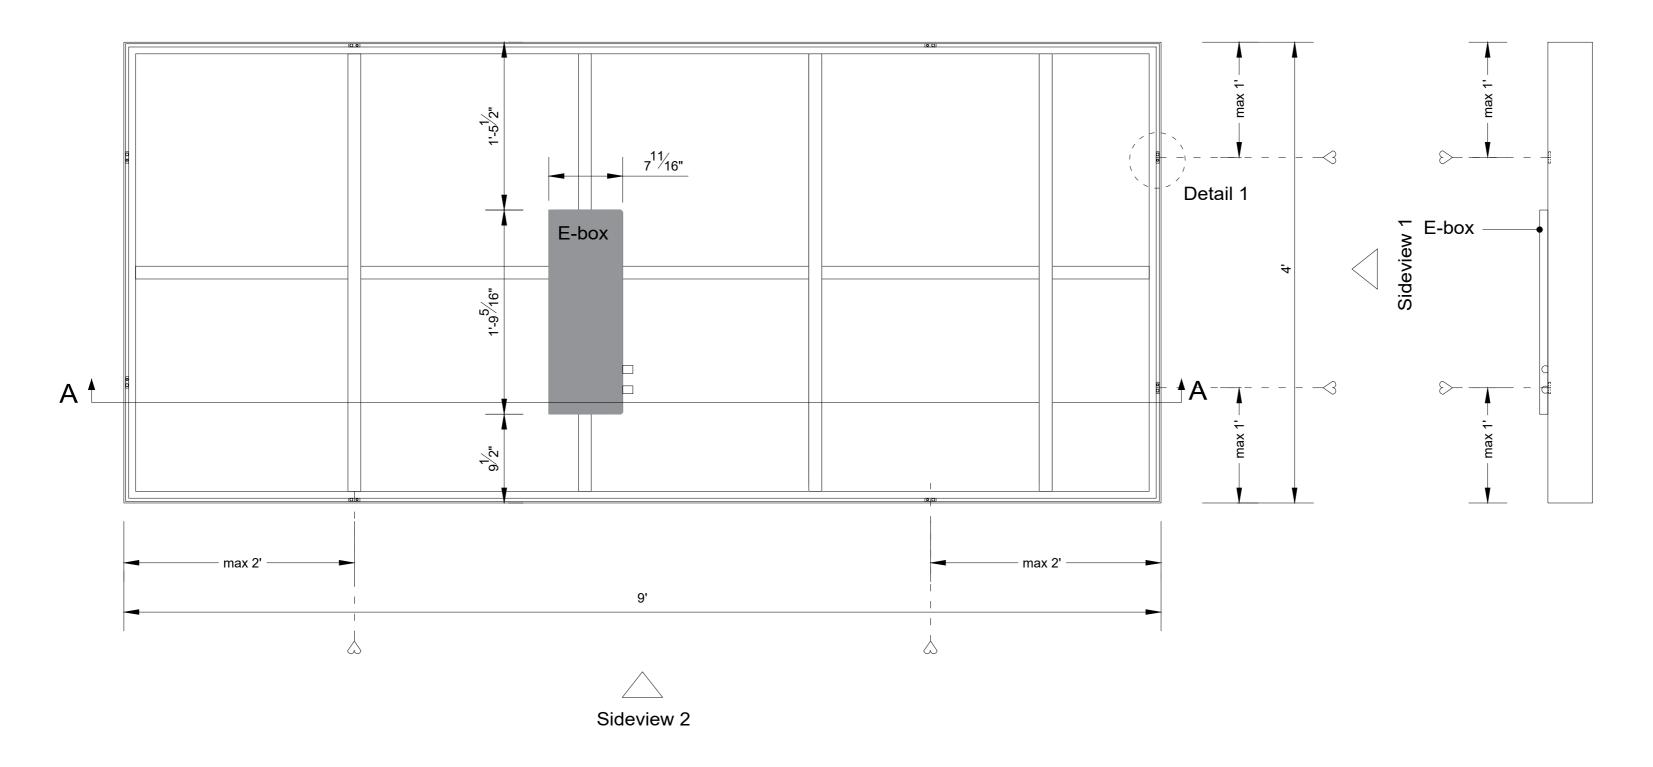

#### Section A-A (1:10)

Project : OneSpace Prefab

Title: 3' x 7'

Scale:
Size:
Sheet:

1:10/1:1

max 2'

ΑŁ

Project : OneSpace Prefab