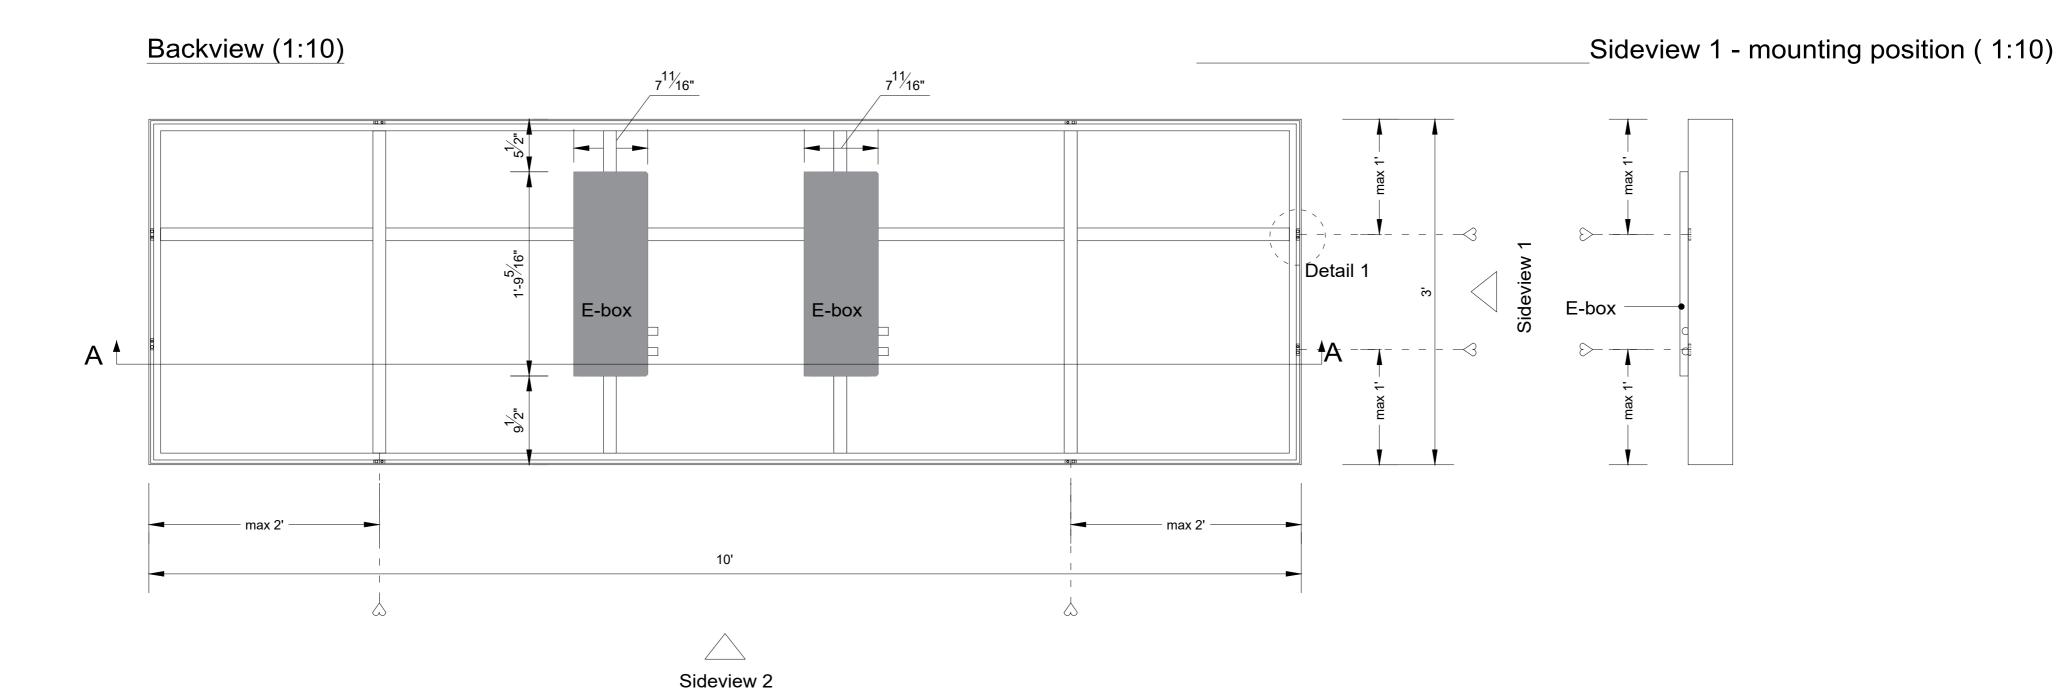

#### Section A-A (1:10)

Project : OneSpace Prefab

Title: 3' x 7'

Scale:
Size:
Sheet:

1:10/1:1

max 2'

ΑŁ

Project : OneSpace Prefab

Sideview 2

Title: 3' x 10'

COLOR KINETICS

Project : OneSpace Prefab

Scale:

Size:

Sheet:

1:10/1:1