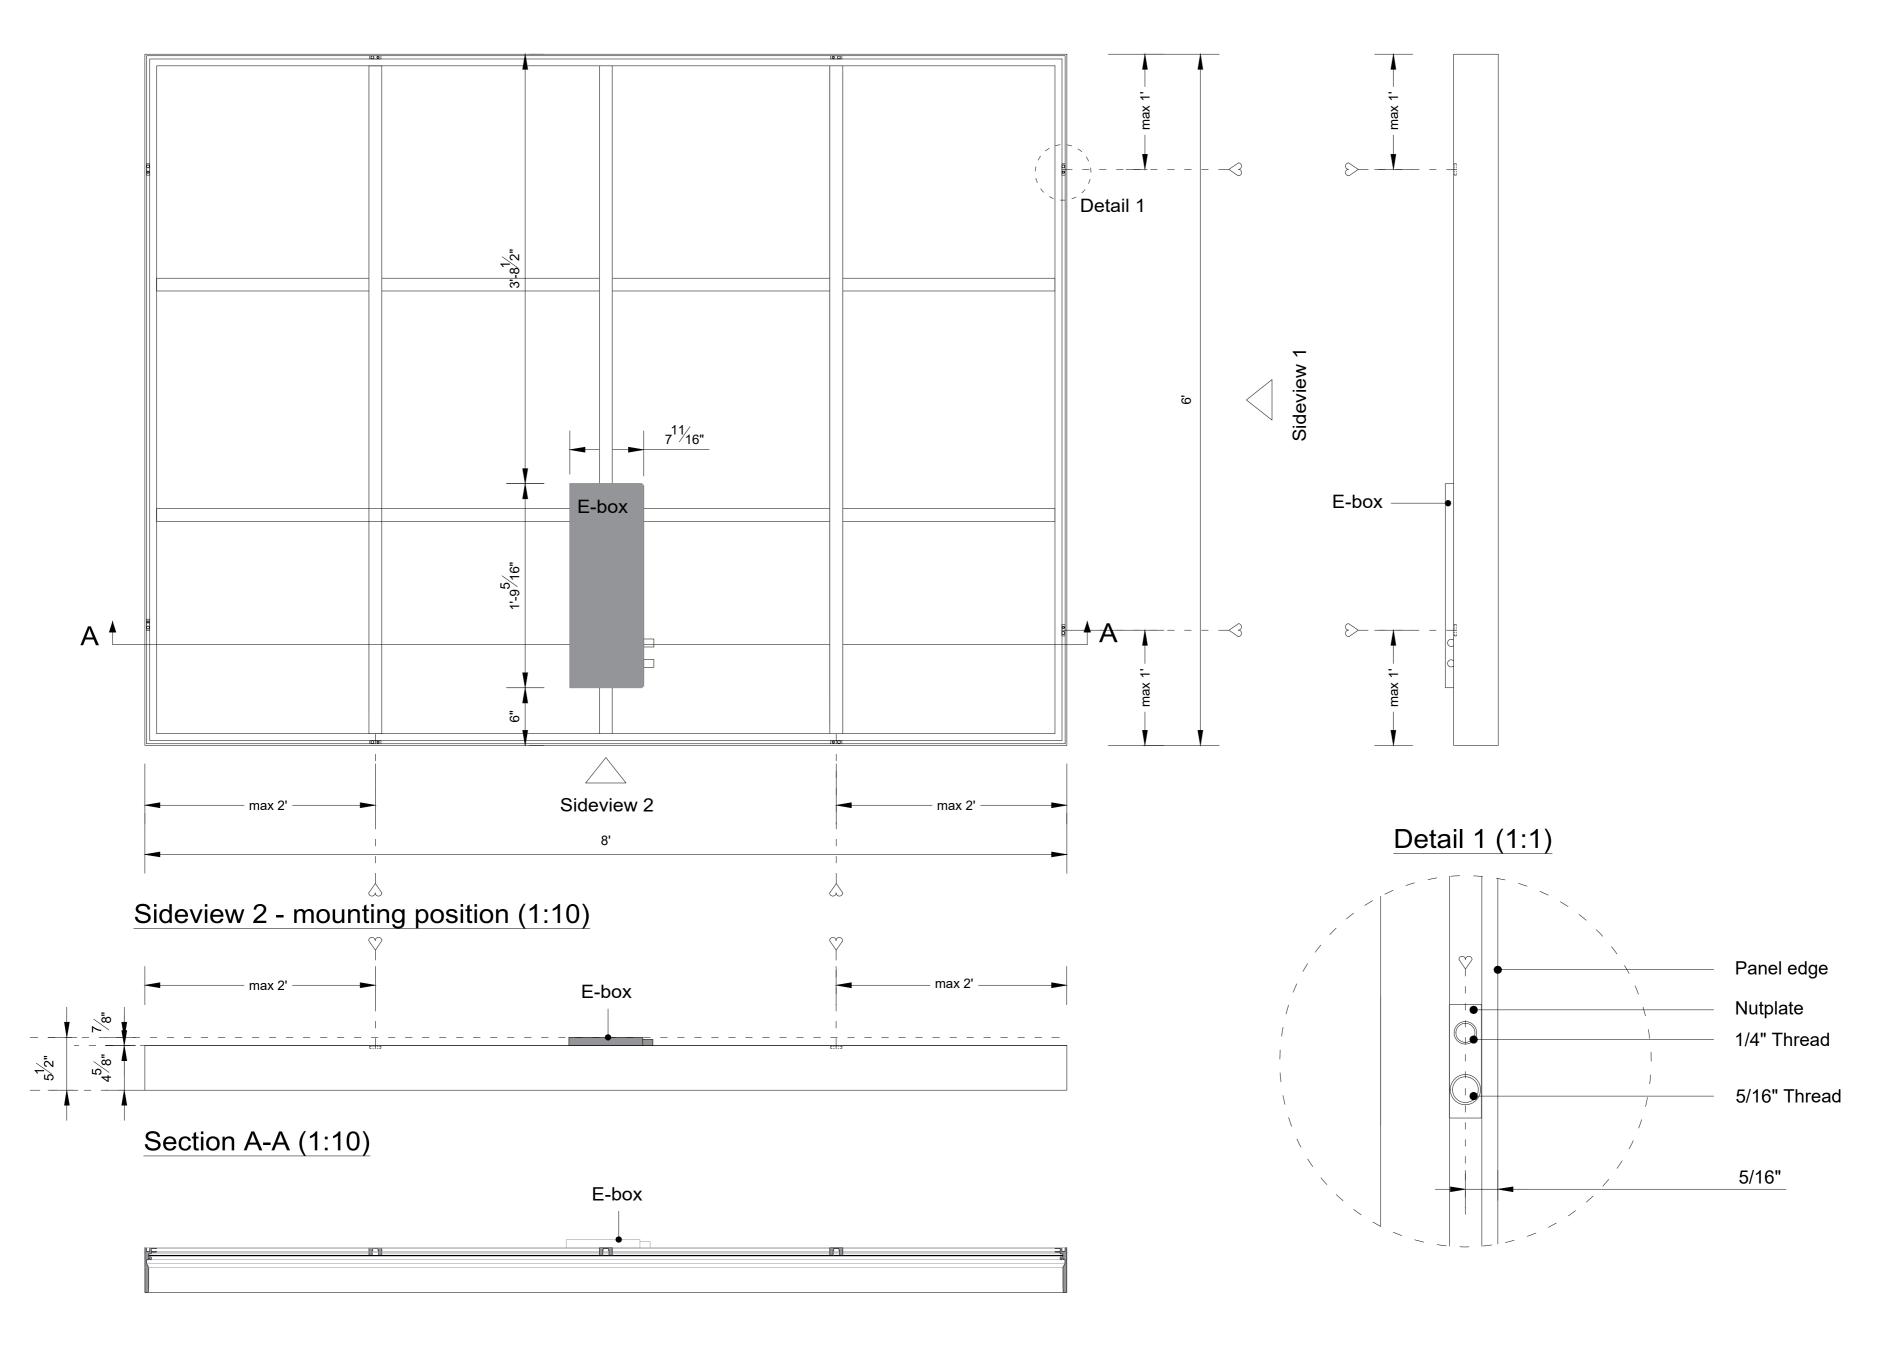

Title: 3' x 8' Tunable White

\_\_\_\_\_ S \_\_\_\_\_ \_\_\_ S

Scale: 1:10/1:1

Size: A2 Sheet: 1

Title: 3' x 8'

Scale:
Size:
Sheet:

e: 1 : 10 / 1:1

Title: 3' x 9' Tunable White

Scale:

1:10/1:1

Title: 3' x 9'

Scale:

1:10/1:1

Title: 3' x 10' Tunable White

Scale: 1:10/1:1

Size: A2 Sheet: 1