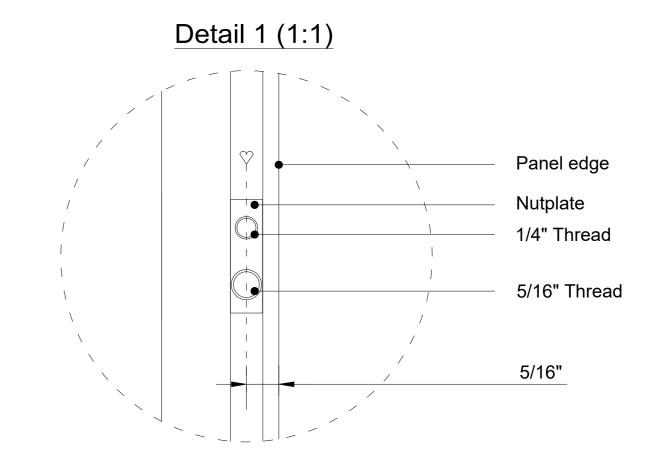

Panel edge

1/4" Thread

5/16" Thread

5/16"

Nutplate

Title: 4' x 10'

Scale:
Size:
Sheet:

1:10/1:1