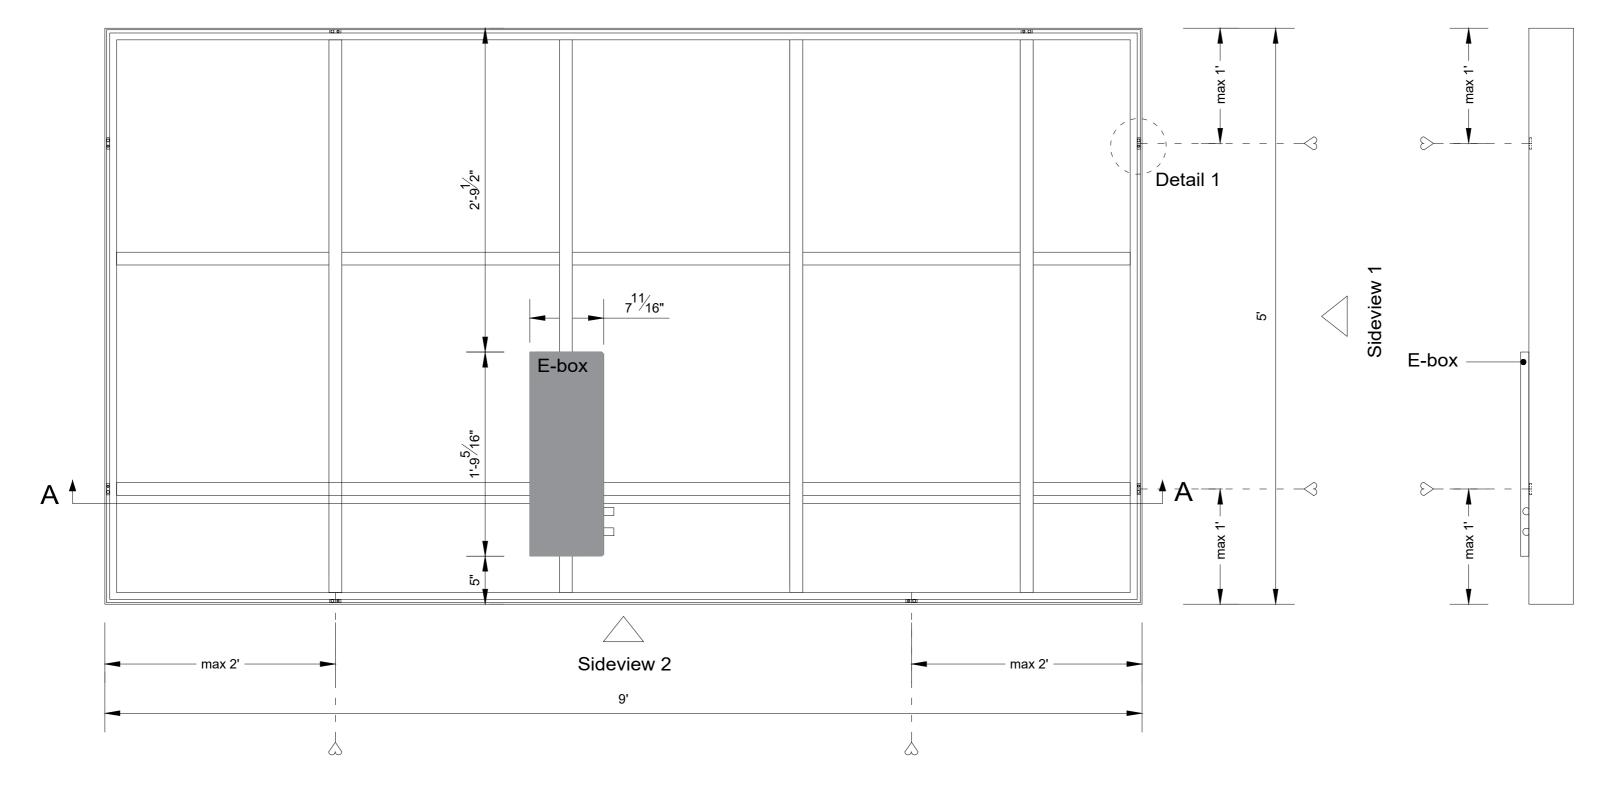

# Section A-A (1:10)

Detail 1 (1:1)

Project : OneSpace Prefab

Title: 3' x 3'

Scale:
Size:
Sheet:

1:10/1:1

Size: A2 Sheet: 1

#### Section A-A (1:10)

Project : OneSpace Prefab

Title: 3' x 7'

Scale:
Size:
Sheet:

1:10/1:1

max 2'

ΑŁ

Project : OneSpace Prefab

Sideview 2

Title: 3' x 10'

COLOR KINETICS

Project : OneSpace Prefab

Scale:

Size:

Sheet:

1:10/1:1