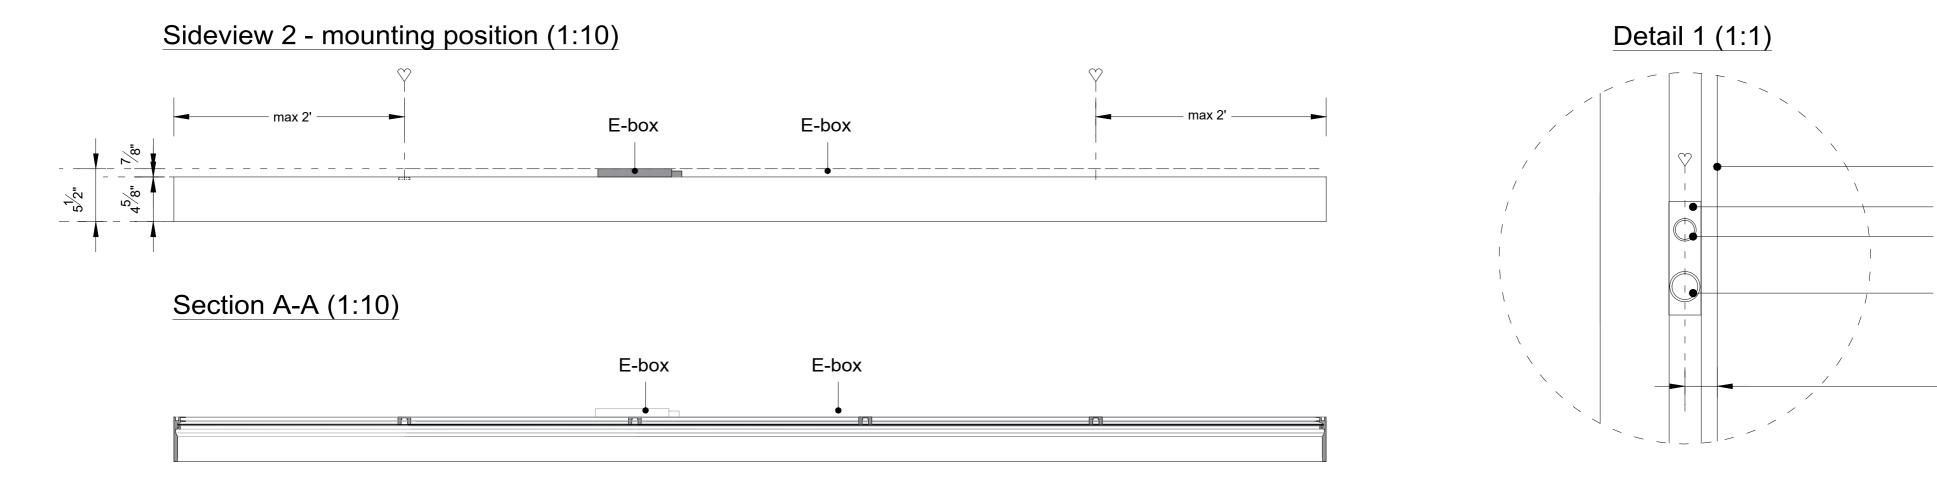

#### Section A-A (1:10)

Project : OneSpace Prefab

Title: 3' x 7'

Scale:
Size:
Sheet:

1:10/1:1

max 2'

ΑŁ

Project : OneSpace Prefab

Title: 3' x 8' Tunable White

\_\_\_\_\_ S \_\_\_\_\_ \_\_\_ S

Scale: 1:10/1:1

Size: A2 Sheet: 1

Title: 3' x 8'

Scale:
Size:
Sheet:

e: 1 : 10 / 1:1

Title: 3' x 9' Tunable White

Panel edge

1/4" Thread

5/16" Thread

5/16"

Nutplate

Title: 4' x 10'

Scale:
Size:
Sheet:

1:10/1:1