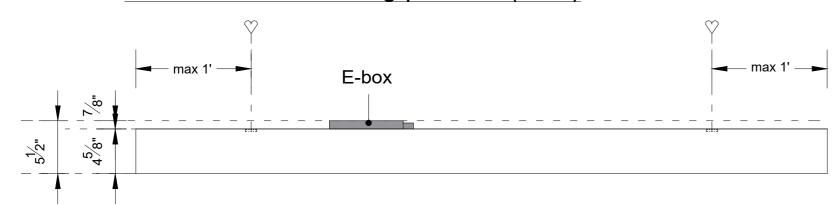

Sideview 2

Title: 3' x 10'

COLOR KINETICS

Project : OneSpace Prefab

Scale:

Size:

Sheet:

1:10/1:1