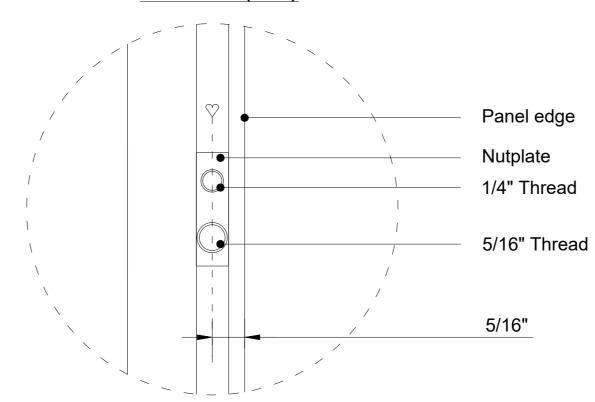

Panel edge

1/4" Thread

5/16" Thread

5/16"

Nutplate

Title: 4' x 10'

Scale:
Size:
Sheet:

1:10/1:1