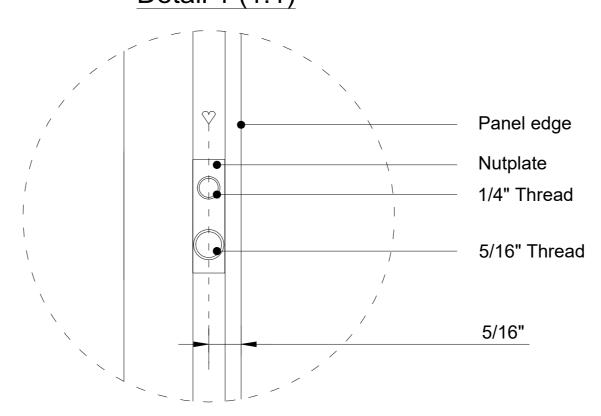

Panel edge

1/4" Thread

5/16" Thread

5/16"

Nutplate

Title: 4' x 10'

Scale:
Size:
Sheet:

1:10/1:1