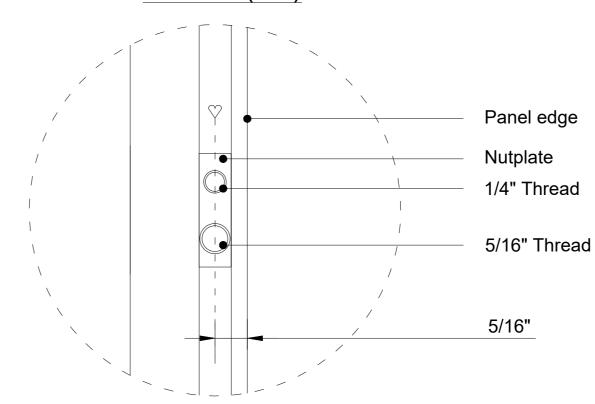

Panel edge

1/4" Thread

5/16" Thread

5/16"

Nutplate

Title: 4' x 10'

Scale:
Size:
Sheet:

1:10/1:1