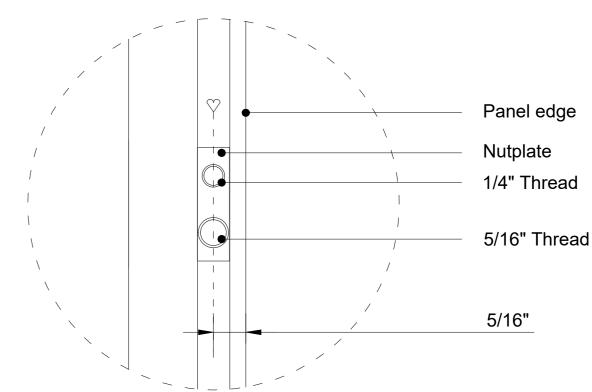

Panel edge

1/4" Thread

5/16" Thread

5/16"

Nutplate

Title: 4' x 10'

Scale:
Size:
Sheet:

1:10/1:1