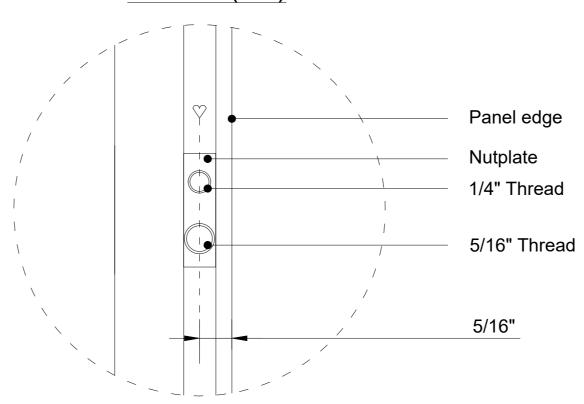

Panel edge

1/4" Thread

5/16" Thread

5/16"

Nutplate

Title: 4' x 10'

Scale:
Size:
Sheet:

1:10/1:1