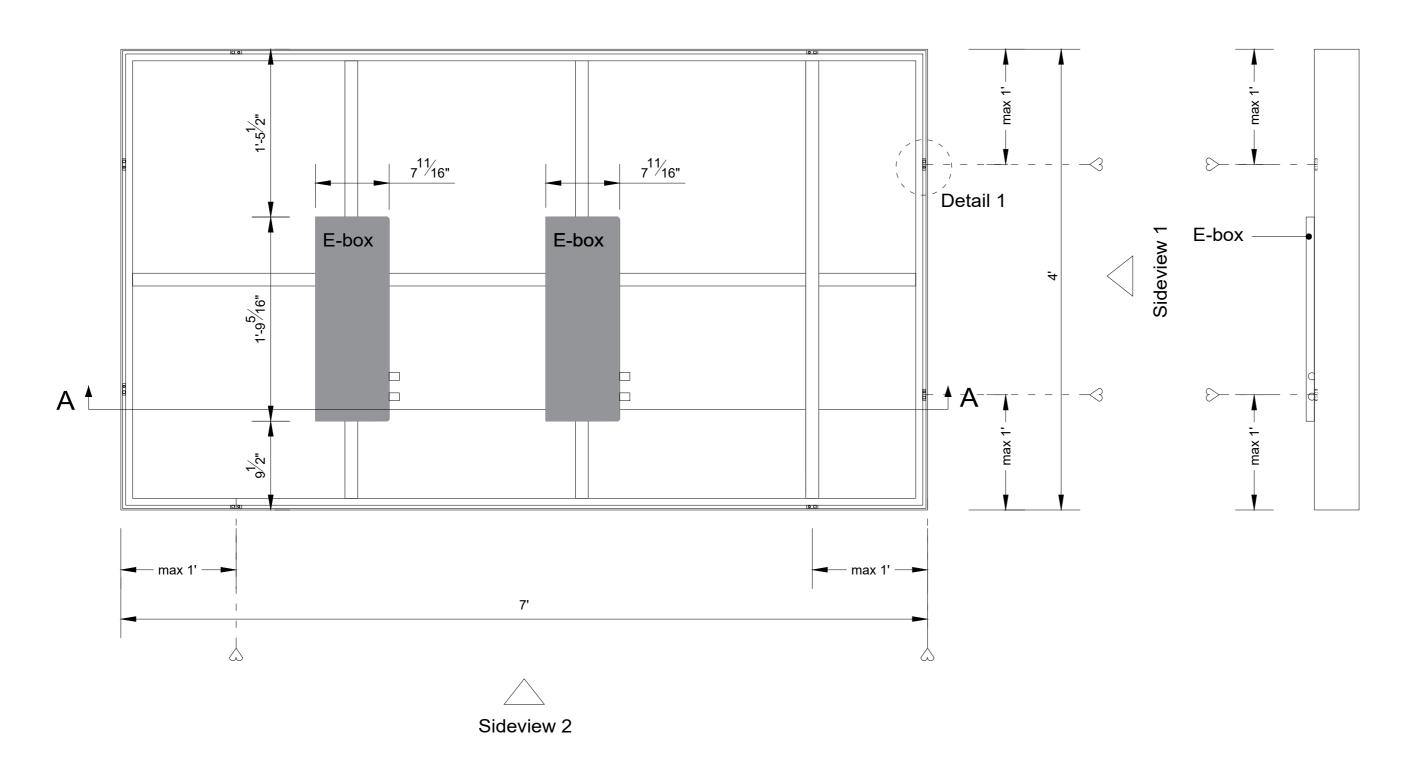

Size: A2 Sheet: 1











Title: 3' x 8'

Scale:
Size:
Sheet:

e: 1 : 10 / 1:1











Title: 3' x 9' Tunable White

Scale:

1:10/1:1











Title: 3' x 9'

Scale:

1:10/1:1









Title: 3' x 10' Tunable White

Scale: 1:10/1:1

Size: A2 Sheet: 1





Sideview 2

Title: 3' x 10'

COLOR KINETICS

Project : OneSpace Prefab



Scale:

Size:

Sheet:

1:10/1:1

A2









Detail 1 (1:1)





Project : OneSpace Prefab

Title: 4' x 4'

Scale:
Size:
Sheet:

1:10/1:1











### Detail 1 (1:1)





Project : OneSpace Prefab

Title: 4' x 5'



1:10/1:1









#### Detail 1 (1:1)





Project : OneSpace Prefab

Title: 4' x 6' Tunable White

Scale:
Size:
Sheet:

1:10/1:1











#### Detail 1 (1:1)





Project : OneSpace Prefab

Title: 4' x 6'

1:10/1:1

Scale: Size: A2 Sheet:









Title: 4' x 7' Tunable White

Scale:
Size:
Sheet:

1:10/1:1











Title: 4 x 7'

Scale:
Size:
Sheet:

1:10/1:1











Title: 4' x 8' Tumable White

Scale:
Size:
Sheet:

1:10/1:1











Title: 4' x 8'

Scale:
Size:
Sheet:

1:10/1:1











Title: 4' x 9' Tunable White

Scale:
Size:
Sheet:

1:10/1:1











Title: 4' x 9'

Scale:
Size:
Sheet:

1:10/1:1









Title: 4' x 10' Tunable White

Scale:
Size:
Sheet:

Scale: 1 : 10 / 1:1 Size: A2 © 2020 Signify Holding. All rights are reserved. Specifications are subject to change without notice. No representation or warranty as to the accuracy or completeness of the information included herein is given and any liability for any action in reliance thereon is disclaimed

Panel edge

1/4" Thread

5/16" Thread

5/16"

Nutpl