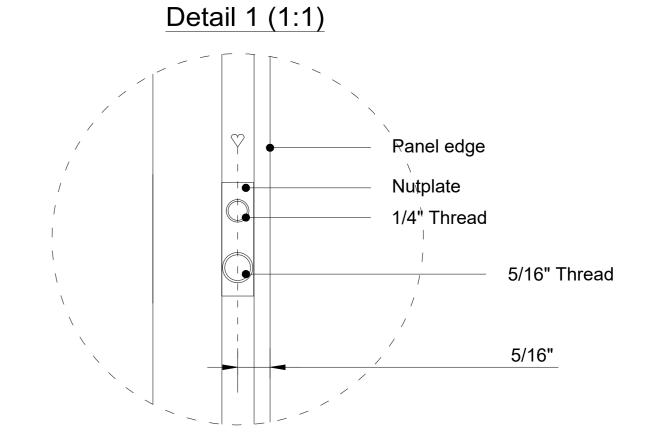

Panel edge

1/4" Thread

5/16" Thread

5/16"

Nutplate

Title: 4' x 10'

Scale:
Size:
Sheet:

1:10/1:1