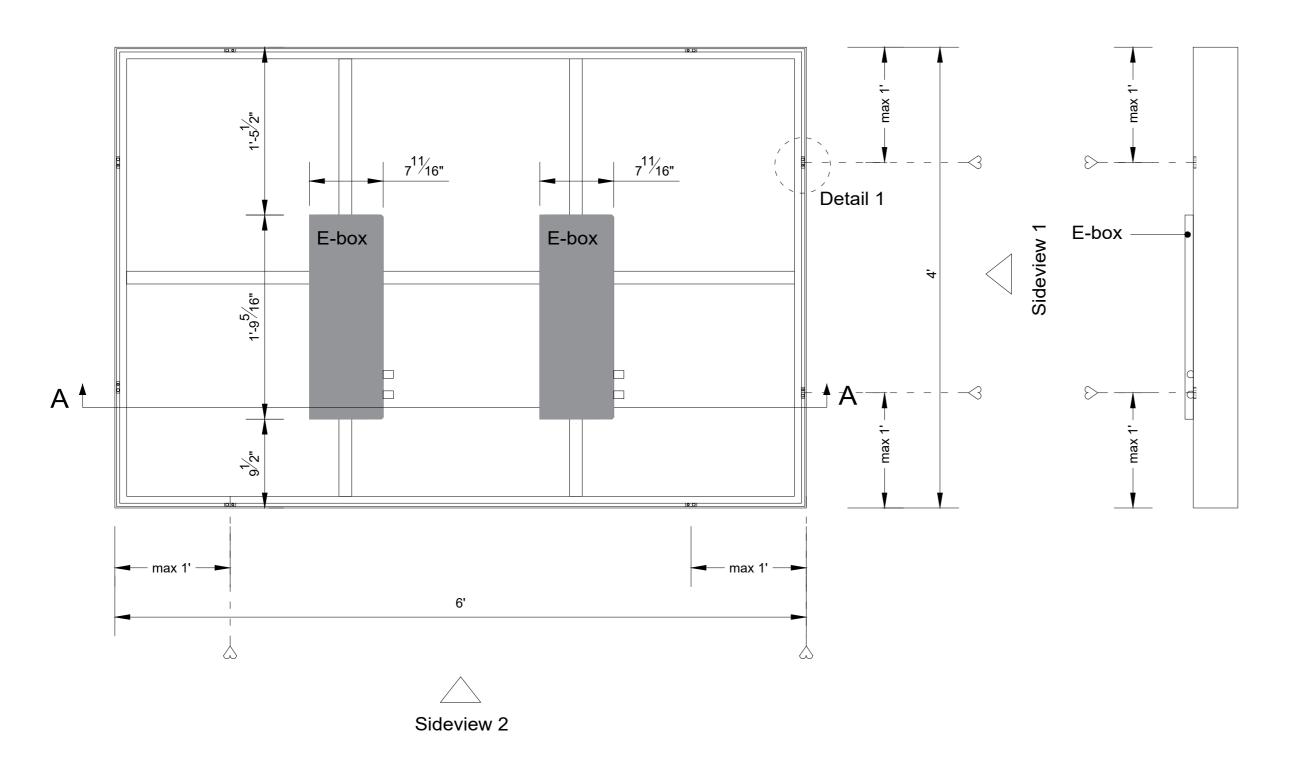

#### Section A-A (1:10)

Project : OneSpace Prefab

Title: 3' x 7'

Scale:
Size:
Sheet:

1:10/1:1

max 2'

ΑŁ

Project : OneSpace Prefab

Sideview 2

Title: 3' x 10'

COLOR KINETICS

Project : OneSpace Prefab

Scale:

Size:

Sheet:

1:10/1:1