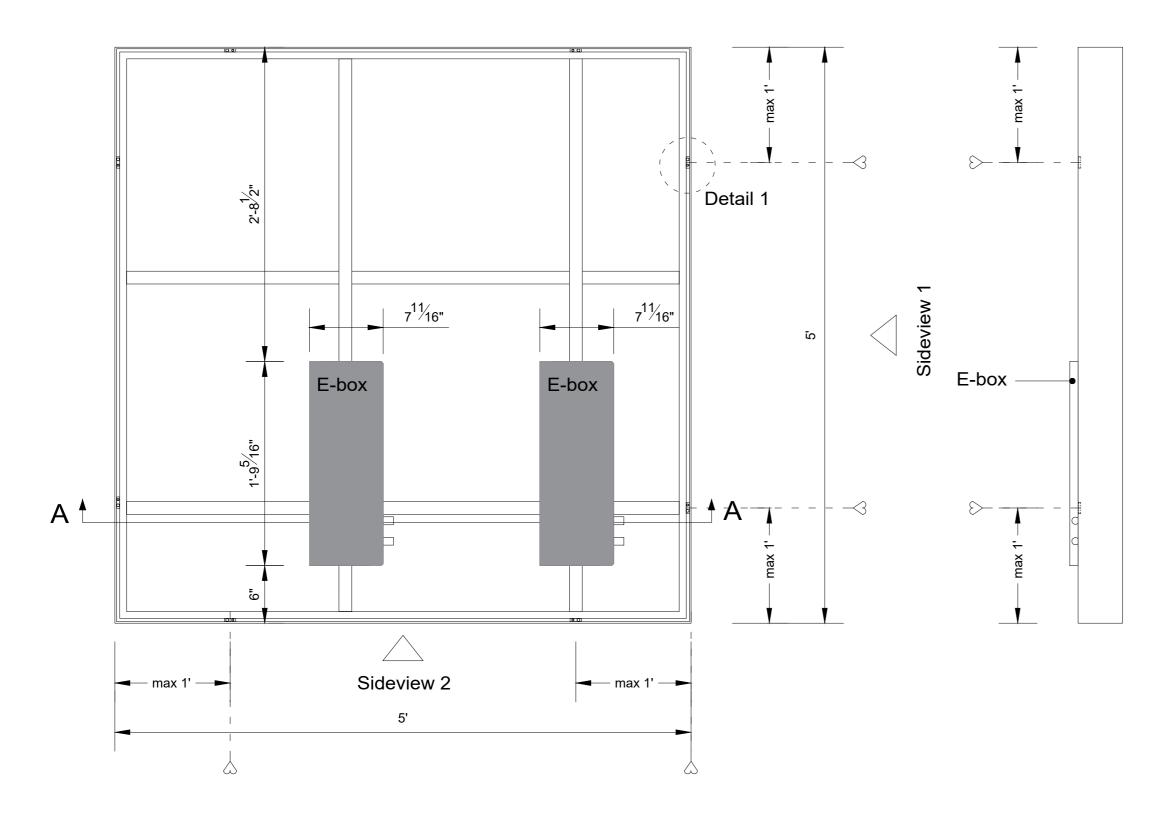

# Section A-A (1:10)

Detail 1 (1:1)

Project : OneSpace Prefab

Title: 3' x 5'

Scale:
Size:
Sheet:

1:10/1:1

Sideview 2

Title: 3' x 10'

COLOR KINETICS

Project : OneSpace Prefab

Scale:

Size:

Sheet:

1:10/1:1