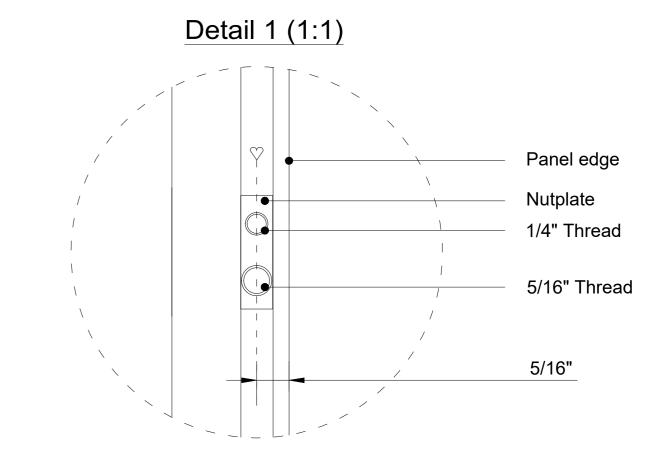

### Detail 1 (1:1)

Project : OneSpace Prefab

Title: 3' x 6'

Scale:
Size:
Sheet:

1:10/1:1

Panel edge

1/4" Thread

5/16" Thread

5/16"

Nutplate

Title: 4' x 10'

Scale:
Size:
Sheet:

1:10/1:1