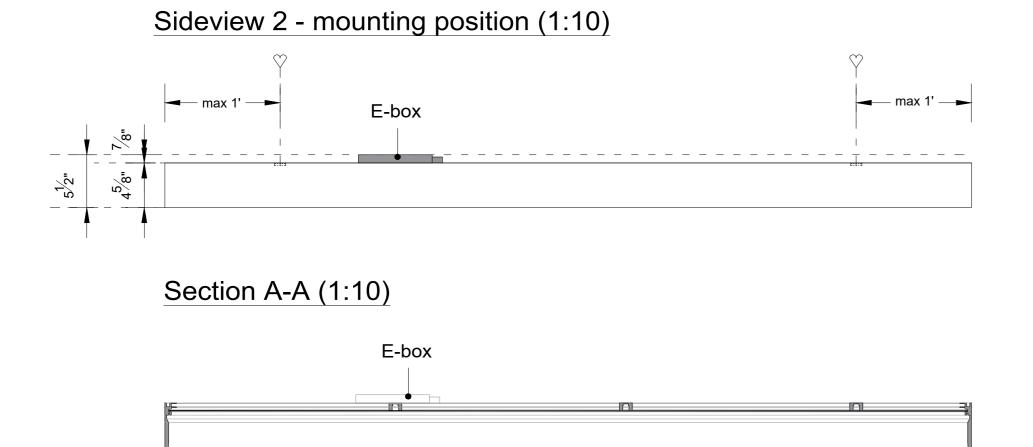

Sideview 2

Title: 3' x 10'

COLOR KINETICS

Project : OneSpace Prefab

Scale:

Size:

Sheet:

1:10/1:1