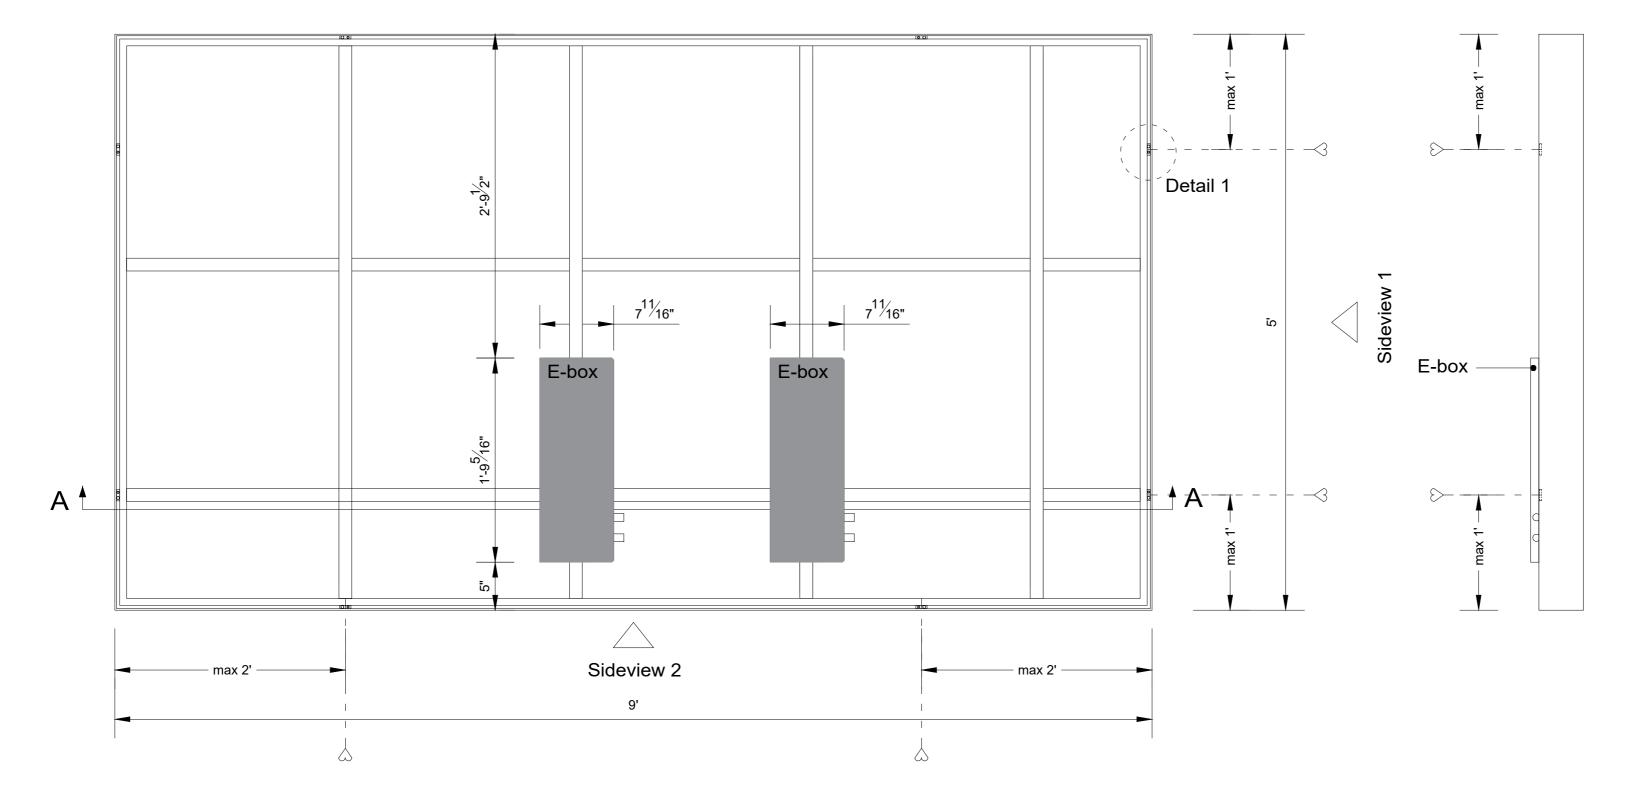

#### Section A-A (1:10)

Project : OneSpace Prefab

Title: 3' x 7'

Scale:
Size:
Sheet:

1:10/1:1

max 2'

ΑŁ

Project : OneSpace Prefab

Sideview 2

Title: 3' x 10'

COLOR KINETICS

Project : OneSpace Prefab

Scale:

Size:

Sheet:

1:10/1:1