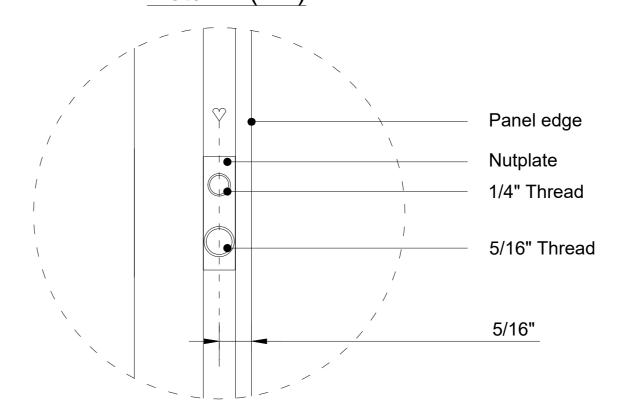

Panel edge

1/4" Thread

5/16" Thread

5/16"

Nutplate

Title: 4' x 10'

Scale:
Size:
Sheet:

1:10/1:1