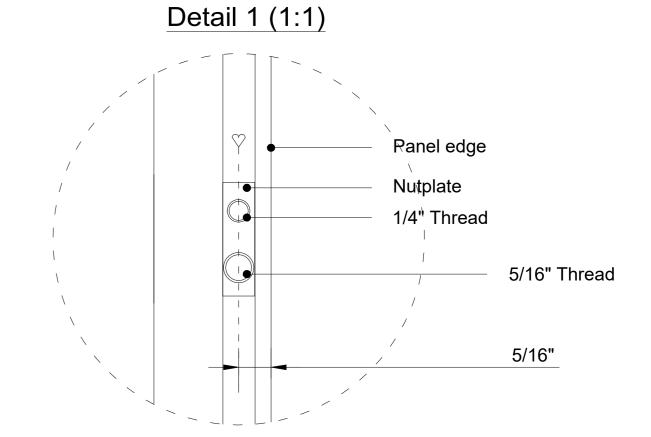

Panel edge

1/4" Thread

5/16" Thread

5/16"

Nutplate

Title: 4' x 10'

Scale:
Size:
Sheet:

1:10/1:1