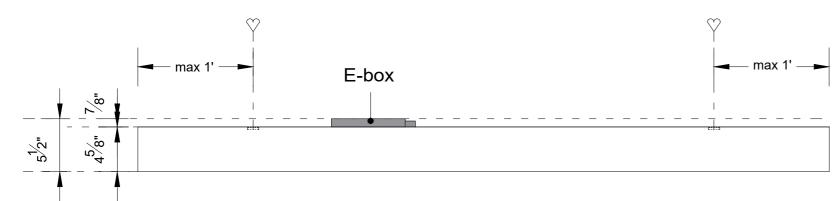

roject : OneSpace Prefab

Title: 3' x 8' Tunable White

\_\_\_\_\_ S \_\_\_\_\_ \_\_\_ S

Scale: 1:10/1:1

Size: A2 Sheet: 1











Title: 3' x 8'

Scale:
Size:
Sheet:

e: 1 : 10 / 1:1











Title: 3' x 9' Tunable White

Scale:

1:10/1:1











Title: 3' x 9'

Scale:

1:10/1:1









Title: 3' x 10' Tunable White

Scale: 1:10/1:1

Size: A2 Sheet: 1





Sideview 2

Title: 3' x 10'

COLOR KINETICS

Project : OneSpace Prefab



Scale:

Size:

Sheet:

1:10/1:1

A2









Detail 1 (1:1)





Project : OneSpace Prefab

Title: 4' x 4'

Scale:
Size:
Sheet:

1:10/1:1











### Detail 1 (1:1)





Project : OneSpace Prefab

Title: 4' x 5'



1:10/1:1









#### Detail 1 (1:1)





Project : OneSpace Prefab

Title: 4' x 6' Tunable White

Scale:
Size:
Sheet:

1:10/1:1











#### Detail 1 (1:1)





Project : OneSpace Prefab

Title: 4' x 6'

1:10/1:1

Scale: Size: A2 Sheet:









Title: 4' x 7' Tunable White

Scale:
Size:
Sheet:

1:10/1:1











Title: 4 x 7'

Scale:
Size:
Sheet:

1:10/1:1











Title: 4' x 8' Tumable White

Scale:
Size:
Sheet:

1:10/1:1











Title: 4' x 8'

Scale:
Size:
Sheet:

1:10/1:1











Title: 4' x 9' Tunable White

Scale:
Size:
Sheet:

1:10/1:1











Title: 4' x 9'

Scale:
Size:
Sheet:

1:10/1:1









Title: 4' x 10' Tunable White

Scale:
Size:
Sheet:

Scale: 1 : 10 / 1:1 Size: A2 © 2020 Signify Holding. All rights are reserved. Specifications are subject to change without notice. No representation or warranty as to the accuracy or completeness of the information included herein is given and any liabi