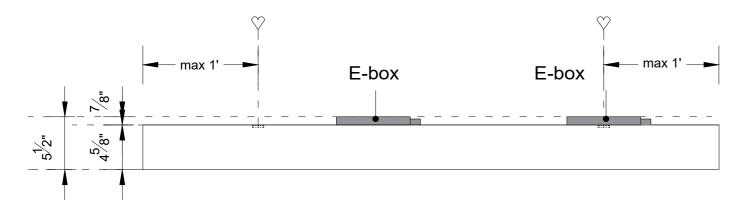

Sideview 2

Title: 3' x 10'

COLOR KINETICS

Project : OneSpace Prefab

Scale:

Size:

Sheet:

1:10/1:1