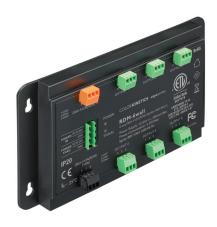

#### **NETWORK DEVICE**

RDM-6Wall Splitter is a 6-output DMX/RDM splitter with DMX/RDM pass-through supporting bi-directional communications for discovery, addressing and DMX control of Color Kinetics and Vaya products. This unit takes the incoming DMX/RDM signal and splits the signal into six separate output channels allowing for expanding the number of devices controlled from 32 to 6 X 32. The output terminals are electronically isolated from the input & RDM-through port and share a common ground reference. All six output ports have an independent output driver to boost the DMX/RDM signal.

- 1:6-way DMX/RDM Splitter/Booster
- Isolated DMX/RDM Input/Outputs
- · Surface or DIN-rail mountable

- Automatic switching between DMX and RDM mode for Vaya auto-discovery
- · 3-Year Warranty

For more information, please refer to www.colorkinetics.com/global/products/controllers/dmx-splitter-booster