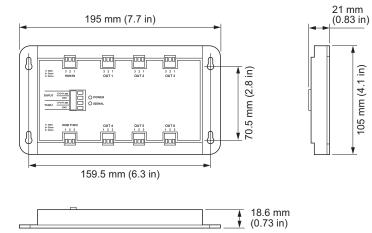

## Physical

| Dimensions               | 195 x 105 x 21 mm (7.7 x 4.1 x 0.83 in) |
|--------------------------|-----------------------------------------|
| (Height x Width x Depth) |                                         |
| Weight                   | 250 g (8.8 oz)                          |
| Housing Material         | Polycarbonate                           |
| Connector/Cable          | Two piece compression screw terminals   |
| Mounting                 | Surface mount or DIN-rail mountable     |
| Operating Temperature    | -10 to 35 °C (14 to 95 °F)              |
| Storage Temperature      | -20 to 70 °C (-4 to 158 °F)             |
|                          |                                         |